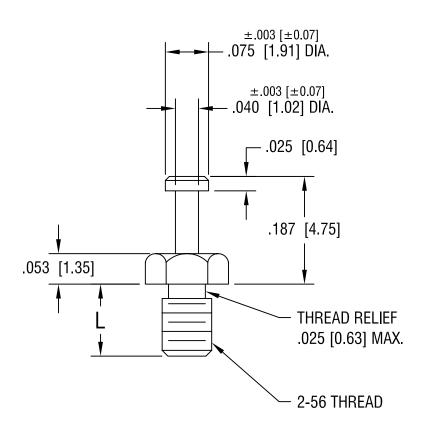

|  | .125 [3.18] |
|--|-------------|
|--|-------------|

REV.

**DESCRIPTION** 

DATE

| PART NO. | 'L' DIM.    |
|----------|-------------|
| 1595-1   | .093 [2.36] |
| 1595-2   | .125 [3.17] |

| ~~~ ~~~ ~~~                                         |  |  |  |
|-----------------------------------------------------|--|--|--|
| KEYSTONE ELECTRONICS CORP. ASTORIA, N.Y. 11105-2017 |  |  |  |
| PART NAME                                           |  |  |  |
| TURRET TERMINAL, THREADED BASE                      |  |  |  |
| MATERIAL                                            |  |  |  |
| BRASS                                               |  |  |  |
| BOONE DATE 8.9.95                                   |  |  |  |
| APP'D LN SCALE 5X                                   |  |  |  |
| DWG NO.                                             |  |  |  |
| 1595-                                               |  |  |  |
|                                                     |  |  |  |