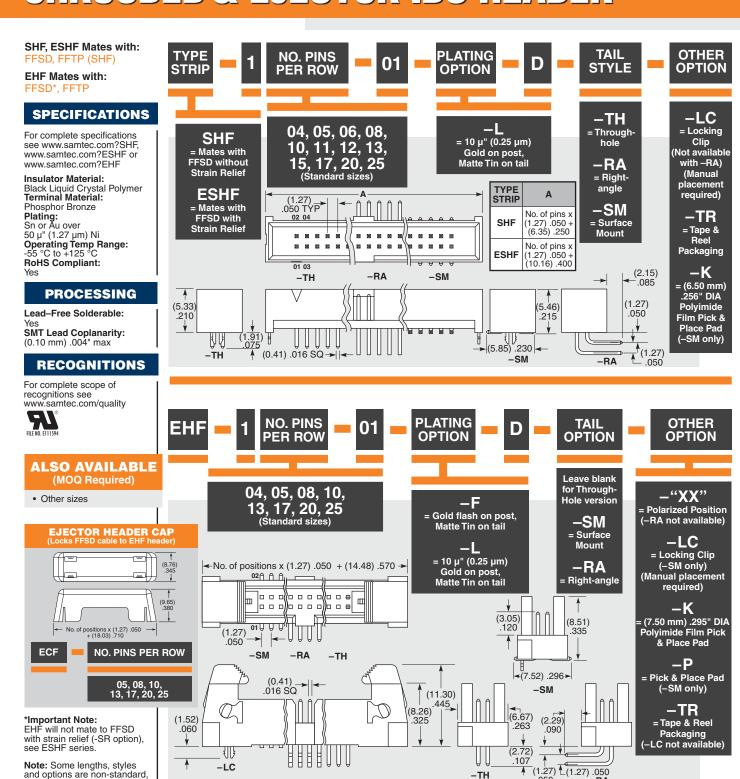

SHF-110-01-L-D-RA ESHF-125-01-L-D-SM-LC A CONTRACTOR OF THE PARTY OF TH EHF-108-01-F-D-SM-LC ESHF-105-01-L-D-SM EHF-125-01-L-D-SM-LC SHF, ESHF, EHF, ECF SERIES

(1.27 mm) .050"

non-returnable.

## SHROUDED & EJECTOR IDC HEADER



WWW.SAMTEC.COM

050

## **Mouser Electronics**

**Authorized Distributor** 

Click to View Pricing, Inventory, Delivery & Lifecycle Information:

## Samtec:

ESHF-120-01-L-D-TH ESHF-110-01-L-D-SM-K-TR ESHF-120-01-L-D-RA ESHF-125-01-L-D-SM-LC ESHF-120-01-L-D-SM-LC ESHF-110-01-L-D-SM-LC ESHF-125-01-L-D-RA ESHF-105-01-L-D-SM ESHF-108-01-L-D-SM ESHF-110-01-L-D-TH ESHF-108-01-L-D-SM-K-TR ESHF-105-01-L-D-TH ESHF-105-01-L-D-SM-K-TR ESHF-125-01-L-D-SM ESHF-115-01-L-D-SM-LC ESHF-105-01-L-D-RA ESHF-110-01-L-D-SM ESHF-108-01-L-D-TH ESHF-120-01-L-D-SM ESHF-105-01-L-D-SM-TR ESHF-106-01-L-D-TH ESHF-105-01-L-D-SM-LC ESHF-108-01-L-D-SM-LC-TR ESHF-113-01-L-D-SM-LC-K-TR ESHF-117-01-L-D-SM-LC-K-TR ESHF-113-01-L-D-RA ESHF-108-01-L-D-SM-TR ESHF-113-01-L-D-TH ESHF-105-01-F-D-SM ESHF-125-01-F-D-TH ESHF-117-01-