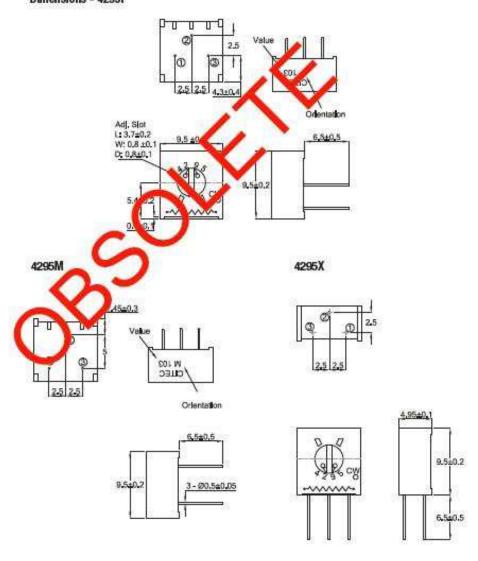

| 250 Hrs at 125°C 5 Cycles -55°C to +125°C 4000 Bumps; 40G 10 - 500Hz; 30 G 200 Cycles, Min. ΔR < 3% after 1000 Hrs. at 0.5 waits Sealed for board washing (85°C Florinert) 55/125/56 |

## Dimensions - 4295P





# Type 4295 Series

#### Dimensions - 4295MF/PF



# **Mouser Electronics**

**Authorized Distributor** 

Click to View Pricing, Inventory, Delivery & Lifecycle Information:

<u>TE Connectivity</u>: 404806505014