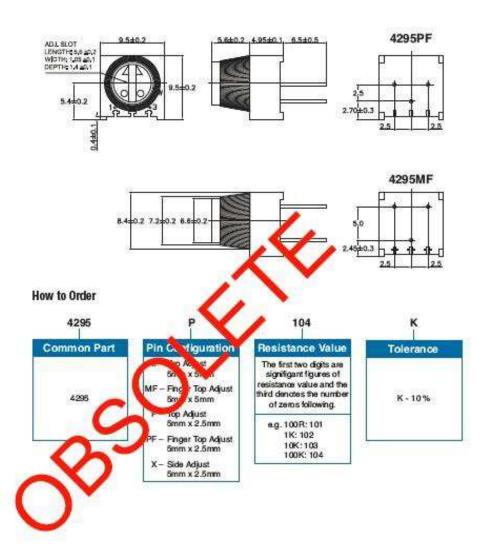

| 250 Hrs at 125°C 5 Cycles -55°C to +125°C 4000 Bumps; 40G 10 - 500Hz; 30 G 200 Cycles, Min. ΔR < 3% after 1000 Hrs. at 0.5 waits Sealed for board washing (85°C Florinert) 55/125/56 |

## Dimensions - 4295P





# Type 4295 Series

#### Dimensions - 4295MF/PF



# **Mouser Electronics**

**Authorized Distributor** 

Click to View Pricing, Inventory, Delivery & Lifecycle Information:

<u>TE Connectivity</u>: 404806505014