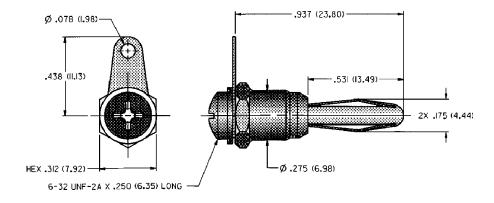

## Banana Plug -Uninsulated Panel Mount Screw Type, Nickel Silver Spring

INCHES (MILLIMETERS)
CUSTOMER DRAWINGS AVAILABLE UPON REQUEST

**SPECIFICATIONS** 

Plug Body: Brass per QQ-B-626D Plug Spring: Nickel silver per QQ-C-585

Finish: Silver

Panel Thickness: Up to .125 (3.20)
Hardware: Nickel plated screw,
stamped tin plated solder
terminal (unassembled)

**RATINGS** 

Current: 15 amps

Contact Resistance: 0.010 ohms maximum

NICKEL PLATING

108-0753-001

For Standard Banana Jack: .166 (4.23) Diameter FEATURES:

- · Rugged screw type
- Stamped tin plated solder terminal with hole for up to 14 gauge wire