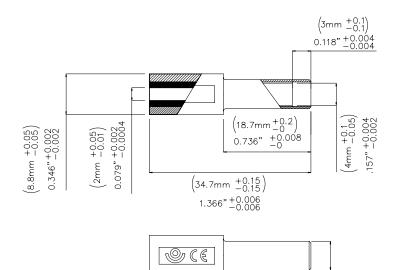

#### Models 72916 4mm Banana Jack to 2mm Banana Jack Adapter

0.248"+0.002

(e.3mm +0.05)

 2060
 Fax: 888-403-3360

 Europe:
 31-(0) 40 2675 150
 International: 425-446-5500

 e-mail:
 technicalsupport@pomonatest.com

Where to Buy: www.pomonaelectronics.com

All dimensions are in inches. Tolerances (except noted):  $.xx = \pm .02^{\circ}$  (,51 mm),  $.xxx = \pm .005^{\circ}$  (,127 mm). All specifications are to the latest revisions. Specifications are subject to change without notice. Registered trademarks are the property of their respective companies.