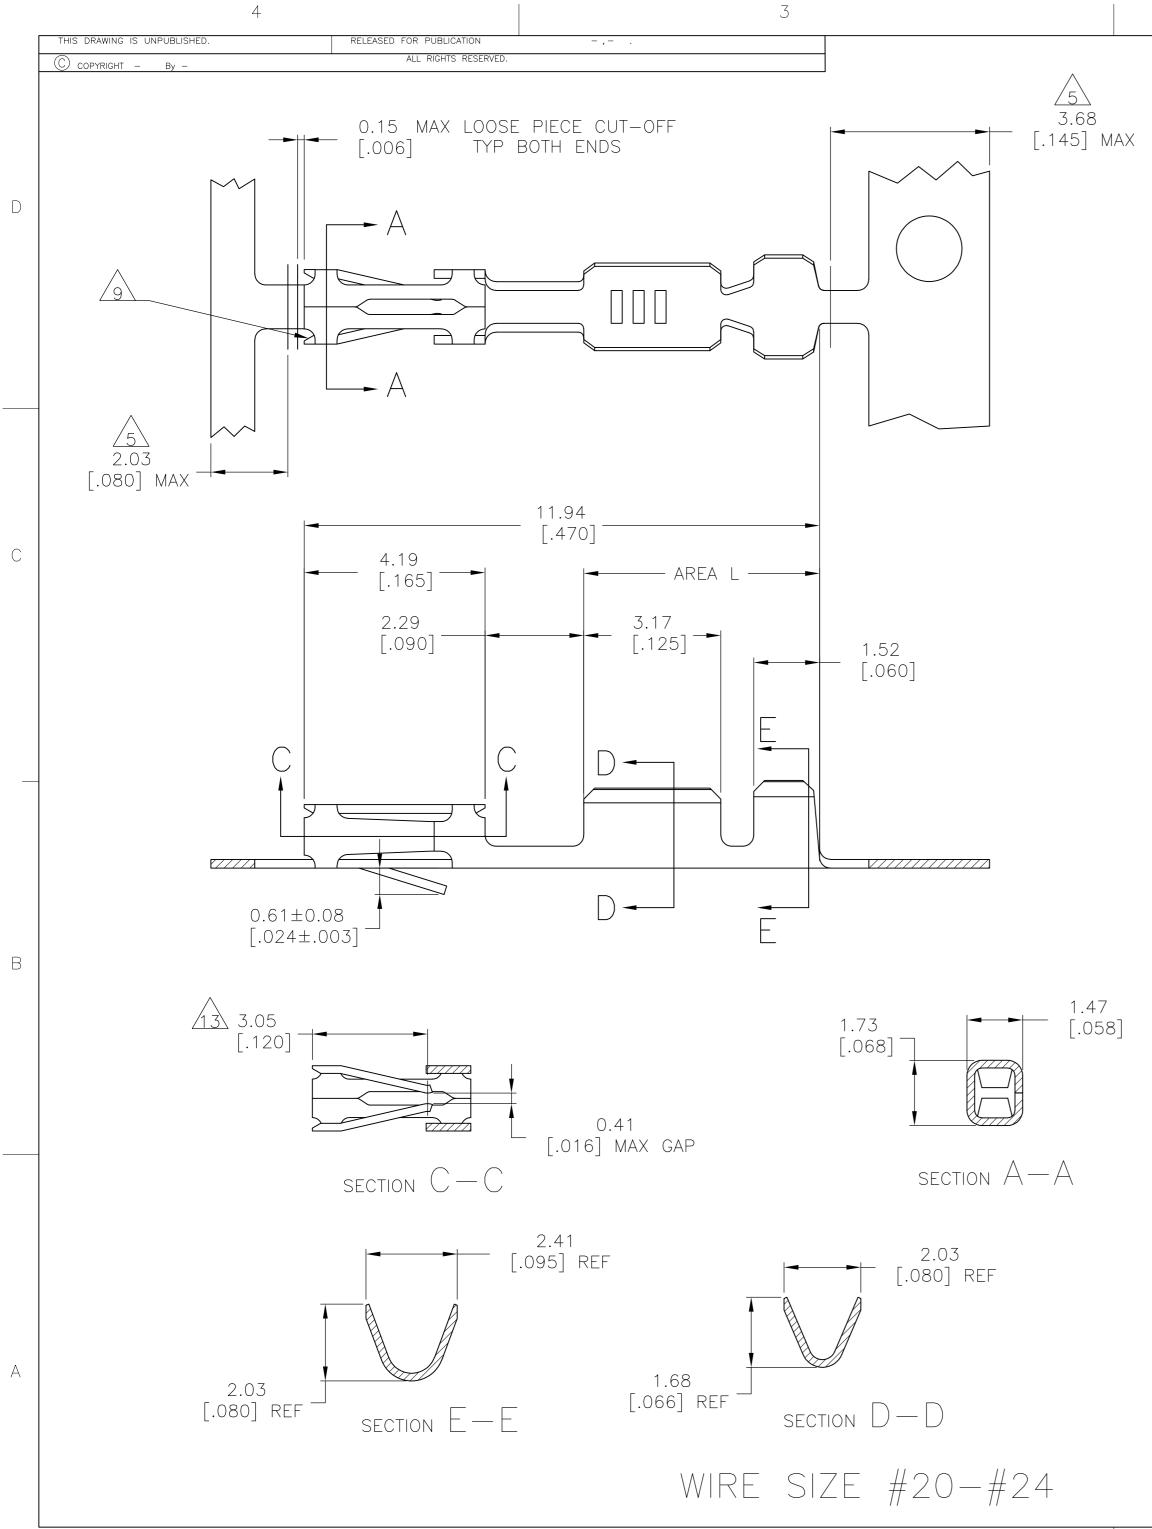

| 2                                                                                                                                                                                                                                                                                                                                                                                                                                                                                                                                                                                                                                                                                                                                                                                                                                                                                                                                                                                                                                                                                                                                                                                                                                                                                                                                                                                                                                                                                                                                                                                                                                                                                                                                                                                                                                                                                                                                                                                                                                                                                               |                                     | 1                  |                                 |
|-------------------------------------------------------------------------------------------------------------------------------------------------------------------------------------------------------------------------------------------------------------------------------------------------------------------------------------------------------------------------------------------------------------------------------------------------------------------------------------------------------------------------------------------------------------------------------------------------------------------------------------------------------------------------------------------------------------------------------------------------------------------------------------------------------------------------------------------------------------------------------------------------------------------------------------------------------------------------------------------------------------------------------------------------------------------------------------------------------------------------------------------------------------------------------------------------------------------------------------------------------------------------------------------------------------------------------------------------------------------------------------------------------------------------------------------------------------------------------------------------------------------------------------------------------------------------------------------------------------------------------------------------------------------------------------------------------------------------------------------------------------------------------------------------------------------------------------------------------------------------------------------------------------------------------------------------------------------------------------------------------------------------------------------------------------------------------------------------|-------------------------------------|--------------------|---------------------------------|
|                                                                                                                                                                                                                                                                                                                                                                                                                                                                                                                                                                                                                                                                                                                                                                                                                                                                                                                                                                                                                                                                                                                                                                                                                                                                                                                                                                                                                                                                                                                                                                                                                                                                                                                                                                                                                                                                                                                                                                                                                                                                                                 | R                                   | EVISIONS           |                                 |
| AD 00                                                                                                                                                                                                                                                                                                                                                                                                                                                                                                                                                                                                                                                                                                                                                                                                                                                                                                                                                                                                                                                                                                                                                                                                                                                                                                                                                                                                                                                                                                                                                                                                                                                                                                                                                                                                                                                                                                                                                                                                                                                                                           |                                     | DESCRIPTION        | DATE DWN APVD                   |
|                                                                                                                                                                                                                                                                                                                                                                                                                                                                                                                                                                                                                                                                                                                                                                                                                                                                                                                                                                                                                                                                                                                                                                                                                                                                                                                                                                                                                                                                                                                                                                                                                                                                                                                                                                                                                                                                                                                                                                                                                                                                                                 | U2 REVISED PER ECO-1                | 1–004587           | 11mar11   RK  HMR               |
| Image: Construction of the second state of the second s |                                     |                    |                                 |
| GOLD ON CONTACT AREA.                                                                                                                                                                                                                                                                                                                                                                                                                                                                                                                                                                                                                                                                                                                                                                                                                                                                                                                                                                                                                                                                                                                                                                                                                                                                                                                                                                                                                                                                                                                                                                                                                                                                                                                                                                                                                                                                                                                                                                                                                                                                           |                                     |                    |                                 |
| <ul> <li>3 PREPLATED .0012700381 (.000050000150) BRIGHT TIN.</li> <li>4 REELED FOR MINI APPLICATOR.</li> <li>5 GOLD PLATING NOT REQUIRED - THIS AREA.</li> </ul>                                                                                                                                                                                                                                                                                                                                                                                                                                                                                                                                                                                                                                                                                                                                                                                                                                                                                                                                                                                                                                                                                                                                                                                                                                                                                                                                                                                                                                                                                                                                                                                                                                                                                                                                                                                                                                                                                                                                |                                     |                    |                                 |
| 6 REELED FOR STANDARD APPLICATOR                                                                                                                                                                                                                                                                                                                                                                                                                                                                                                                                                                                                                                                                                                                                                                                                                                                                                                                                                                                                                                                                                                                                                                                                                                                                                                                                                                                                                                                                                                                                                                                                                                                                                                                                                                                                                                                                                                                                                                                                                                                                |                                     |                    |                                 |
| Z 0.000127[.000050] NICKEL OVER ENTIRE CONTACT, 0.000381[.000015]                                                                                                                                                                                                                                                                                                                                                                                                                                                                                                                                                                                                                                                                                                                                                                                                                                                                                                                                                                                                                                                                                                                                                                                                                                                                                                                                                                                                                                                                                                                                                                                                                                                                                                                                                                                                                                                                                                                                                                                                                               |                                     |                    |                                 |
| SHEARED EDGES ARE PERMITTED TO BE UNPLATED.                                                                                                                                                                                                                                                                                                                                                                                                                                                                                                                                                                                                                                                                                                                                                                                                                                                                                                                                                                                                                                                                                                                                                                                                                                                                                                                                                                                                                                                                                                                                                                                                                                                                                                                                                                                                                                                                                                                                                                                                                                                     |                                     |                    |                                 |
| 9 CUT OUTS ON BOX AT MANUFACTURER'S OPTION.                                                                                                                                                                                                                                                                                                                                                                                                                                                                                                                                                                                                                                                                                                                                                                                                                                                                                                                                                                                                                                                                                                                                                                                                                                                                                                                                                                                                                                                                                                                                                                                                                                                                                                                                                                                                                                                                                                                                                                                                                                                     |                                     |                    |                                 |
| 0.000381[.000015] GOLD IN CONTACT AREA.<br>0.00254-0.00508[000100000200] BRIGHT TIN-LEAD IN AREA L,<br>ALL OVER 0.000127[.000050] NICKEL.                                                                                                                                                                                                                                                                                                                                                                                                                                                                                                                                                                                                                                                                                                                                                                                                                                                                                                                                                                                                                                                                                                                                                                                                                                                                                                                                                                                                                                                                                                                                                                                                                                                                                                                                                                                                                                                                                                                                                       |                                     |                    |                                 |
| <pre>/11 0.000762[.000030] GOLD IN CONTACT AREA.<br/>0.00254-0.00508[000100000200] BRIGHT TIN-LEAD IN AREA L,<br/>ALL OVER 0.000127[.000050] NICKEL.</pre>                                                                                                                                                                                                                                                                                                                                                                                                                                                                                                                                                                                                                                                                                                                                                                                                                                                                                                                                                                                                                                                                                                                                                                                                                                                                                                                                                                                                                                                                                                                                                                                                                                                                                                                                                                                                                                                                                                                                      |                                     |                    |                                 |
| 12 OBSOLETE PART NUMBER.                                                                                                                                                                                                                                                                                                                                                                                                                                                                                                                                                                                                                                                                                                                                                                                                                                                                                                                                                                                                                                                                                                                                                                                                                                                                                                                                                                                                                                                                                                                                                                                                                                                                                                                                                                                                                                                                                                                                                                                                                                                                        |                                     |                    |                                 |
| $\frac{13}{13}$ point of measurement for plating thickness(inside beams).                                                                                                                                                                                                                                                                                                                                                                                                                                                                                                                                                                                                                                                                                                                                                                                                                                                                                                                                                                                                                                                                                                                                                                                                                                                                                                                                                                                                                                                                                                                                                                                                                                                                                                                                                                                                                                                                                                                                                                                                                       |                                     |                    |                                 |
| (14) 0.000127[.000050] NICKEL OVER ENTIRE CONTACT,                                                                                                                                                                                                                                                                                                                                                                                                                                                                                                                                                                                                                                                                                                                                                                                                                                                                                                                                                                                                                                                                                                                                                                                                                                                                                                                                                                                                                                                                                                                                                                                                                                                                                                                                                                                                                                                                                                                                                                                                                                              |                                     |                    |                                 |
| 0.000762[.000030] GOLD IN CONTACT AREA.<br>15.000015 GOLD IN CONTACT AREA000100000200 BRIGHT TIN                                                                                                                                                                                                                                                                                                                                                                                                                                                                                                                                                                                                                                                                                                                                                                                                                                                                                                                                                                                                                                                                                                                                                                                                                                                                                                                                                                                                                                                                                                                                                                                                                                                                                                                                                                                                                                                                                                                                                                                                |                                     |                    |                                 |
| A IN AREA L, ALL OVER .000050 NICKEL.                                                                                                                                                                                                                                                                                                                                                                                                                                                                                                                                                                                                                                                                                                                                                                                                                                                                                                                                                                                                                                                                                                                                                                                                                                                                                                                                                                                                                                                                                                                                                                                                                                                                                                                                                                                                                                                                                                                                                                                                                                                           |                                     |                    |                                 |
| 16 0.000762[.000030] GOLD IN CONTACT AR                                                                                                                                                                                                                                                                                                                                                                                                                                                                                                                                                                                                                                                                                                                                                                                                                                                                                                                                                                                                                                                                                                                                                                                                                                                                                                                                                                                                                                                                                                                                                                                                                                                                                                                                                                                                                                                                                                                                                                                                                                                         |                                     |                    | 0.07507.0                       |
| 0.00254—0.00508[000100—.000200]<br>Matte tin in area l,                                                                                                                                                                                                                                                                                                                                                                                                                                                                                                                                                                                                                                                                                                                                                                                                                                                                                                                                                                                                                                                                                                                                                                                                                                                                                                                                                                                                                                                                                                                                                                                                                                                                                                                                                                                                                                                                                                                                                                                                                                         | LOOSE PIECE                         |                    | 6-87523-9<br>6-87523-8          |
| ALL OVER 0.000127[.000050] NICKEL.                                                                                                                                                                                                                                                                                                                                                                                                                                                                                                                                                                                                                                                                                                                                                                                                                                                                                                                                                                                                                                                                                                                                                                                                                                                                                                                                                                                                                                                                                                                                                                                                                                                                                                                                                                                                                                                                                                                                                                                                                                                              | LOOSE PIEÇE                         |                    | 2-87523-4                       |
|                                                                                                                                                                                                                                                                                                                                                                                                                                                                                                                                                                                                                                                                                                                                                                                                                                                                                                                                                                                                                                                                                                                                                                                                                                                                                                                                                                                                                                                                                                                                                                                                                                                                                                                                                                                                                                                                                                                                                                                                                                                                                                 | REELED /4                           | 8 15               | 2-87523-3<br>2-87523-2          |
| DBSOLETE PARTS: OBSOLETE CIS                                                                                                                                                                                                                                                                                                                                                                                                                                                                                                                                                                                                                                                                                                                                                                                                                                                                                                                                                                                                                                                                                                                                                                                                                                                                                                                                                                                                                                                                                                                                                                                                                                                                                                                                                                                                                                                                                                                                                                                                                                                                    | REELED 6<br>REELED 6                |                    | <u>2-87523-2</u><br>2-87523-1 □ |
| STREAMLININGPERD.RENAUD/D.SINISI                                                                                                                                                                                                                                                                                                                                                                                                                                                                                                                                                                                                                                                                                                                                                                                                                                                                                                                                                                                                                                                                                                                                                                                                                                                                                                                                                                                                                                                                                                                                                                                                                                                                                                                                                                                                                                                                                                                                                                                                                                                                | LOOSE PIECE                         |                    | 1-87523-9 B                     |
| STREAMEININGFERD.RENAUD/D.SINISF                                                                                                                                                                                                                                                                                                                                                                                                                                                                                                                                                                                                                                                                                                                                                                                                                                                                                                                                                                                                                                                                                                                                                                                                                                                                                                                                                                                                                                                                                                                                                                                                                                                                                                                                                                                                                                                                                                                                                                                                                                                                | REELED /4                           | 8/11               | 1-87523-8                       |
|                                                                                                                                                                                                                                                                                                                                                                                                                                                                                                                                                                                                                                                                                                                                                                                                                                                                                                                                                                                                                                                                                                                                                                                                                                                                                                                                                                                                                                                                                                                                                                                                                                                                                                                                                                                                                                                                                                                                                                                                                                                                                                 | LOOSE PIECE                         |                    | 1-87523-6<br>1-87523-5          |
| OBSOLETE                                                                                                                                                                                                                                                                                                                                                                                                                                                                                                                                                                                                                                                                                                                                                                                                                                                                                                                                                                                                                                                                                                                                                                                                                                                                                                                                                                                                                                                                                                                                                                                                                                                                                                                                                                                                                                                                                                                                                                                                                                                                                        |                                     |                    | 1-87523-4                       |
| OBSOLETE                                                                                                                                                                                                                                                                                                                                                                                                                                                                                                                                                                                                                                                                                                                                                                                                                                                                                                                                                                                                                                                                                                                                                                                                                                                                                                                                                                                                                                                                                                                                                                                                                                                                                                                                                                                                                                                                                                                                                                                                                                                                                        |                                     | 7 8                | 1-87523-3                       |
| OBSOLETE<br>OBSOLETE                                                                                                                                                                                                                                                                                                                                                                                                                                                                                                                                                                                                                                                                                                                                                                                                                                                                                                                                                                                                                                                                                                                                                                                                                                                                                                                                                                                                                                                                                                                                                                                                                                                                                                                                                                                                                                                                                                                                                                                                                                                                            |                                     | 3                  | <u>1-87523-0</u><br>87523-9     |
| OBSOLETE                                                                                                                                                                                                                                                                                                                                                                                                                                                                                                                                                                                                                                                                                                                                                                                                                                                                                                                                                                                                                                                                                                                                                                                                                                                                                                                                                                                                                                                                                                                                                                                                                                                                                                                                                                                                                                                                                                                                                                                                                                                                                        |                                     |                    | 87523-8                         |
|                                                                                                                                                                                                                                                                                                                                                                                                                                                                                                                                                                                                                                                                                                                                                                                                                                                                                                                                                                                                                                                                                                                                                                                                                                                                                                                                                                                                                                                                                                                                                                                                                                                                                                                                                                                                                                                                                                                                                                                                                                                                                                 | LOOSE PIECE                         | 2 5                | 87523-7                         |
|                                                                                                                                                                                                                                                                                                                                                                                                                                                                                                                                                                                                                                                                                                                                                                                                                                                                                                                                                                                                                                                                                                                                                                                                                                                                                                                                                                                                                                                                                                                                                                                                                                                                                                                                                                                                                                                                                                                                                                                                                                                                                                 | LOOSE PIECE                         | 3                  | <u>87523-6</u><br>87523-5       |
|                                                                                                                                                                                                                                                                                                                                                                                                                                                                                                                                                                                                                                                                                                                                                                                                                                                                                                                                                                                                                                                                                                                                                                                                                                                                                                                                                                                                                                                                                                                                                                                                                                                                                                                                                                                                                                                                                                                                                                                                                                                                                                 | REELED 4                            | 2 5                | 87523-4                         |
|                                                                                                                                                                                                                                                                                                                                                                                                                                                                                                                                                                                                                                                                                                                                                                                                                                                                                                                                                                                                                                                                                                                                                                                                                                                                                                                                                                                                                                                                                                                                                                                                                                                                                                                                                                                                                                                                                                                                                                                                                                                                                                 | LOOSE PIECE                         | 1/5                | 87523-3                         |
|                                                                                                                                                                                                                                                                                                                                                                                                                                                                                                                                                                                                                                                                                                                                                                                                                                                                                                                                                                                                                                                                                                                                                                                                                                                                                                                                                                                                                                                                                                                                                                                                                                                                                                                                                                                                                                                                                                                                                                                                                                                                                                 | REELED /4                           | 1/5                | 87523-2                         |
|                                                                                                                                                                                                                                                                                                                                                                                                                                                                                                                                                                                                                                                                                                                                                                                                                                                                                                                                                                                                                                                                                                                                                                                                                                                                                                                                                                                                                                                                                                                                                                                                                                                                                                                                                                                                                                                                                                                                                                                                                                                                                                 | DESCRIPTION                         | FINISH             | PART<br>NUMBER                  |
| СНК                                                                                                                                                                                                                                                                                                                                                                                                                                                                                                                                                                                                                                                                                                                                                                                                                                                                                                                                                                                                                                                                                                                                                                                                                                                                                                                                                                                                                                                                                                                                                                                                                                                                                                                                                                                                                                                                                                                                                                                                                                                                                             | L 5-5-94<br>ANDBERG 5-5-94<br>TAUCH | E TE               | TE Connectivity A               |
| DIMENSIONS:     TOLERANCES UNLESS<br>OTHERWISE SPECIFIED:     D. STAUCH       mm [INCHES]     0 PLC ± -     PRODUCT SPEC     NAME       1 PLC ± -     1 PLC ± -     CRIMP SNAP-IN RECEPTACLE                                                                                                                                                                                                                                                                                                                                                                                                                                                                                                                                                                                                                                                                                                                                                                                                                                                                                                                                                                                                                                                                                                                                                                                                                                                                                                                                                                                                                                                                                                                                                                                                                                                                                                                                                                                                                                                                                                    |                                     |                    |                                 |
| 2 PLC ± 0.13[.005]<br>3 PLC ± - APPLICAT                                                                                                                                                                                                                                                                                                                                                                                                                                                                                                                                                                                                                                                                                                                                                                                                                                                                                                                                                                                                                                                                                                                                                                                                                                                                                                                                                                                                                                                                                                                                                                                                                                                                                                                                                                                                                                                                                                                                                                                                                                                        | TION SPEC                           |                    |                                 |
| '     4 PLC     ± -       ANGLES     ± -     -       MATERIAL     FINISH     WEIGHT                                                                                                                                                                                                                                                                                                                                                                                                                                                                                                                                                                                                                                                                                                                                                                                                                                                                                                                                                                                                                                                                                                                                                                                                                                                                                                                                                                                                                                                                                                                                                                                                                                                                                                                                                                                                                                                                                                                                                                                                             |                                     | 79 <b>C</b> -87523 | KESIRICIED TO                   |
| CU-SN-P, ALY 521 SEE TABLE                                                                                                                                                                                                                                                                                                                                                                                                                                                                                                                                                                                                                                                                                                                                                                                                                                                                                                                                                                                                                                                                                                                                                                                                                                                                                                                                                                                                                                                                                                                                                                                                                                                                                                                                                                                                                                                                                                                                                                                                                                                                      | AZ 0077                             | SCALE              | 1 SHEET 1 OF 1 REV              |
|                                                                                                                                                                                                                                                                                                                                                                                                                                                                                                                                                                                                                                                                                                                                                                                                                                                                                                                                                                                                                                                                                                                                                                                                                                                                                                                                                                                                                                                                                                                                                                                                                                                                                                                                                                                                                                                                                                                                                                                                                                                                                                 |                                     | 10:                |                                 |