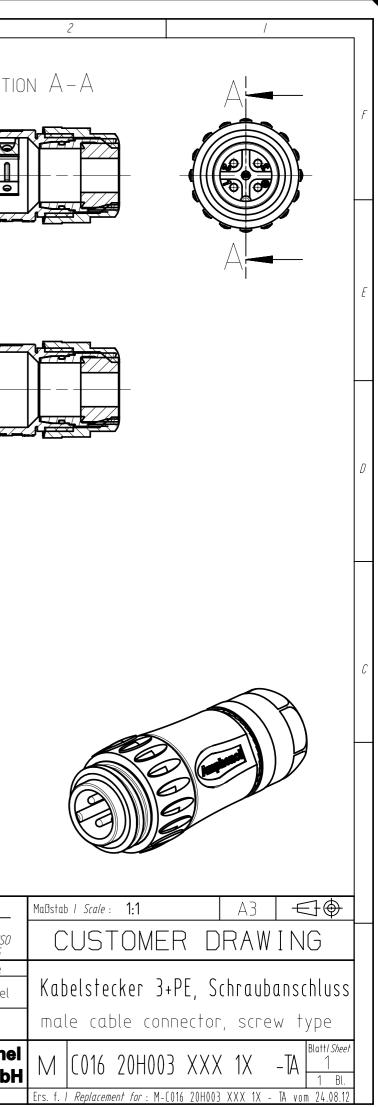

|                                                                                                                                                                                                                                                                                                                                                                                                                                                                                                                                                                                                                                                                                                                                                                                                                                                                                                                                                                                                                                                                                                                                                                                                                                                                                                                                                                                                                                                                                                                                                                                                                                                                                                                                                                                                                                                                                                                                                                                                                                                                                                                                |    | 8                  | I                                                                                                                               |    | /                         |               |              | 6                                          | 5                                                                                         |                                                               |               | 4                             |                                  |             | 3                                       |                               | <u>     I                               </u> |
|--------------------------------------------------------------------------------------------------------------------------------------------------------------------------------------------------------------------------------------------------------------------------------------------------------------------------------------------------------------------------------------------------------------------------------------------------------------------------------------------------------------------------------------------------------------------------------------------------------------------------------------------------------------------------------------------------------------------------------------------------------------------------------------------------------------------------------------------------------------------------------------------------------------------------------------------------------------------------------------------------------------------------------------------------------------------------------------------------------------------------------------------------------------------------------------------------------------------------------------------------------------------------------------------------------------------------------------------------------------------------------------------------------------------------------------------------------------------------------------------------------------------------------------------------------------------------------------------------------------------------------------------------------------------------------------------------------------------------------------------------------------------------------------------------------------------------------------------------------------------------------------------------------------------------------------------------------------------------------------------------------------------------------------------------------------------------------------------------------------------------------|----|--------------------|---------------------------------------------------------------------------------------------------------------------------------|----|---------------------------|---------------|--------------|--------------------------------------------|-------------------------------------------------------------------------------------------|---------------------------------------------------------------|---------------|-------------------------------|----------------------------------|-------------|-----------------------------------------|-------------------------------|----------------------------------------------|
| F                                                                                                                                                                                                                                                                                                                                                                                                                                                                                                                                                                                                                                                                                                                                                                                                                                                                                                                                                                                                                                                                                                                                                                                                                                                                                                                                                                                                                                                                                                                                                                                                                                                                                                                                                                                                                                                                                                                                                                                                                                                                                                                              |    |                    |                                                                                                                                 |    | M-C016 20H<br>1-C016 20H( |               |              |                                            |                                                                                           |                                                               |               | SCH                           |                                  | SECTI       |                                         |                               |                                              |
|                                                                                                                                                                                                                                                                                                                                                                                                                                                                                                                                                                                                                                                                                                                                                                                                                                                                                                                                                                                                                                                                                                                                                                                                                                                                                                                                                                                                                                                                                                                                                                                                                                                                                                                                                                                                                                                                                                                                                                                                                                                                                                                                | С( | 016 20H003         | 801 11                                                                                                                          | 01 | 201400331                 | 19.05.14      | RS           | rot<br>red                                 | ohne innenliegende<br>without strain-reli<br>Dichtung 9–12,5mm<br>sealing 9–12,5mm        | ief inside<br>vormontie                                       | ert           | versilbert<br>silver-plat     | ed                               | ¶<br>N<br>N |                                         |                               |                                              |
| F Information of the second se | C  | )16 20H003         | 5 20H003 804 12 02 201200467 24.08.12 IM schwarz black mit innenliegender Zugentlo<br>mit 4 Druckblechen with 4 pressure sheets |    |                           |               |              | inside<br>n                                | tung                                                                                      | g<br>versilbert<br>silver-plat                                | ed            |                               | . 17                             |             |                                         |                               |                                              |
|                                                                                                                                                                                                                                                                                                                                                                                                                                                                                                                                                                                                                                                                                                                                                                                                                                                                                                                                                                                                                                                                                                                                                                                                                                                                                                                                                                                                                                                                                                                                                                                                                                                                                                                                                                                                                                                                                                                                                                                                                                                                                                                                | С( | )16 20H003         | 803 12                                                                                                                          | 03 | 201200467                 | 24.08.12      | IM           | schwarz<br>black                           | mit innenliegender<br>with strain-relief<br>mit Druckblech bei<br>with pressure she       | inside<br>i PE                                                | -             | versilbert<br>silver-plat     | ed                               |             |                                         |                               |                                              |
|                                                                                                                                                                                                                                                                                                                                                                                                                                                                                                                                                                                                                                                                                                                                                                                                                                                                                                                                                                                                                                                                                                                                                                                                                                                                                                                                                                                                                                                                                                                                                                                                                                                                                                                                                                                                                                                                                                                                                                                                                                                                                                                                | C  | )16 20H003         | 802 12                                                                                                                          | 02 | 201200467                 | 24.08.12      | IM           | schwarz<br>black                           | mit innenliegender Z<br>with strain-relief ir<br>Schrauben zur Hälf<br>Screws inserted to | Zugentlastu<br>hside<br>ite eingesch                          | ng            | versilbert                    | ed                               | Ē           | مراي                                    |                               |                                              |
|                                                                                                                                                                                                                                                                                                                                                                                                                                                                                                                                                                                                                                                                                                                                                                                                                                                                                                                                                                                                                                                                                                                                                                                                                                                                                                                                                                                                                                                                                                                                                                                                                                                                                                                                                                                                                                                                                                                                                                                                                                                                                                                                | С( | )16 20H003         | 210 12                                                                                                                          | 03 | 201200467                 | 24.08.12      | IM           | schwarz<br>black                           | mit innenliegender<br>with strain-relief                                                  |                                                               | stun <u>g</u> | g vergoldet<br>gold-plate     | d                                |             |                                         |                               |                                              |
|                                                                                                                                                                                                                                                                                                                                                                                                                                                                                                                                                                                                                                                                                                                                                                                                                                                                                                                                                                                                                                                                                                                                                                                                                                                                                                                                                                                                                                                                                                                                                                                                                                                                                                                                                                                                                                                                                                                                                                                                                                                                                                                                | С( | )16 20H003         | 200 12                                                                                                                          | 03 | 201200467                 | 24.08.12      | IM           | schwarz<br>black                           | ohne innenliegende<br>without strain-reli                                                 |                                                               | stur          | ng vergoldet<br>gold-plate    | d                                |             |                                         |                               |                                              |
|                                                                                                                                                                                                                                                                                                                                                                                                                                                                                                                                                                                                                                                                                                                                                                                                                                                                                                                                                                                                                                                                                                                                                                                                                                                                                                                                                                                                                                                                                                                                                                                                                                                                                                                                                                                                                                                                                                                                                                                                                                                                                                                                | С( | )16 20H003         | 210 10                                                                                                                          | 03 | 201200467                 | 24.08.12      | IM           | blau<br>blue                               | mit innenliegender<br>with strain-relief                                                  |                                                               | tung          | g vergoldet<br>gold-plate     | d                                |             |                                         |                               |                                              |
| С                                                                                                                                                                                                                                                                                                                                                                                                                                                                                                                                                                                                                                                                                                                                                                                                                                                                                                                                                                                                                                                                                                                                                                                                                                                                                                                                                                                                                                                                                                                                                                                                                                                                                                                                                                                                                                                                                                                                                                                                                                                                                                                              | С( | )16 20H003         | 200 10                                                                                                                          | 03 | 201200467                 | 24.08.12      | IM           | blau<br>blue                               | ohne innenliegende Zugentlastung<br>without strain-relief inside                          |                                                               |               | ng vergoldet<br>gold-plate    | d                                |             |                                         |                               |                                              |
|                                                                                                                                                                                                                                                                                                                                                                                                                                                                                                                                                                                                                                                                                                                                                                                                                                                                                                                                                                                                                                                                                                                                                                                                                                                                                                                                                                                                                                                                                                                                                                                                                                                                                                                                                                                                                                                                                                                                                                                                                                                                                                                                | С( | )16 20H003         | 110 12                                                                                                                          | 03 | 201200467                 | 24.08.12      | IM           | schwarz<br>black                           |                                                                                           | mit innenliegender Zugentlastung<br>with strain-relief inside |               |                               | versilbert<br>silver-plated      |             |                                         |                               |                                              |
|                                                                                                                                                                                                                                                                                                                                                                                                                                                                                                                                                                                                                                                                                                                                                                                                                                                                                                                                                                                                                                                                                                                                                                                                                                                                                                                                                                                                                                                                                                                                                                                                                                                                                                                                                                                                                                                                                                                                                                                                                                                                                                                                | (  | )16 20H003         | 100 12                                                                                                                          | 03 | 201200467                 | 24.08.12      | IM           | schwarz<br>black                           | ohne innenliegende Zugentlastung<br>without strain-relief inside                          |                                                               |               |                               | versilbert<br>silver-plated      |             |                                         |                               |                                              |
|                                                                                                                                                                                                                                                                                                                                                                                                                                                                                                                                                                                                                                                                                                                                                                                                                                                                                                                                                                                                                                                                                                                                                                                                                                                                                                                                                                                                                                                                                                                                                                                                                                                                                                                                                                                                                                                                                                                                                                                                                                                                                                                                | (  | )16 20H003         | 110 10                                                                                                                          | 03 | 201200467                 | 24.08.12      | IM           | blau<br>blue                               | mit innenliegender<br>with strain-relief                                                  |                                                               | stung         | g versilbert<br>silver-plat   | ed                               |             |                                         |                               |                                              |
|                                                                                                                                                                                                                                                                                                                                                                                                                                                                                                                                                                                                                                                                                                                                                                                                                                                                                                                                                                                                                                                                                                                                                                                                                                                                                                                                                                                                                                                                                                                                                                                                                                                                                                                                                                                                                                                                                                                                                                                                                                                                                                                                | С( | )16 20H003         | 100 10                                                                                                                          | 03 | 201200467                 | 24.08.12      | IM           | blau<br>blue                               |                                                                                           | hne innenliegende Zugentlastur<br>ithout strain-relief inside |               |                               | y versilbert<br>silver-plated    |             |                                         |                               |                                              |
|                                                                                                                                                                                                                                                                                                                                                                                                                                                                                                                                                                                                                                                                                                                                                                                                                                                                                                                                                                                                                                                                                                                                                                                                                                                                                                                                                                                                                                                                                                                                                                                                                                                                                                                                                                                                                                                                                                                                                                                                                                                                                                                                | /  | vpe-Nr.<br>vpe-no. |                                                                                                                                 |    | Änderung<br>modification  | Datum<br>date | Name<br>name | Farbe der Hüls<br>colour of the<br>ferrule | <sup>e</sup> Besonderheit<br>characteristic                                               |                                                               |               | Kontakte<br>contacts          |                                  |             |                                         |                               |                                              |
|                                                                                                                                                                                                                                                                                                                                                                                                                                                                                                                                                                                                                                                                                                                                                                                                                                                                                                                                                                                                                                                                                                                                                                                                                                                                                                                                                                                                                                                                                                                                                                                                                                                                                                                                                                                                                                                                                                                                                                                                                                                                                                                                |    |                    |                                                                                                                                 |    |                           |               |              |                                            |                                                                                           |                                                               | Teileir       | 🔵 Prüfmaß / <i>Tes</i>        |                                  |             | g Zul. Abw. <i>I Tolerances</i>         |                               | :<br>DIN / ISO<br>13715                      |
|                                                                                                                                                                                                                                                                                                                                                                                                                                                                                                                                                                                                                                                                                                                                                                                                                                                                                                                                                                                                                                                                                                                                                                                                                                                                                                                                                                                                                                                                                                                                                                                                                                                                                                                                                                                                                                                                                                                                                                                                                                                                                                                                |    |                    |                                                                                                                                 |    |                           |               |              |                                            |                                                                                           |                                                               |               | Index ciche                   |                                  |             | 2014<br>Gez.<br>Drawn                   | Datum <i>l Date</i><br>19.05. | Name<br>Schädel                              |
| A                                                                                                                                                                                                                                                                                                                                                                                                                                                                                                                                                                                                                                                                                                                                                                                                                                                                                                                                                                                                                                                                                                                                                                                                                                                                                                                                                                                                                                                                                                                                                                                                                                                                                                                                                                                                                                                                                                                                                                                                                                                                                                                              |    |                    |                                                                                                                                 |    |                           |               |              |                                            |                                                                                           |                                                               |               | Index siehe<br>Tabelle        |                                  |             | <i>Drawn</i><br>Gepr.<br><i>Checked</i> |                               |                                              |
|                                                                                                                                                                                                                                                                                                                                                                                                                                                                                                                                                                                                                                                                                                                                                                                                                                                                                                                                                                                                                                                                                                                                                                                                                                                                                                                                                                                                                                                                                                                                                                                                                                                                                                                                                                                                                                                                                                                                                                                                                                                                                                                                |    |                    |                                                                                                                                 |    |                           |               |              |                                            |                                                                                           |                                                               |               | Index see<br>table            |                                  | 1 I         | -                                       |                               | -Tuche                                       |
|                                                                                                                                                                                                                                                                                                                                                                                                                                                                                                                                                                                                                                                                                                                                                                                                                                                                                                                                                                                                                                                                                                                                                                                                                                                                                                                                                                                                                                                                                                                                                                                                                                                                                                                                                                                                                                                                                                                                                                                                                                                                                                                                |    | 8                  |                                                                                                                                 |    | 7                         |               |              | 6                                          | 5                                                                                         |                                                               | Indax         | Änderung <i>l Description</i> | 19.05.14<br>Datum <i>l Dat</i> i | 1.5         | Elec                                    | tronics                       | s Gmbł                                       |