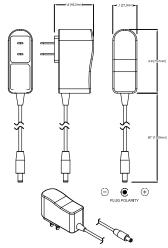

### UNIVERSAL REGULATED QUICK POWER SUPPLY CALIFIA LIGHTING PART #: WA-UL-001

| SPECIFICATIONS         |                   |
|------------------------|-------------------|
| AC Input:              | 90-264V           |
| DC Output:             | 24V               |
| Frequency:             | 47-63Hz           |
| Operating Temperature: | 0°C ~+ 45°C       |
| Peak Inrush:           | 30A MAX           |
| Dimensions:            | L 2.9" (73.7mm)   |
|                        | W 1.1" (27.9mm)   |
|                        | H 1.8" (45.2mm)   |
|                        | 6" Wire (152.4mm) |