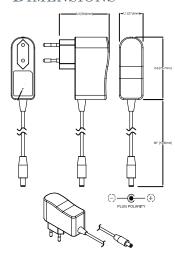

### UNIVERSAL REGULATED QUICK POWER SUPPLY CALIFIA LIGHTING PART #: WA-VDE-001

#### SPECIFICATIONS

| AC Input:              | 90-264V                                         |
|------------------------|-------------------------------------------------|
| DC Output:             | 24V                                             |
| Frequency:             | 47-63Hz                                         |
| Operating Temperature: | $0^{\circ} \text{C} \sim + 45^{\circ} \text{C}$ |
| Peak Inrush:           | 30A MAX                                         |
| Dimensions:            | L 2.9" (73.7mm)                                 |
|                        | W 1.1" (27.9mm)                                 |
|                        | H 1.8" (45.2mm)                                 |
|                        | 6" Wire (152.4mm)                               |
| Compliance:            | (I) C C Dauc                                    |

#### DIMENSIONS

Restriction of Hazardous Substances Directive (RoHS) implements EU Directive 2002 / 95 which bans placing electrical and hazardous equipment that contains more than agreed levels of hazardous substances on the EU market. For a list of these substances, visit www.rohs.gov.uk.