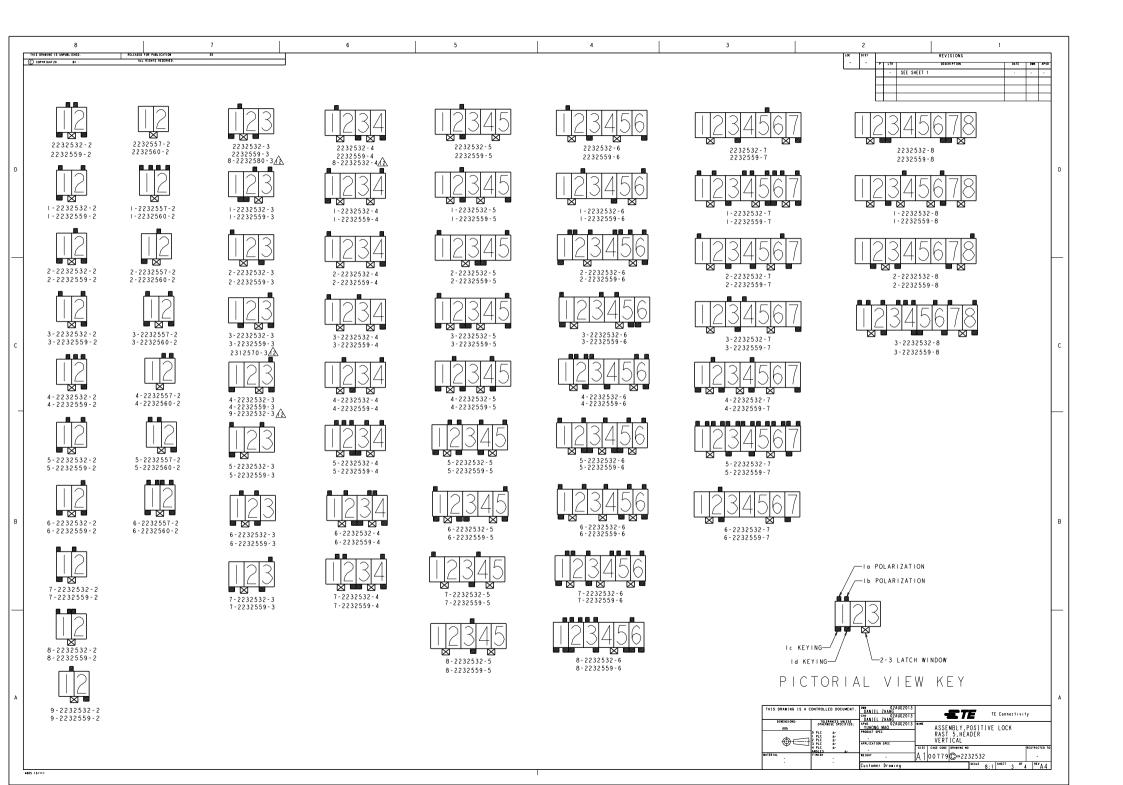

| ARINE TO GRADUATE CONTROL AND A CONTROL AND | 8                            | 1 7                  |         | 1                  | 6                |                   | 5                             | 1              | 4           |  |         | 3                  | 1                        | 2                             | 1                                         |           | 1                 |
|-------------------------------------------------------------------------------------------------------------------------------------------------------------------------------------------------------------------------------------------------------------------------------------------------------------------------------------------------------------------------------------------------------------------------------------------------------------------------------------------------------------------------------------------------------------------------------------------------------------------------------------------------------------------------------------------------------------------------------------------------------------------------------------------------------------------------------------------------------------------------------------------------------------------------------------------------------------------------------------------------------------------------------------------------------------------------------------------------------------------------------------------------------------------------------------------------------------------------------------------------------------------------------------------------------------------------------------------------------------------------------------------------------------------------------------------------------------------------------------------------------------------------------------------------------------------------------------------------------------------------------------------------------------------------------------------------------------------------------------------------------------------------------------------------------------------------------------------------------------------------------------------------------------------------------------------------------------------------------------------------------------------------------------------------------------------------------------------------------------------------------|------------------------------|----------------------|---------|--------------------|------------------|-------------------|-------------------------------|----------------|-------------|--|---------|--------------------|--------------------------|-------------------------------|-------------------------------------------|-----------|-------------------|
|                                                                                                                                                                                                                                                                                                                                                                                                                                                                                                                                                                                                                                                                                                                                                                                                                                                                                                                                                                                                                                                                                                                                                                                                                                                                                                                                                                                                                                                                                                                                                                                                                                                                                                                                                                                                                                                                                                                                                                                                                                                                                                                               | THIS DRAWING IS UNPUBLISHED. |                      |         |                    |                  | I                 |                               |                |             |  |         | -                  |                          | LOC 0157                      | REVISIONS                                 |           |                   |
|                                                                                                                                                                                                                                                                                                                                                                                                                                                                                                                                                                                                                                                                                                                                                                                                                                                                                                                                                                                                                                                                                                                                                                                                                                                                                                                                                                                                                                                                                                                                                                                                                                                                                                                                                                                                                                                                                                                                                                                                                                                                                                                               | COPTRIGHT 20 BT ·            | ALL RIGHTS RESERVED. |         |                    |                  |                   |                               |                |             |  |         |                    |                          |                               |                                           |           | DATE DEN APVO     |
|                                                                                                                                                                                                                                                                                                                                                                                                                                                                                                                                                                                                                                                                                                                                                                                                                                                                                                                                                                                                                                                                                                                                                                                                                                                                                                                                                                                                                                                                                                                                                                                                                                                                                                                                                                                                                                                                                                                                                                                                                                                                                                                               |                              |                      |         |                    |                  |                   |                               |                |             |  |         |                    |                          | -                             | - SEE SHEET 1                             |           |                   |
|                                                                                                                                                                                                                                                                                                                                                                                                                                                                                                                                                                                                                                                                                                                                                                                                                                                                                                                                                                                                                                                                                                                                                                                                                                                                                                                                                                                                                                                                                                                                                                                                                                                                                                                                                                                                                                                                                                                                                                                                                                                                                                                               |                              |                      |         |                    |                  |                   |                               |                |             |  |         |                    |                          | -                             |                                           |           |                   |
|                                                                                                                                                                                                                                                                                                                                                                                                                                                                                                                                                                                                                                                                                                                                                                                                                                                                                                                                                                                                                                                                                                                                                                                                                                                                                                                                                                                                                                                                                                                                                                                                                                                                                                                                                                                                                                                                                                                                                                                                                                                                                                                               |                              |                      |         |                    |                  |                   |                               |                |             |  |         |                    |                          | ŀ                             |                                           |           |                   |
|                                                                                                                                                                                                                                                                                                                                                                                                                                                                                                                                                                                                                                                                                                                                                                                                                                                                                                                                                                                                                                                                                                                                                                                                                                                                                                                                                                                                                                                                                                                                                                                                                                                                                                                                                                                                                                                                                                                                                                                                                                                                                                                               |                              |                      |         |                    |                  |                   |                               |                |             |  |         |                    |                          | · · ·                         | • •                                       |           |                   |
|                                                                                                                                                                                                                                                                                                                                                                                                                                                                                                                                                                                                                                                                                                                                                                                                                                                                                                                                                                                                                                                                                                                                                                                                                                                                                                                                                                                                                                                                                                                                                                                                                                                                                                                                                                                                                                                                                                                                                                                                                                                                                                                               |                              |                      |         |                    |                  |                   |                               |                |             |  |         |                    |                          |                               |                                           |           |                   |
|                                                                                                                                                                                                                                                                                                                                                                                                                                                                                                                                                                                                                                                                                                                                                                                                                                                                                                                                                                                                                                                                                                                                                                                                                                                                                                                                                                                                                                                                                                                                                                                                                                                                                                                                                                                                                                                                                                                                                                                                                                                                                                                               |                              |                      |         |                    |                  |                   |                               |                |             |  |         |                    |                          |                               |                                           | -         |                   |
|                                                                                                                                                                                                                                                                                                                                                                                                                                                                                                                                                                                                                                                                                                                                                                                                                                                                                                                                                                                                                                                                                                                                                                                                                                                                                                                                                                                                                                                                                                                                                                                                                                                                                                                                                                                                                                                                                                                                                                                                                                                                                                                               |                              |                      |         |                    |                  |                   |                               |                |             |  |         |                    |                          | -                             |                                           |           |                   |
|                                                                                                                                                                                                                                                                                                                                                                                                                                                                                                                                                                                                                                                                                                                                                                                                                                                                                                                                                                                                                                                                                                                                                                                                                                                                                                                                                                                                                                                                                                                                                                                                                                                                                                                                                                                                                                                                                                                                                                                                                                                                                                                               |                              |                      |         |                    |                  |                   |                               |                |             |  | NATURAL | TIN PLATED         |                          |                               |                                           |           |                   |
|                                                                                                                                                                                                                                                                                                                                                                                                                                                                                                                                                                                                                                                                                                                                                                                                                                                                                                                                                                                                                                                                                                                                                                                                                                                                                                                                                                                                                                                                                                                                                                                                                                                                                                                                                                                                                                                                                                                                                                                                                                                                                                                               |                              |                      |         | STUVED             | 1 - 2            | -                 | 2a,2b                         | 2              | 4-2232560-2 |  |         |                    |                          |                               |                                           |           |                   |
| Image: state in the state i                 |                              |                      | NATURAL | PLATED             |                  |                   |                               |                |             |  |         |                    |                          |                               |                                           |           | 2232557-2 D       |
| Internet     Inter                                                                                                                                                                                                                                                                                                                                                                                                                                                                                                                                                                                                                                                                                                                                                                                                                                                                             |                              |                      |         |                    |                  |                   |                               |                |             |  | COLOR   | FINISH<br>TAB POST | LATCH                    | KEYING                        | POLARIZATION                              | NO. OF    | PART NUMBER       |
| NO     NO     NO     NO       1000     1000     1000     1000     1000     1000     1000       1000     1000     1000     1000     1000     1000     1000     1000       1000     1000     1000     1000     1000     1000     1000     1000     1000       1000     1000     1000     1000     1000     1000     1000     1000     1000       1000     1000     1000     1000     1000     1000     1000     1000     1000       1000     1000     1000     1000     1000     1000     1000     1000     1000       1000     1000     1000     1000     1000     1000     1000     1000     1000       1000     1000     1000     1000     1000     1000     1000     1000     1000       1000     1000     1000     1000     1000     1000     1000     1000     1000       1000     1000     1000     1000     1000     1000     1000     1000     1000       1000     1000     1000     1000     1000     1000     1000     1000     1000       1000     1000     1000     100                                                                                                                                                                                                                                                                                                                                                                                                                                                                                                                                                                                                                                                                                                                                                                                                                                                                                                                                                                                                                                                                                                                                            |                              |                      |         |                    |                  | -                 | •                             |                | 2232560-2   |  |         |                    |                          | 2d 4d 5c                      | 1 a 1 b 2 b 3 b 4 a                       |           |                   |
|                                                                                                                                                                                                                                                                                                                                                                                                                                                                                                                                                                                                                                                                                                                                                                                                                                                                                                                                                                                                                                                                                                                                                                                                                                                                                                                                                                                                                                                                                                                                                                                                                                                                                                                                                                                                                                                                                                                                                                                                                                                                                                                               |                              |                      | COLOR   | FINISH<br>TAB POST | LATCH<br>WINDOWS | KEYING            | POLARIZATION                  | NO. OF<br>POS. | PART NUMBER |  |         |                    |                          | 6d,8d                         |                                           | -         |                   |
| Norman <p< td=""><td></td><td></td><td></td><td></td><td></td><td></td><td></td><td></td><td></td><td></td><td></td><td></td><td></td><td></td><td></td><td></td><td></td></p<>                                                                                                                                                                                                                                                                                                                                                                                                                                                                                                                                                                                                                                                                                                                                                                                                                                                                                        |                              |                      |         |                    |                  |                   |                               |                |             |  |         |                    |                          |                               |                                           |           |                   |
| 1.11     1.11     0.11     0.11     0.11     0.11     0.11     0.11     0.11     0.11     0.11     0.11     0.11     0.11     0.11     0.11     0.11     0.11     0.11     0.11     0.11     0.11     0.11     0.11     0.11     0.11     0.11     0.11     0.11     0.11     0.11     0.11     0.11     0.11     0.11     0.11     0.11     0.11     0.11     0.11     0.11     0.11     0.11     0.11     0.11     0.11     0.11     0.11     0.11     0.11     0.11     0.11     0.11     0.11     0.11     0.11     0.11     0.11     0.11     0.11     0.11     0.11     0.11     0.11     0.11     0.11     0.11     0.11     0.11     0.11     0.11     0.11     0.11     0.11     0.11     0.11     0.11     0.11     0.11     0.11     0.11     0.11     0.11     0.11     0.11     0.11     0.11     0.11     0.11     0.11     0.11     0.11     0.11     0.11     0.11     0.11     0.11     0.11     0.11     0.11     0.11     0.11     0.11     0.11     0.11     0.11     0.11     0.11     0.11     0.11     0.11     0.11     0.11                                                                                                                                                                                                                                                                                                                                                                                                                                                                                                                                                                                                                                                                                                                                                                                                                                                                                                                                                                                                                                                                          |                              |                      |         |                    | 1-2.7-8          | 2d.4d.5c.         | 1a,1b,2b,3b,4a,               | 8              | 3-2232559-8 |  |         |                    |                          |                               | -                                         | 8         |                   |
| 10000     10000     10000     10000     10000     10000     10000     10000     10000     10000     10000     10000     10000     10000     10000     10000     10000     10000     10000     10000     10000     10000     10000     10000     10000     10000     10000     10000     10000     10000     10000     10000     10000     10000     10000     10000     10000     10000     10000     10000     10000     10000     10000     10000     10000     10000     10000     10000     10000     10000     10000     10000     10000     10000     10000     10000     10000     10000     10000     10000     10000     10000     10000     10000     10000     10000     10000     10000     10000     10000     10000     10000     10000     10000     10000     10000     10000     10000     10000     10000     10000     10000     10000     10000     10000     10000     10000     10000     10000     10000     10000     10000     10000     10000     10000     10000     10000     10000     10000     10000     10000     10000     10000     10000     10000     10000     10000                                                                                                                                                                                                                                                                                                                                                                                                                                                                                                                                                                                                                                                                                                                                                                                                                                                                                                                                                                                                                     |                              |                      |         |                    |                  | 6d,8d<br>2c,3d,7c |                               |                |             |  |         |                    |                          |                               |                                           |           |                   |
| NUM     NUM <td></td> <td></td> <td></td> <td> </td> <td></td> <td>3c,6d</td> <td>4a,6b</td> <td>8</td> <td>1-2232559-8</td> <td></td> <td></td> <td></td> <td></td> <td></td> <td>5a,5b,6a,6b,7a,7b</td> <td></td> <td></td>                                                                                                                                                                                                                                                                                                                                                                                                                                                                                                                                                                                                                                                                                                                                                                                                                                                                                                                 |                              |                      |         |                    |                  | 3c,6d             | 4a,6b                         | 8              | 1-2232559-8 |  |         |                    |                          |                               | 5a,5b,6a,6b,7a,7b                         |           |                   |
| <ul> <li>No.10</li> <li></li></ul>                                                                                                                                                                                                                                                                                                                                                                                                                                      |                              |                      |         |                    |                  |                   | 26                            | ð              |             |  |         |                    |                          |                               |                                           | 7         |                   |
| ALTER, 1973 ALTER, 1973 CLAPPE, 1974 <pclappe, 1974<="" p=""> <pclappe, 1974<="" p=""> <pclappe,< td=""><td></td><td></td><td></td><td></td><td></td><td></td><td>1a, 1b, 2a, 2b, 3a, 3b, 4a, 4</td><td>b</td><td></td><td></td><td></td><td></td><td></td><td></td><td>1a,6b</td><td>7</td><td></td></pclappe,<></pclappe,></pclappe,>                                                                                                                                                                                                                                                                                                                                                                                                                                                                          |                              |                      |         |                    |                  |                   | 1a, 1b, 2a, 2b, 3a, 3b, 4a, 4 | b              |             |  |         |                    |                          |                               | 1a,6b                                     | 7         |                   |
| Image: Second                 |                              |                      |         |                    |                  |                   |                               | 7              |             |  |         |                    |                          | 3c,5d,6c,7d                   | 1 a, 2 a, 4 a, 4 b,<br>5 b, 6 a, 6 b, 7 b | 7         | 1-2232532-7       |
| WDR     VP     VP    <                                                                                                                                                                                                                                                                                                                                                                                                                                                                                                                                                                                                                                                                                                                                                                                                                                                                                                                                                                                                                                                                                                                                                                                                    |                              |                      |         |                    | 1-2,5-6          | 3d,7d             | 30,40                         | 7              | 3-2232559-7 |  |         |                    | 1-2,6-7                  |                               |                                           | 7         | 2232532-7         |
| WDR     VP     VP    <                                                                                                                                                                                                                                                                                                                                                                                                                                                                                                                                                                                                                                                                                                                                                                                                                                                                                                                                                                                                                                                                                                                                                                                                    |                              |                      |         |                    |                  |                   |                               |                |             |  |         |                    | 4 - 5                    | lc, 1d, 2c, 3d,<br>5d, 6c, 6d | 1 b , 2 a , 2 b ,<br>3 a , 3 b , 6 a      | 6         | 8-2232532-6       |
| ALURA     11/201/201     11/201/201     11/201/201     11/201/201     11/201/201     11/201/201     11/201/201     11/201/201     11/201/201     11/201/201     11/201/201     11/201/201     11/201/201     11/201/201     11/201/201     11/201/201     11/201/201     11/201/201     11/201/201     11/201/201     11/201/201     11/201/201     11/201/201     11/201/201     11/201/201     11/201/201     11/201/201     11/201/201     11/201/201     11/201/201     11/201/201     11/201/201     11/201/201     11/201/201     11/201/201     11/201/201     11/201/201     11/201/201     11/201/201     11/201/201     11/201/201     11/201/201     11/201/201/201     11/201/201/201     11/201/201/201     11/201/201/201     11/201/201/201     11/201/201/201/201     11/201/201/201/201     11/201/201/201/201     11/201/201/201/201/201     11/201/201/201/201/201/201     11/201/201/201/201/201/201/201/201/201/2                                                                                                                                                                                                                                                                                                                                                                                                                                                                                                                                                                                                                                                                                                                                                                                                                                                                                                                                                                                                                                                                                                                                                                                        |                              |                      |         |                    |                  |                   | 5b.6a,6b,7b                   | 7              |             |  |         |                    | 1-2.3-4.5-6              |                               | 1b,2a,3a,4b,                              | 6         | 7-2232532-6       |
| NOTEX         No                                                                                                                                                                                                                                                                                                                                                                                                                                                                                                                                                                                                                                                                                                                                                                                                                                                                                                                                                                             |                              |                      |         |                    |                  |                   | 1b 2g 2b                      |                |             |  |         |                    |                          |                               |                                           |           |                   |
| NTBAL     VI. 10     VI. 10 <td></td> <td></td> <td></td> <td> </td> <td>4-5</td> <td>5d,6c,6d</td> <td>30,30,60</td> <td>6</td> <td>8-2232559-6</td> <td></td> <td></td> <td></td> <td></td> <td></td> <td>1a,2b,4a,5b,6b</td> <td></td> <td></td>                                                                                                                                                                                                                                                                                                                                                                                                                                                                                                                                                                                                                                                                                                                                          |                              |                      |         |                    | 4-5              | 5d,6c,6d          | 30,30,60                      | 6              | 8-2232559-6 |  |         |                    |                          |                               | 1a,2b,4a,5b,6b                            |           |                   |
| Martin, Mar   |                              |                      |         |                    | 1-2,3-4,5-6      | 1 c , 3 c 6 d     | 1b,2a,3a,4b,<br>5a,5b,6b      | 6              | 7-2232559-6 |  |         |                    | 1 - 2 , 5 - 6            | 2 d , 4 c , 6 d               | 1b,2a,2b,3a<br>6a,6b                      | 6         | 4-2232532-6 C     |
| No. 10, 10, 10, 10, 10, 10, 10, 10, 10, 10,                                                                                                                                                                                                                                                                                                                                                                                                                                                                                                                                                                                                                                                                                                                                                                                                                                                                                                                                                                                                                                                                                                                                                                                                                                                                                                                                                                                                                                                                                                                                                                                                                                                                                                                                                                                                                                                                                                                                                                                                                                                                                   |                              |                      |         |                    |                  |                   | 1a,2b,4a,5b,6b                |                |             |  |         |                    | 1-2,4-5                  | 1 c , 5 d , 6 c               | 1a,3b,4b                                  | 6         | 3-2232532-6       |
| Horizon de la construir de la construi        |                              |                      |         |                    |                  |                   |                               |                |             |  |         |                    |                          | 1 c , 6 d                     | 16,2a,3a<br>46,5a,56,6b                   | 6         | 2-2232532-6       |
| Autors,           |                              |                      |         |                    |                  |                   | 6a,6b                         |                |             |  |         |                    |                          |                               | 2b.6b                                     |           |                   |
| 1     1     1     1     1     1     1     1     1     1     1     1     1     1     1     1     1     1     1     1     1     1     1     1     1     1     1     1     1     1     1     1     1     1     1     1     1     1     1     1     1     1     1     1     1     1     1     1     1     1     1     1     1     1     1     1     1     1     1     1     1     1     1     1     1     1     1     1     1     1     1     1     1     1     1     1     1     1     1     1     1     1     1     1     1     1     1     1     1     1     1     1     1     1     1     1     1     1     1     1     1     1     1     1     1     1     1     1     1     1     1     1     1     1     1     1     1     1     1     1     1     1     1     1     1     1     1     1     1     1     1     1     1     1     1     1 <td></td> <td></td> <td></td> <td> </td> <td></td> <td></td> <td></td> <td></td> <td></td> <td></td> <td rowspan="2"></td> <td></td> <td></td> <td></td> <td></td> <td></td> <td></td>                                                                                                                                                                                                                                                                                                                                                                                                                                                                                                                                                                                                                                                                                                                                                                                                                                                                                                                                                                                                                                                                                            |                              |                      |         |                    |                  |                   |                               |                |             |  |         |                    |                          |                               |                                           |           |                   |
| NURPAR <p< td=""><td></td><td></td><td></td><td></td><td></td><td></td><td>4b,5a,5b,6b</td><td></td><td></td><td></td><td></td><td></td><td></td><td></td><td></td><td></td></p<>                                                                                                                                                                                                                                                                                                                                                                                                                                                                                                                                                                                                                                                                                                                                                                                                                                                                                      |                              |                      |         |                    |                  |                   | 4b,5a,5b,6b                   |                |             |  |         |                    |                          |                               |                                           |           |                   |
| NUMP                                                                                                                                                                                                                                                                                                                                                                                                                                                                                                                                                                                                                                                                                                                                                                                                                                                                                                                                                                                                                                                                          |                              |                      |         |                    |                  |                   |                               |                |             |  |         |                    |                          |                               |                                           |           |                   |
| NATURAL     11/2     1/2,2,3     1/2,2,4,2/5     1/2,2,4,4     1/2,2,4,4     1/2,2,5     2/2,2,2,2/2,5     2/2,2,2,2/2,5     2/2,2,2,2/2,5     2/2,2,2,2/2,5     2/2,2,2,2/2,5     2/2,2,2,2/2,5     2/2,2,2,2/2,5     2/2,2,2,2/2,5     2/2,2,2,2/2,5     2/2,2,2,2/2,5     2/2,2,2,2/2,5     2/2,2,2/2,2/2,5     2/2,2,2/2,2/2,5     2/2,2,2/2,2/2,5     2/2,2,2/2,2/2,5     2/2,2/2,2/2,5     2/2,2/2,2/2,5     2/2,2/2,2/2,5     2/2,2/2,2/2,5     2/2,2/2,2/2,5     2/2,2/2,2/2,5     2/2,2/2,2/2,5     2/2,2/2,2/2,5     2/2,2/2,2/2,5     2/2,2/2,2/2,5     2/2,2/2,2/2,5     2/2,2/2,2/2,5     2/2,2/2,2/2,5     2/2,2/2,2/2,5     2/2,2/2,2/2,5     2/2,2/2,2/2,5     2/2,2/2,2/2,5     2/2,2/2,2/2,5     2/2,2/2,2/2,5     2/2,2/2,2/2,5     2/2,2/2,2/2,5     2/2,2/2,2/2,5     2/2,2/2,2/2,5     2/2,2/2,2/2,5     2/2,2/2,2/2,5     2/2,2/2,2/2,5     2/2,2/2,2/2,5     2/2,2/2,2/2,5     2/2,2/2,2/2,5     2/2,2/2,2/2,5     2/2,2/2,2/2,5     2/2,2/2,2/2,5     2/2,2/2,2/2,5     2/2,2/2,2/2,5     2/2,2/2,2/2,5     2/2,2/2,2/2,5     2/2,2/2,2/2,5     2/2,2/2,2/2,5     2/2,2/2,2/2,5     2/2,2/2,2/2,5     2/2,2/2,2/2,5     2/2,2/2,2/2,5     2/2,2/2,2/2,5     2/2,2/2,2/2,5     2/2,2/2,2/2,5     2/2,2/2,2/2,5     2/2,2/2,2/2,5     2/2,2/2,2/2,5     2/2,2/2,2/2,5     2/2,2/2,2/2,5     2/2,2/2,2/2,5     2/2,2/2,2/2,5     2/2,2/2,2/2,5     2/2,2/2,2/2,5     2/2,2/                                                                                                                                                                                                                                                                                                                                                                                                                                                                                                                                                                                                                                                                                                                             |                              |                      |         |                    | 1-2, 4-5         | 3d                |                               |                | 8-2232559-5 |  |         |                    | 1-2.3-4                  | 1c,2d,4d                      | 2a,4b                                     | 5         | 4-2232532-5       |
| NUTURA   |                              |                      |         |                    |                  |                   |                               |                |             |  | NATURAL | TIN PLATED         |                          |                               |                                           |           |                   |
| $ \left  \begin{array}{c c c c c c c c c c c c c c c c c c c $                                                                                                                                                                                                                                                                                                                                                                                                                                                                                                                                                                                                                                                                                                                                                                                                                                                                                                                                                                                                                                                                                                                                                                                                                                                                                                                                                                                                                                                                                                                                                                                                                                                                                                                                                                                                                                                                                                                                                                                                                                                                |                              |                      |         | STUVER             | 1-2,4-5          | 1c,2d,4c          | 2a,2b,4a,5b                   | 5              | 5-2232559-5 |  |         |                    | 1 - 2 , 3 - 4            |                               |                                           | 5         | 1-2232532-5       |
| <ul> <li></li></ul>                                                                                                                                                                                                                                                                                                                                                                                                                                                                                                                                                                                                                                                                                                                                                                                                                                                                                                                                                                                                                                                                                                                                                                                                                                                                                                                                                                                                                                                                                                                                                                                                                                                                                                                                                                                                                                                                                                                                                                                                                                                                                                           |                              |                      | NATURAL | PLATED             |                  |                   |                               |                |             |  |         |                    |                          |                               |                                           |           |                   |
| Example 1<br>1-2,4-5<br>1-2,4-5<br>1-2,4-5<br>1-2,4-4<br>1-2,4-4<br>1-2,4-4<br>1-2,4-4<br>1-2,4-4<br>1-2,4-4<br>1-2,4-4<br>1-2,4-4<br>1-2,4-4<br>1-2,4-4<br>1-2,4-4<br>1-2,4-4<br>1-2,4-4<br>1-2,4-4<br>1-2,4-4<br>1-2,4-4<br>1-2,4-4<br>1-2,4-4<br>1-2,4-4<br>1-2,4-4<br>1-2,4-4<br>1-2,4-4<br>1-2,4-4<br>1-2,4-4<br>1-2,4-4<br>1-2,4-4<br>1-2,4-4<br>1-2,4-4<br>1-2,4-4<br>1-2,4-4<br>                                                                                                                                                                                                                                                                                                                                                                                                                                                                                                                                                                                                                                                                                                                                                                                                                                                                                                                                                                                                                                                                                                                                                                                                                                                                                                                                                                                                                                                                                                                                                                                                                                                                                                                                      |                              |                      |         |                    |                  |                   |                               |                |             |  |         |                    |                          |                               |                                           |           |                   |
|                                                                                                                                                                                                                                                                                                                                                                                                                                                                                                                                                                                                                                                                                                                                                                                                                                                                                                                                                                                                                                                                                                                                                                                                                                                                                                                                                                                                                                                                                                                                                                                                                                                                                                                                                                                                                                                                                                                                                                                                                                                                                                                               |                              |                      |         |                    |                  |                   |                               |                |             |  |         |                    |                          |                               |                                           |           |                   |
| A P 2 2 2 2 2 2 2 2 2 2 2 2 2 2 2 2                                                                                                                                                                                                                                                                                                                                                                                                                                                                                                                                                                                                                                                                                                                                                                                                                                                                                                                                                                                                                                                                                                                                                                                                                                                                                                                                                                                                                                                                                                                                                                                                                                                                                                                                                                                                                                                                                                                                                                                                                                                                                           |                              |                      |         |                    |                  |                   |                               |                |             |  |         |                    |                          |                               |                                           |           |                   |
| Image: constraint of the state of the st                 |                              |                      |         |                    | 1-2,3-4          |                   |                               |                |             |  |         |                    | 1-2.3-4                  |                               |                                           |           |                   |
| Image: constraint of the state of the st                 |                              |                      |         |                    |                  |                   |                               |                |             |  |         |                    |                          |                               |                                           |           | 1-2232532-4       |
| Image: constraint of the set of the                               |                              |                      |         |                    | 1-2,3-4          | 4d                | 1 a , 3 a                     | 4              | 3-2232559-4 |  |         |                    | 1 - 2 , 3 - 4            | 3c,4d                         | 1 b                                       | 4         | 2232532-4 B       |
| Image: constraint of the state of the s                               |                              |                      |         |                    |                  |                   |                               |                |             |  |         |                    |                          |                               |                                           |           |                   |
| Image: Provide the set of the set o                               |                              |                      |         |                    | 1-2,3-4          | 3c,4d             | 1 b                           | 4              | 2232559-4   |  |         |                    | 1 - 2                    | 1 c , 3 c                     | 3b                                        | 3         | 7-2232532-3       |
| Image: constraint of the state of the s                               |                              |                      |         |                    |                  |                   |                               |                |             |  |         |                    |                          |                               |                                           |           |                   |
| 2-3             1 (4,34             3b             3                                                                                                                                                                                                                                                                                                                                                                                                                                                                                                                                                                                                                                                                                                                                                                                                                                                                                                                                                                                                                                                                                                                                                                                                                                                                                                                                                                                                                                                                                                                                                                                                                                                                                                                                                                                                                                                                                                                                                                                                                                                                          |                              |                      |         |                    | 1 - 2            | 1 c               | 10,30                         | 3              | 5-2232559-3 |  |         |                    | 2 - 3                    | 1c,3d                         | 3b                                        | 3         | 4-2232532-3       |
| 1-2     3:     1-a     3:     2-223253-3       1-2     16,2c     2b,3b     3:     1-2232559-3       1-2     1c,2d     1b     3:     2-223253-2       1-2     1c,2d     1b     2:     2-24       1-2     1c,2d     1b     2:     2-242559-3       1-2     1c,2d     1b     2:     1-2     1c,2d       1-2     1c     1a,2a     2:     1a,2a     2:       1-2     1c     1a,2a     2:     1a,2a     2:       1-2     1c     1a,2a     2:     1a,2a     2:       1-2     1c     1a,2a     2:     2:232532-2       1-2     1c     1a,2a     2:     2:232532-2       1-2     1a,2a     2:     2:232532-2       1-2     1c     1a,2a     2:     2:232532-                                                                                                                                                                                                                                                                                                                                                                                                                                                                                                                                                                                                                                                                                                                                                                                                                                                                                                                                                                                                                                                                                                                                                                     |                              |                      |         |                    |                  |                   |                               |                |             |  |         |                    |                          |                               |                                           |           | 2312570-3         |
| 2-3       1d.2c       2b.3b       3       1-222529-3         1-2       1-2       1c.2       2d       1b       222559-3         1-2       1-2       1c.2       1c       1b       2       9-232559-2         1-2       1-2       1c.2       1c       1b,2c       2d       1b       2       9-232559-2         1-2       1c.2       1c.2<                                                                                                                                                                                                                                                                                                                                                                                                                                                                                                                                                                                                                                                                                                                                                                                                                                                                                                                                                                                                            |                              |                      |         |                    | 1 - 2            | 3 c               | 1 a                           |                | 2-2232559-3 |  |         |                    |                          |                               |                                           |           |                   |
| Image: 1-2     2d     1b     2     9-2232559-2       1-2     1c     1a, 2a     2     9-2232559-2       1-2     1c     1a, 2a     2     7-2232559-2       1-2     1c     1b, 2a     2     5-2232559-2       1-2     1c     1a, 2b     2     5-2232559-2       1-2     1c     1a, 2b     2     2-2232559-2       1-2     1c     1a, 2b     2     2-2232559-2 <td></td>                                                                                                                                                                                                                                                                                                                                                                                                                                                                                                                                                                                                                                                                                                                                                                                                                                                                                                                                                                  |                              |                      |         |                    |                  |                   |                               |                |             |  |         |                    |                          |                               |                                           |           |                   |
| Image: Problem in the problem in theproblem in the problem in the problem in th                                |                              |                      |         |                    | 1 - 2            |                   | 1 b                           | 2              | 9-2232559-2 |  |         |                    |                          |                               |                                           |           | 9-2232532-2       |
| Image: constraint of the second sector second se                 |                              |                      |         |                    | 1 - 2            | -                 |                               | 2              | 8-2232559-2 |  |         |                    | 1 - 2                    |                               | 1a,1b,2a                                  | 2         | 8-2232532-2       |
| 1-2       1c       1b.2b       2       5-2232559-2       1-2       1c       1b.2b       2       5-2232532-2         1-2       2d       1b.2a       2       3-2232559-2       1-2       2d       1b.2a.2b       2       4-2232559-2         1-2       1c       1c,2d       2a       2       2-232559-2       1-2       1c       1a.2b       2       3-2232559-2         1-2       1c       1a.2b       2       2-232559-2       1-2       1c       1a.2b       2       2-232559-2         1-2       1c       1a.2b       2       2-232559-2       1-2       1c       1a.2b       2       2-232559-2         1-2       1c.2d       1b.2a       2       2-232559-2       1-2       1c.2d       2       2-232532-2         1-2       1c.2d       1b.2a       2       2-232532-2       1-2       1c.2d       1b.2a       2       2-232532-2         1-2       1c.2d       1b.2a       2       2-232532-2       1-2       1c.2d       1b.2a       2       2-232532-2         1-2       1c.2d       1b.2a       2       2-232532-2       1-2       1c.2d       1b.2a       2       2-232532-2         <                                                                                                                                                                                                                                                                                                                                                                                                                                                                                                                                                                                                                                                                                                                                                                                                                                                                                                                                                                                                                              |                              |                      |         |                    |                  |                   |                               | 2              |             |  |         |                    |                          |                               |                                           |           |                   |
| Image: https://index.production     Imag                                                                                                                                                                                                                                                                                                                                                                                                                                      |                              |                      |         |                    | 1 - 2            | 1 c               | 1 b , 2 b                     |                | 5-2232559-2 |  |         |                    | 1 - 2                    | 1¢                            | 16,26                                     | 2         | 5-2232532-2       |
| Index     Inc.2                                                                                                                                                                                                                                                                                                                                                                                                                                                                                                                                                                                                                                                                                                                                                                                                                                                                                                                                                                                                                     |                              |                      |         |                    |                  |                   |                               |                |             |  |         |                    |                          |                               |                                           |           |                   |
| Image: Normal system     Image: Normal system <td></td> <td></td> <td></td> <td>1 - 2</td> <td>1 c , 2 d</td> <td>20</td> <td>2</td> <td>2-2232559-2</td> <td></td> <td></td> <td></td> <td>1 - 2</td> <td>1 c , 2 d</td> <td>20</td> <td>2</td> <td>2-2232532-2</td>                                                                                                                                                                                                                                                                                                                                               |                              |                      |         |                    | 1 - 2            | 1 c , 2 d         | 20                            | 2              | 2-2232559-2 |  |         |                    | 1 - 2                    | 1 c , 2 d                     | 20                                        | 2         | 2-2232532-2       |
| COLOR       FINISH<br>TAB POST       LATCH<br>WINDOWS       KEYING       POLARIZATION       NO. OF<br>POST       PART NUMBER         COLOR       FINISH<br>TAB POST       KEYING       POLARIZATION       NO. OF<br>POST       PART NUMBER         VINDOWS       KEYING       POLARIZATION       NO. OF<br>POST       PART NUMBER       Internet<br>Static                                                                                                                                                                                                                                                                                                                                                                                                                                                                                                                    |                              |                      |         |                    |                  |                   |                               |                |             |  |         |                    |                          |                               |                                           | -         |                   |
|                                                                                                                                                                                                                                                                                                                                                                                                                                                                                                                                                                                                                                                                                                                                                                                                                                                                                                                                                                                                                                                                                                                                                                                                                                                                                                                                                                                                                                                                                                                                                                                                                                                                                                                                                                                                                                                                                                                                                                                                                                                                                                                               |                              |                      |         | FINISH             |                  |                   |                               |                |             |  |         | FINICU             |                          |                               |                                           |           |                   |
| District System         District S                                                                                                                                                                                                                                                                                                                                                                                                                                                                                                                                                                                            |                              |                      | COLOR   | TAB POST           | windows          | KEYING            | POLARIZATION                  | POS            | PART NUMBER |  | COLOR   | TAB POST           | WINDOWS                  |                               |                                           | POS       | PART NUMBER A     |
| District System         District S                                                                                                                                                                                                                                                                                                                                                                                                                                                                                                                                                                                            |                              |                      |         |                    |                  |                   |                               |                |             |  |         |                    | THIS DRAWING IS A CONTRO | DLLED DOCUMENT. DANIEL        | 02AUG2013                                 | E II      | E Connectivity    |
|                                                                                                                                                                                                                                                                                                                                                                                                                                                                                                                                                                                                                                                                                                                                                                                                                                                                                                                                                                                                                                                                                                                                                                                                                                                                                                                                                                                                                                                                                                                                                                                                                                                                                                                                                                                                                                                                                                                                                                                                                                                                                                                               |                              |                      |         |                    |                  |                   |                               |                |             |  |         | ŀ                  |                          | OLERANCES UNLESS ARVO         | 024002013 19495                           | _         | ,                 |
|                                                                                                                                                                                                                                                                                                                                                                                                                                                                                                                                                                                                                                                                                                                                                                                                                                                                                                                                                                                                                                                                                                                                                                                                                                                                                                                                                                                                                                                                                                                                                                                                                                                                                                                                                                                                                                                                                                                                                                                                                                                                                                                               |                              |                      |         |                    |                  |                   |                               |                |             |  |         | F                  |                          | #- PRODUCT S                  | RAST 5.HF                                 | ADER      | LUCK              |
|                                                                                                                                                                                                                                                                                                                                                                                                                                                                                                                                                                                                                                                                                                                                                                                                                                                                                                                                                                                                                                                                                                                                                                                                                                                                                                                                                                                                                                                                                                                                                                                                                                                                                                                                                                                                                                                                                                                                                                                                                                                                                                                               |                              |                      |         |                    |                  |                   |                               |                |             |  |         |                    |                          | ±. APPLICATI)                 |                                           | 0         | RESTRICTED TO     |
|                                                                                                                                                                                                                                                                                                                                                                                                                                                                                                                                                                                                                                                                                                                                                                                                                                                                                                                                                                                                                                                                                                                                                                                                                                                                                                                                                                                                                                                                                                                                                                                                                                                                                                                                                                                                                                                                                                                                                                                                                                                                                                                               |                              |                      |         |                    |                  |                   |                               |                |             |  |         | -                  | ANGLE FINIS              | H NEIGHT                      | - A 1 00779C-22                           | 32532     | -                 |
|                                                                                                                                                                                                                                                                                                                                                                                                                                                                                                                                                                                                                                                                                                                                                                                                                                                                                                                                                                                                                                                                                                                                                                                                                                                                                                                                                                                                                                                                                                                                                                                                                                                                                                                                                                                                                                                                                                                                                                                                                                                                                                                               |                              |                      |         |                    |                  |                   |                               |                |             |  |         |                    | · · ·                    | Custome                       | r Dravina                                 | SCALE 8-1 | SHEET OF A REVA A |