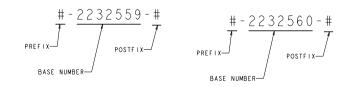

| ARINE TO GRADUATE CONTROL AND A CONTROL AND | 8                            | 1 7                  |         | 1                  | 6                |                   | 5                             | 1              | 4           |  |         | 3                  | 1                        | 2                             | 1                                         |           | 1                 |
|-------------------------------------------------------------------------------------------------------------------------------------------------------------------------------------------------------------------------------------------------------------------------------------------------------------------------------------------------------------------------------------------------------------------------------------------------------------------------------------------------------------------------------------------------------------------------------------------------------------------------------------------------------------------------------------------------------------------------------------------------------------------------------------------------------------------------------------------------------------------------------------------------------------------------------------------------------------------------------------------------------------------------------------------------------------------------------------------------------------------------------------------------------------------------------------------------------------------------------------------------------------------------------------------------------------------------------------------------------------------------------------------------------------------------------------------------------------------------------------------------------------------------------------------------------------------------------------------------------------------------------------------------------------------------------------------------------------------------------------------------------------------------------------------------------------------------------------------------------------------------------------------------------------------------------------------------------------------------------------------------------------------------------------------------------------------------------------------------------------------------------|------------------------------|----------------------|---------|--------------------|------------------|-------------------|-------------------------------|----------------|-------------|--|---------|--------------------|--------------------------|-------------------------------|-------------------------------------------|-----------|-------------------|
|                                                                                                                                                                                                                                                                                                                                                                                                                                                                                                                                                                                                                                                                                                                                                                                                                                                                                                                                                                                                                                                                                                                                                                                                                                                                                                                                                                                                                                                                                                                                                                                                                                                                                                                                                                                                                                                                                                                                                                                                                                                                                                                               | THIS DRAWING IS UNPUBLISHED. |                      |         |                    |                  | I                 |                               |                |             |  |         | -                  |                          | LOC 0157                      | REVISIONS                                 |           |                   |
|                                                                                                                                                                                                                                                                                                                                                                                                                                                                                                                                                                                                                                                                                                                                                                                                                                                                                                                                                                                                                                                                                                                                                                                                                                                                                                                                                                                                                                                                                                                                                                                                                                                                                                                                                                                                                                                                                                                                                                                                                                                                                                                               | COPTRIGHT 20 BT ·            | ALL RIGHTS RESERVED. |         |                    |                  |                   |                               |                |             |  |         |                    |                          |                               |                                           |           | DATE DEN APVO     |
|                                                                                                                                                                                                                                                                                                                                                                                                                                                                                                                                                                                                                                                                                                                                                                                                                                                                                                                                                                                                                                                                                                                                                                                                                                                                                                                                                                                                                                                                                                                                                                                                                                                                                                                                                                                                                                                                                                                                                                                                                                                                                                                               |                              |                      |         |                    |                  |                   |                               |                |             |  |         |                    |                          | -                             | - SEE SHEET 1                             |           |                   |
|                                                                                                                                                                                                                                                                                                                                                                                                                                                                                                                                                                                                                                                                                                                                                                                                                                                                                                                                                                                                                                                                                                                                                                                                                                                                                                                                                                                                                                                                                                                                                                                                                                                                                                                                                                                                                                                                                                                                                                                                                                                                                                                               |                              |                      |         |                    |                  |                   |                               |                |             |  |         |                    |                          | -                             |                                           |           |                   |
|                                                                                                                                                                                                                                                                                                                                                                                                                                                                                                                                                                                                                                                                                                                                                                                                                                                                                                                                                                                                                                                                                                                                                                                                                                                                                                                                                                                                                                                                                                                                                                                                                                                                                                                                                                                                                                                                                                                                                                                                                                                                                                                               |                              |                      |         |                    |                  |                   |                               |                |             |  |         |                    |                          | ŀ                             |                                           |           |                   |
|                                                                                                                                                                                                                                                                                                                                                                                                                                                                                                                                                                                                                                                                                                                                                                                                                                                                                                                                                                                                                                                                                                                                                                                                                                                                                                                                                                                                                                                                                                                                                                                                                                                                                                                                                                                                                                                                                                                                                                                                                                                                                                                               |                              |                      |         |                    |                  |                   |                               |                |             |  |         |                    |                          | · · ·                         | • •                                       |           |                   |
|                                                                                                                                                                                                                                                                                                                                                                                                                                                                                                                                                                                                                                                                                                                                                                                                                                                                                                                                                                                                                                                                                                                                                                                                                                                                                                                                                                                                                                                                                                                                                                                                                                                                                                                                                                                                                                                                                                                                                                                                                                                                                                                               |                              |                      |         |                    |                  |                   |                               |                |             |  |         |                    |                          |                               |                                           |           |                   |
|                                                                                                                                                                                                                                                                                                                                                                                                                                                                                                                                                                                                                                                                                                                                                                                                                                                                                                                                                                                                                                                                                                                                                                                                                                                                                                                                                                                                                                                                                                                                                                                                                                                                                                                                                                                                                                                                                                                                                                                                                                                                                                                               |                              |                      |         |                    |                  |                   |                               |                |             |  |         |                    |                          |                               |                                           | -         |                   |
|                                                                                                                                                                                                                                                                                                                                                                                                                                                                                                                                                                                                                                                                                                                                                                                                                                                                                                                                                                                                                                                                                                                                                                                                                                                                                                                                                                                                                                                                                                                                                                                                                                                                                                                                                                                                                                                                                                                                                                                                                                                                                                                               |                              |                      |         |                    |                  |                   |                               |                |             |  |         |                    |                          | -                             |                                           |           |                   |
|                                                                                                                                                                                                                                                                                                                                                                                                                                                                                                                                                                                                                                                                                                                                                                                                                                                                                                                                                                                                                                                                                                                                                                                                                                                                                                                                                                                                                                                                                                                                                                                                                                                                                                                                                                                                                                                                                                                                                                                                                                                                                                                               |                              |                      |         |                    |                  |                   |                               |                |             |  | NATURAL | TIN PLATED         |                          |                               |                                           |           |                   |
|                                                                                                                                                                                                                                                                                                                                                                                                                                                                                                                                                                                                                                                                                                                                                                                                                                                                                                                                                                                                                                                                                                                                                                                                                                                                                                                                                                                                                                                                                                                                                                                                                                                                                                                                                                                                                                                                                                                                                                                                                                                                                                                               |                              |                      |         | STUVED             | 1 - 2            | -                 | 2a,2b                         | 2              | 4-2232560-2 |  |         |                    |                          |                               |                                           |           |                   |
| Image: state in the state i                 |                              |                      | NATURAL | PLATED             |                  |                   |                               |                |             |  |         |                    |                          |                               |                                           |           | 2232557-2 D       |
| Internet     Inter                                                                                                                                                                                                                                                                                                                                                                                                                                                                                                                                                                                                                                                                                                                                                                                                                                                                             |                              |                      |         |                    |                  |                   |                               |                |             |  | COLOR   | FINISH<br>TAB POST | LATCH                    | KEYING                        | POLARIZATION                              | NO. OF    | PART NUMBER       |
| NO     NO     NO     NO       1000     1000     1000     1000     1000     1000     1000       1000     1000     1000     1000     1000     1000     1000     1000       1000     1000     1000     1000     1000     1000     1000     1000     1000       1000     1000     1000     1000     1000     1000     1000     1000     1000       1000     1000     1000     1000     1000     1000     1000     1000     1000       1000     1000     1000     1000     1000     1000     1000     1000     1000       1000     1000     1000     1000     1000     1000     1000     1000     1000       1000     1000     1000     1000     1000     1000     1000     1000     1000       1000     1000     1000     1000     1000     1000     1000     1000     1000       1000     1000     1000     1000     1000     1000     1000     1000     1000       1000     1000     1000     1000     1000     1000     1000     1000     1000       1000     1000     1000     100                                                                                                                                                                                                                                                                                                                                                                                                                                                                                                                                                                                                                                                                                                                                                                                                                                                                                                                                                                                                                                                                                                                                            |                              |                      |         |                    |                  | -                 | •                             |                | 2232560-2   |  |         |                    |                          | 2d 4d 5c                      | 1 a 1 b 2 b 3 b 4 a                       |           |                   |
|                                                                                                                                                                                                                                                                                                                                                                                                                                                                                                                                                                                                                                                                                                                                                                                                                                                                                                                                                                                                                                                                                                                                                                                                                                                                                                                                                                                                                                                                                                                                                                                                                                                                                                                                                                                                                                                                                                                                                                                                                                                                                                                               |                              |                      | COLOR   | FINISH<br>TAB POST | LATCH<br>WINDOWS | KEYING            | POLARIZATION                  | NO. OF<br>POS. | PART NUMBER |  |         |                    |                          | 6d,8d                         |                                           | -         |                   |
| Norman <p< td=""><td></td><td></td><td></td><td></td><td></td><td></td><td></td><td></td><td></td><td></td><td></td><td></td><td></td><td></td><td></td><td></td><td></td></p<>                                                                                                                                                                                                                                                                                                                                                                                                                                                                                                                                                                                                                                                                                                                                                                                                                                                                                        |                              |                      |         |                    |                  |                   |                               |                |             |  |         |                    |                          |                               |                                           |           |                   |
| 1.11     1.11     0.11     0.11     0.11     0.11     0.11     0.11     0.11     0.11     0.11     0.11     0.11     0.11     0.11     0.11     0.11     0.11     0.11     0.11     0.11     0.11     0.11     0.11     0.11     0.11     0.11     0.11     0.11     0.11     0.11     0.11     0.11     0.11     0.11     0.11     0.11     0.11     0.11     0.11     0.11     0.11     0.11     0.11     0.11     0.11     0.11     0.11     0.11     0.11     0.11     0.11     0.11     0.11     0.11     0.11     0.11     0.11     0.11     0.11     0.11     0.11     0.11     0.11     0.11     0.11     0.11     0.11     0.11     0.11     0.11     0.11     0.11     0.11     0.11     0.11     0.11     0.11     0.11     0.11     0.11     0.11     0.11     0.11     0.11     0.11     0.11     0.11     0.11     0.11     0.11     0.11     0.11     0.11     0.11     0.11     0.11     0.11     0.11     0.11     0.11     0.11     0.11     0.11     0.11     0.11     0.11     0.11     0.11     0.11     0.11     0.11     0.11                                                                                                                                                                                                                                                                                                                                                                                                                                                                                                                                                                                                                                                                                                                                                                                                                                                                                                                                                                                                                                                                          |                              |                      |         |                    | 1-2.7-8          | 2d.4d.5c.         | 1a,1b,2b,3b,4a,               | 8              | 3-2232559-8 |  |         |                    |                          |                               | -                                         | 8         |                   |
| 10000     10000     10000     10000     10000     10000     10000     10000     10000     10000     10000     10000     10000     10000     10000     10000     10000     10000     10000     10000     10000     10000     10000     10000     10000     10000     10000     10000     10000     10000     10000     10000     10000     10000     10000     10000     10000     10000     10000     10000     10000     10000     10000     10000     10000     10000     10000     10000     10000     10000     10000     10000     10000     10000     10000     10000     10000     10000     10000     10000     10000     10000     10000     10000     10000     10000     10000     10000     10000     10000     10000     10000     10000     10000     10000     10000     10000     10000     10000     10000     10000     10000     10000     10000     10000     10000     10000     10000     10000     10000     10000     10000     10000     10000     10000     10000     10000     10000     10000     10000     10000     10000     10000     10000     10000     10000     10000                                                                                                                                                                                                                                                                                                                                                                                                                                                                                                                                                                                                                                                                                                                                                                                                                                                                                                                                                                                                                     |                              |                      |         |                    |                  | 6d,8d<br>2c,3d,7c |                               |                |             |  |         |                    |                          |                               |                                           |           |                   |
| NUM     NUM <td></td> <td></td> <td></td> <td> </td> <td></td> <td>3c,6d</td> <td>4a,6b</td> <td>8</td> <td>1-2232559-8</td> <td></td> <td></td> <td></td> <td></td> <td></td> <td>5a,5b,6a,6b,7a,7b</td> <td></td> <td></td>                                                                                                                                                                                                                                                                                                                                                                                                                                                                                                                                                                                                                                                                                                                                                                                                                                                                                                                 |                              |                      |         |                    |                  | 3c,6d             | 4a,6b                         | 8              | 1-2232559-8 |  |         |                    |                          |                               | 5a,5b,6a,6b,7a,7b                         |           |                   |
| <ul> <li>No.10</li> <li></li></ul>                                                                                                                                                                                                                                                                                                                                                                                                                                      |                              |                      |         |                    |                  |                   | 26                            | ð              |             |  |         |                    |                          |                               |                                           | 7         |                   |
| ALTER, 1973 ALTER, 1973 CLAPPE, 1974 <pclappe, 1974<="" p=""> <pclappe, 1974<="" p=""> <pclappe,< td=""><td></td><td></td><td></td><td></td><td></td><td></td><td>1a, 1b, 2a, 2b, 3a, 3b, 4a, 4</td><td>b</td><td></td><td></td><td></td><td></td><td></td><td></td><td>1a,6b</td><td>7</td><td></td></pclappe,<></pclappe,></pclappe,>                                                                                                                                                                                                                                                                                                                                                                                                                                                                          |                              |                      |         |                    |                  |                   | 1a, 1b, 2a, 2b, 3a, 3b, 4a, 4 | b              |             |  |         |                    |                          |                               | 1a,6b                                     | 7         |                   |
| Image: Second                 |                              |                      |         |                    |                  |                   |                               | 7              |             |  |         |                    |                          | 3c,5d,6c,7d                   | 1 a, 2 a, 4 a, 4 b,<br>5 b, 6 a, 6 b, 7 b | 7         | 1-2232532-7       |
| WDR     VP     VP    <                                                                                                                                                                                                                                                                                                                                                                                                                                                                                                                                                                                                                                                                                                                                                                                                                                                                                                                                                                                                                                                                                                                                                                                                    |                              |                      |         |                    | 1-2,5-6          | 3d,7d             | 30,40                         | 7              | 3-2232559-7 |  |         |                    | 1-2,6-7                  |                               |                                           | 7         | 2232532-7         |
| WDR     VP     VP    <                                                                                                                                                                                                                                                                                                                                                                                                                                                                                                                                                                                                                                                                                                                                                                                                                                                                                                                                                                                                                                                                                                                                                                                                    |                              |                      |         |                    |                  |                   |                               |                |             |  |         |                    | 4 - 5                    | lc, 1d, 2c, 3d,<br>5d, 6c, 6d | 1 b , 2 a , 2 b ,<br>3 a , 3 b , 6 a      | 6         | 8-2232532-6       |
| ALURA     11/201/201     11/201/201     11/201/201     11/201/201     11/201/201     11/201/201     11/201/201     11/201/201     11/201/201     11/201/201     11/201/201     11/201/201     11/201/201     11/201/201     11/201/201     11/201/201     11/201/201     11/201/201     11/201/201     11/201/201     11/201/201     11/201/201     11/201/201     11/201/201     11/201/201     11/201/201     11/201/201     11/201/201     11/201/201     11/201/201     11/201/201     11/201/201     11/201/201     11/201/201     11/201/201     11/201/201     11/201/201     11/201/201     11/201/201     11/201/201     11/201/201     11/201/201     11/201/201/201     11/201/201/201     11/201/201/201     11/201/201/201     11/201/201/201     11/201/201/201/201     11/201/201/201/201     11/201/201/201/201     11/201/201/201/201/201     11/201/201/201/201/201/201     11/201/201/201/201/201/201/201/201/201/2                                                                                                                                                                                                                                                                                                                                                                                                                                                                                                                                                                                                                                                                                                                                                                                                                                                                                                                                                                                                                                                                                                                                                                                        |                              |                      |         |                    |                  |                   | 5b.6a,6b,7b                   | 7              |             |  |         |                    | 1-2.3-4.5-6              |                               | 1b,2a,3a,4b,                              | 6         | 7-2232532-6       |
| NOTEX         No                                                                                                                                                                                                                                                                                                                                                                                                                                                                                                                                                                                                                                                                                                                                                                                                                                                                                                                                                                             |                              |                      |         |                    |                  |                   | 1b 2g 2b                      |                |             |  |         |                    |                          |                               |                                           |           |                   |
| NTBAL     VI. 10     VI. 10 <td></td> <td></td> <td></td> <td> </td> <td>4-5</td> <td>5d,6c,6d</td> <td>30,30,60</td> <td>6</td> <td>8-2232559-6</td> <td></td> <td></td> <td></td> <td></td> <td></td> <td>1a,2b,4a,5b,6b</td> <td></td> <td></td>                                                                                                                                                                                                                                                                                                                                                                                                                                                                                                                                                                                                                                                                                                                                          |                              |                      |         |                    | 4-5              | 5d,6c,6d          | 30,30,60                      | 6              | 8-2232559-6 |  |         |                    |                          |                               | 1a,2b,4a,5b,6b                            |           |                   |
| Martin, Mar   |                              |                      |         |                    | 1-2,3-4,5-6      | 1 c , 3 c 6 d     | 1b,2a,3a,4b,<br>5a,5b,6b      | 6              | 7-2232559-6 |  |         |                    | 1 - 2 , 5 - 6            | 2 d , 4 c , 6 d               | 1b,2a,2b,3a<br>6a,6b                      | 6         | 4-2232532-6 C     |
| No. 10, 10, 10, 10, 10, 10, 10, 10, 10, 10,                                                                                                                                                                                                                                                                                                                                                                                                                                                                                                                                                                                                                                                                                                                                                                                                                                                                                                                                                                                                                                                                                                                                                                                                                                                                                                                                                                                                                                                                                                                                                                                                                                                                                                                                                                                                                                                                                                                                                                                                                                                                                   |                              |                      |         |                    |                  |                   | 1a,2b,4a,5b,6b                |                |             |  |         |                    | 1-2,4-5                  | 1 c , 5 d , 6 c               | 1a,3b,4b                                  | 6         | 3-2232532-6       |
| Horizon de la construir de la construi        |                              |                      |         |                    |                  |                   |                               |                |             |  |         |                    |                          | 1 c , 6 d                     | 16,2a,3a<br>46,5a,56,6b                   | 6         | 2-2232532-6       |
| Autors,           |                              |                      |         |                    |                  |                   | 6a,6b                         |                |             |  |         |                    |                          |                               | 2b.6b                                     |           |                   |
| 1     1     1     1     1     1     1     1     1     1     1     1     1     1     1     1     1     1     1     1     1     1     1     1     1     1     1     1     1     1     1     1     1     1     1     1     1     1     1     1     1     1     1     1     1     1     1     1     1     1     1     1     1     1     1     1     1     1     1     1     1     1     1     1     1     1     1     1     1     1     1     1     1     1     1     1     1     1     1     1     1     1     1     1     1     1     1     1     1     1     1     1     1     1     1     1     1     1     1     1     1     1     1     1     1     1     1     1     1     1     1     1     1     1     1     1     1     1     1     1     1     1     1     1     1     1     1     1     1     1     1     1     1     1     1     1 <td></td> <td></td> <td></td> <td> </td> <td></td> <td></td> <td></td> <td></td> <td></td> <td></td> <td rowspan="2"></td> <td></td> <td></td> <td></td> <td></td> <td></td> <td></td>                                                                                                                                                                                                                                                                                                                                                                                                                                                                                                                                                                                                                                                                                                                                                                                                                                                                                                                                                                                                                                                                                            |                              |                      |         |                    |                  |                   |                               |                |             |  |         |                    |                          |                               |                                           |           |                   |
| NURPAR <p< td=""><td></td><td></td><td></td><td></td><td></td><td></td><td>4b,5a,5b,6b</td><td></td><td></td><td></td><td></td><td></td><td></td><td></td><td></td><td></td></p<>                                                                                                                                                                                                                                                                                                                                                                                                                                                                                                                                                                                                                                                                                                                                                                                                                                                                                      |                              |                      |         |                    |                  |                   | 4b,5a,5b,6b                   |                |             |  |         |                    |                          |                               |                                           |           |                   |
| NUMP                                                                                                                                                                                                                                                                                                                                                                                                                                                                                                                                                                                                                                                                                                                                                                                                                                                                                                                                                                                                                                                                          |                              |                      |         |                    |                  |                   |                               |                |             |  |         |                    |                          |                               |                                           |           |                   |
| NATURAL     11/2     1/2,2,3     1/2,2,4,2/5     1/2,2,4,4     1/2,2,4,4     1/2,2,5     2/2,2,2,2/2,5     2/2,2,2,2/2,5     2/2,2,2,2/2,5     2/2,2,2,2/2,5     2/2,2,2,2/2,5     2/2,2,2,2/2,5     2/2,2,2,2/2,5     2/2,2,2,2/2,5     2/2,2,2,2/2,5     2/2,2,2,2/2,5     2/2,2,2,2/2,5     2/2,2,2/2,2/2,5     2/2,2,2/2,2/2,5     2/2,2,2/2,2/2,5     2/2,2,2/2,2/2,5     2/2,2/2,2/2,5     2/2,2/2,2/2,5     2/2,2/2,2/2,5     2/2,2/2,2/2,5     2/2,2/2,2/2,5     2/2,2/2,2/2,5     2/2,2/2,2/2,5     2/2,2/2,2/2,5     2/2,2/2,2/2,5     2/2,2/2,2/2,5     2/2,2/2,2/2,5     2/2,2/2,2/2,5     2/2,2/2,2/2,5     2/2,2/2,2/2,5     2/2,2/2,2/2,5     2/2,2/2,2/2,5     2/2,2/2,2/2,5     2/2,2/2,2/2,5     2/2,2/2,2/2,5     2/2,2/2,2/2,5     2/2,2/2,2/2,5     2/2,2/2,2/2,5     2/2,2/2,2/2,5     2/2,2/2,2/2,5     2/2,2/2,2/2,5     2/2,2/2,2/2,5     2/2,2/2,2/2,5     2/2,2/2,2/2,5     2/2,2/2,2/2,5     2/2,2/2,2/2,5     2/2,2/2,2/2,5     2/2,2/2,2/2,5     2/2,2/2,2/2,5     2/2,2/2,2/2,5     2/2,2/2,2/2,5     2/2,2/2,2/2,5     2/2,2/2,2/2,5     2/2,2/2,2/2,5     2/2,2/2,2/2,5     2/2,2/2,2/2,5     2/2,2/2,2/2,5     2/2,2/2,2/2,5     2/2,2/2,2/2,5     2/2,2/2,2/2,5     2/2,2/2,2/2,5     2/2,2/2,2/2,5     2/2,2/2,2/2,5     2/2,2/2,2/2,5     2/2,2/2,2/2,5     2/2,2/2,2/2,5     2/2,2/2,2/2,5     2/2,2/2,2/2,5     2/2,2/2,2/2,5     2/2,2/2,2/2,5     2/2,2/                                                                                                                                                                                                                                                                                                                                                                                                                                                                                                                                                                                                                                                                                                                             |                              |                      |         |                    | 1-2, 4-5         | 3d                |                               |                | 8-2232559-5 |  |         |                    | 1-2.3-4                  | 1c,2d,4d                      | 2a,4b                                     | 5         | 4-2232532-5       |
| NUTURA   |                              |                      |         |                    |                  |                   |                               |                |             |  | NATURAL | TIN PLATED         |                          |                               |                                           |           |                   |
| $ \left  \begin{array}{c c c c c c c c c c c c c c c c c c c $                                                                                                                                                                                                                                                                                                                                                                                                                                                                                                                                                                                                                                                                                                                                                                                                                                                                                                                                                                                                                                                                                                                                                                                                                                                                                                                                                                                                                                                                                                                                                                                                                                                                                                                                                                                                                                                                                                                                                                                                                                                                |                              |                      |         | STUVER             | 1-2,4-5          | 1c,2d,4c          | 2a,2b,4a,5b                   | 5              | 5-2232559-5 |  |         |                    | 1 - 2 , 3 - 4            |                               |                                           | 5         | 1-2232532-5       |
| <ul> <li></li></ul>                                                                                                                                                                                                                                                                                                                                                                                                                                                                                                                                                                                                                                                                                                                                                                                                                                                                                                                                                                                                                                                                                                                                                                                                                                                                                                                                                                                                                                                                                                                                                                                                                                                                                                                                                                                                                                                                                                                                                                                                                                                                                                           |                              |                      | NATURAL | PLATED             |                  |                   |                               |                |             |  |         |                    |                          |                               |                                           |           |                   |
| Example 1<br>1-2,4-5<br>1-2,4-5<br>1-2,4-5<br>1-2,4-4<br>1-2,4-4<br>1-2,4-4<br>1-2,4-4<br>1-2,4-4<br>1-2,4-4<br>1-2,4-4<br>1-2,4-4<br>1-2,4-4<br>1-2,4-4<br>1-2,4-4<br>1-2,4-4<br>1-2,4-4<br>1-2,4-4<br>1-2,4-4<br>1-2,4-4<br>1-2,4-4<br>1-2,4-4<br>1-2,4-4<br>1-2,4-4<br>1-2,4-4<br>1-2,4-4<br>1-2,4-4<br>1-2,4-4<br>1-2,4-4<br>1-2,4-4<br>1-2,4-4<br>1-2,4-4<br>1-2,4-4<br>1-2,4-4<br>                                                                                                                                                                                                                                                                                                                                                                                                                                                                                                                                                                                                                                                                                                                                                                                                                                                                                                                                                                                                                                                                                                                                                                                                                                                                                                                                                                                                                                                                                                                                                                                                                                                                                                                                      |                              |                      |         |                    |                  |                   |                               |                |             |  |         |                    |                          |                               |                                           |           |                   |
|                                                                                                                                                                                                                                                                                                                                                                                                                                                                                                                                                                                                                                                                                                                                                                                                                                                                                                                                                                                                                                                                                                                                                                                                                                                                                                                                                                                                                                                                                                                                                                                                                                                                                                                                                                                                                                                                                                                                                                                                                                                                                                                               |                              |                      |         |                    |                  |                   |                               |                |             |  |         |                    |                          |                               |                                           |           |                   |
| A P 2 2 2 2 2 2 2 2 2 2 2 2 2 2 2 2                                                                                                                                                                                                                                                                                                                                                                                                                                                                                                                                                                                                                                                                                                                                                                                                                                                                                                                                                                                                                                                                                                                                                                                                                                                                                                                                                                                                                                                                                                                                                                                                                                                                                                                                                                                                                                                                                                                                                                                                                                                                                           |                              |                      |         |                    |                  |                   |                               |                |             |  |         |                    |                          |                               |                                           |           |                   |
| Image: constraint of the state of the st                 |                              |                      |         |                    | 1-2,3-4          |                   |                               |                |             |  |         |                    | 1-2.3-4                  |                               |                                           |           |                   |
| Image: constraint of the state of the st                 |                              |                      |         |                    |                  |                   |                               |                |             |  |         |                    |                          |                               |                                           |           | 1-2232532-4       |
| Image: constraint of the set of the                               |                              |                      |         |                    | 1-2,3-4          | 4d                | 1 a , 3 a                     | 4              | 3-2232559-4 |  |         |                    | 1 - 2 , 3 - 4            | 3c,4d                         | 1 b                                       | 4         | 2232532-4 B       |
| Image: constraint of the state of the s                               |                              |                      |         |                    |                  |                   |                               |                |             |  |         |                    |                          |                               |                                           |           |                   |
| Image: Provide the set of the set o                               |                              |                      |         |                    | 1-2,3-4          | 3c,4d             | 1 b                           | 4              | 2232559-4   |  |         |                    | 1 - 2                    | 1 c , 3 c                     | 3b                                        | 3         | 7-2232532-3       |
| Image: constraint of the state of the s                               |                              |                      |         |                    |                  |                   |                               |                |             |  |         |                    |                          |                               |                                           |           |                   |
| 2-3             1 (4,34             3b             3                                                                                                                                                                                                                                                                                                                                                                                                                                                                                                                                                                                                                                                                                                                                                                                                                                                                                                                                                                                                                                                                                                                                                                                                                                                                                                                                                                                                                                                                                                                                                                                                                                                                                                                                                                                                                                                                                                                                                                                                                                                                          |                              |                      |         |                    | 1 - 2            | 1 c               | 10,30                         | 3              | 5-2232559-3 |  |         |                    | 2 - 3                    | 1c,3d                         | 3b                                        | 3         | 4-2232532-3       |
| 1-2     3:     1-a     3:     2-223253-3       1-2     16,2c     2b,3b     3:     1-2232559-3       1-2     1c,2d     1b     3:     2-223253-2       1-2     1c,2d     1b     2:     2-24       1-2     1c,2d     1b     2:     2-242559-3       1-2     1c,2d     1b     2:     1-2     1c,2d       1-2     1c     1a,2a     2:     1a,2a     2:       1-2     1c     1a,2a     2:     1a,2a     2:       1-2     1c     1a,2a     2:     1a,2a     2:       1-2     1c     1a,2a     2:     2:232532-2       1-2     1c     1a,2a     2:     2:232532-2       1-2     1a,2a     2:     2:232532-2       1-2     1c     1a,2a     2:     2:232532-                                                                                                                                                                                                                                                                                                                                                                                                                                                                                                                                                                                                                                                                                                                                                                                                                                                                                                                                                                                                                                                                                                                                                                     |                              |                      |         |                    |                  |                   |                               |                |             |  |         |                    |                          |                               |                                           |           | 2312570-3         |
| 2-3       1d.2c       2b.3b       3       1-222529-3         1-2       1-2       1c.2       2d       1b       222559-3         1-2       1-2       1c.2       1c       1b       2       9-232559-2         1-2       1-2       1c.2       1c       1b,2c       2d       1b       2       9-232559-2         1-2       1c.2       1c.2<                                                                                                                                                                                                                                                                                                                                                                                                                                                                                                                                                                                                                                                                                                                                                                                                                                                                                                                                                                                                            |                              |                      |         |                    | 1 - 2            | 3 c               | 1 a                           |                | 2-2232559-3 |  |         |                    |                          |                               |                                           |           |                   |
| Image: 1-2     2d     1b     2     9-2232559-2       1-2     1c     1a, 2a     2     9-2232559-2       1-2     1c     1a, 2a     2     7-2232559-2       1-2     1c     1b, 2a     2     5-2232559-2       1-2     1c     1a, 2b     2     5-2232559-2       1-2     1c     1a, 2b     2     2-2232559-2       1-2     1c     1a, 2b     2     2-2232559-2 <td></td>                                                                                                                                                                                                                                                                                                                                                                                                                                                                                                                                                                                                                                                                                                                                                                                                                                                                                                                                                                  |                              |                      |         |                    |                  |                   |                               |                |             |  |         |                    |                          |                               |                                           |           |                   |
| Image: Problem in the problem in theproblem in the problem in the problem in th                                |                              |                      |         |                    | 1 - 2            |                   | 1 b                           | 2              | 9-2232559-2 |  |         |                    |                          |                               |                                           |           | 9-2232532-2       |
| Image: constraint of the second sector second se                 |                              |                      |         |                    | 1 - 2            | -                 |                               | 2              | 8-2232559-2 |  |         |                    | 1 - 2                    |                               | 1a,1b,2a                                  | 2         | 8-2232532-2       |
| 1-2       1c       1b.2b       2       5-2232559-2       1-2       1c       1b.2b       2       5-2232532-2         1-2       2d       1b.2a       2       3-2232559-2       1-2       2d       1b.2a.2b       2       4-2232559-2         1-2       1c       1c,2d       2a       2       2-232559-2       1-2       1c       1a.2b       2       3-2232559-2         1-2       1c       1a.2b       2       2-232559-2       1-2       1c       1a.2b       2       2-232559-2         1-2       1c       1a.2b       2       2-232559-2       1-2       1c       1a.2b       2       2-232559-2         1-2       1c.2d       1b.2a       2       2-232559-2       1-2       1c.2d       2       2-232532-2         1-2       1c.2d       1b.2a       2       2-232532-2       1-2       1c.2d       1b.2a       2       2-232532-2         1-2       1c.2d       1b.2a       2       2-232532-2       1-2       1c.2d       1b.2a       2       2-232532-2         1-2       1c.2d       1b.2a       2       2-232532-2       1-2       1c.2d       1b.2a       2       2-232532-2         <                                                                                                                                                                                                                                                                                                                                                                                                                                                                                                                                                                                                                                                                                                                                                                                                                                                                                                                                                                                                                              |                              |                      |         |                    |                  |                   |                               | 2              |             |  |         |                    |                          |                               |                                           |           |                   |
| Image: https://index.production     Imag                                                                                                                                                                                                                                                                                                                                                                                                                                      |                              |                      |         |                    | 1 - 2            | 1 c               | 1 b , 2 b                     |                | 5-2232559-2 |  |         |                    | 1 - 2                    | 1¢                            | 16,26                                     | 2         | 5-2232532-2       |
| Index     Inc.2                                                                                                                                                                                                                                                                                                                                                                                                                                                                                                                                                                                                                                                                                                                                                                                                                                                                                                                                                                                                                     |                              |                      |         |                    |                  |                   |                               |                |             |  |         |                    |                          |                               |                                           |           |                   |
| Image: Normal system     Image: Normal system <td></td> <td></td> <td></td> <td>1 - 2</td> <td>1 c , 2 d</td> <td>20</td> <td>2</td> <td>2-2232559-2</td> <td></td> <td></td> <td></td> <td>1 - 2</td> <td>1 c , 2 d</td> <td>20</td> <td>2</td> <td>2-2232532-2</td>                                                                                                                                                                                                                                                                                                                                               |                              |                      |         |                    | 1 - 2            | 1 c , 2 d         | 20                            | 2              | 2-2232559-2 |  |         |                    | 1 - 2                    | 1 c , 2 d                     | 20                                        | 2         | 2-2232532-2       |
| COLOR       FINISH<br>TAB POST       LATCH<br>WINDOWS       KEYING       POLARIZATION       NO. OF<br>POST       PART NUMBER         COLOR       FINISH<br>TAB POST       KEYING       POLARIZATION       NO. OF<br>POST       PART NUMBER         VINDOWS       KEYING       POLARIZATION       NO. OF<br>POST       PART NUMBER       Internet<br>Static                                                                                                                                                                                                                                                                                                                                                                                                                                                                                                                    |                              |                      |         |                    |                  |                   |                               |                |             |  |         |                    |                          |                               |                                           | -         |                   |
|                                                                                                                                                                                                                                                                                                                                                                                                                                                                                                                                                                                                                                                                                                                                                                                                                                                                                                                                                                                                                                                                                                                                                                                                                                                                                                                                                                                                                                                                                                                                                                                                                                                                                                                                                                                                                                                                                                                                                                                                                                                                                                                               |                              |                      |         | FINISH             |                  |                   |                               |                |             |  |         | FINICU             |                          |                               |                                           |           |                   |
| District System         District S                                                                                                                                                                                                                                                                                                                                                                                                                                                                                                                                                                                            |                              |                      | COLOR   | TAB POST           | windows          | KEYING            | POLARIZATION                  | POS            | PART NUMBER |  | COLOR   | TAB POST           | WINDOWS                  |                               |                                           | POS       | PART NUMBER A     |
| District System         District S                                                                                                                                                                                                                                                                                                                                                                                                                                                                                                                                                                                            |                              |                      |         |                    |                  |                   |                               |                |             |  |         |                    | THIS DRAWING IS A CONTRO | DLLED DOCUMENT. DANIEL        | 02AUG2013                                 | E II      | E Connectivity    |
|                                                                                                                                                                                                                                                                                                                                                                                                                                                                                                                                                                                                                                                                                                                                                                                                                                                                                                                                                                                                                                                                                                                                                                                                                                                                                                                                                                                                                                                                                                                                                                                                                                                                                                                                                                                                                                                                                                                                                                                                                                                                                                                               |                              |                      |         |                    |                  |                   |                               |                |             |  |         | ŀ                  |                          | OLERANCES UNLESS ARVO         | 024002013 19495                           | _         | ,                 |
|                                                                                                                                                                                                                                                                                                                                                                                                                                                                                                                                                                                                                                                                                                                                                                                                                                                                                                                                                                                                                                                                                                                                                                                                                                                                                                                                                                                                                                                                                                                                                                                                                                                                                                                                                                                                                                                                                                                                                                                                                                                                                                                               |                              |                      |         |                    |                  |                   |                               |                |             |  |         | F                  |                          | #- PRODUCT S                  | RAST 5.HF                                 | ADER      | LUCK              |
|                                                                                                                                                                                                                                                                                                                                                                                                                                                                                                                                                                                                                                                                                                                                                                                                                                                                                                                                                                                                                                                                                                                                                                                                                                                                                                                                                                                                                                                                                                                                                                                                                                                                                                                                                                                                                                                                                                                                                                                                                                                                                                                               |                              |                      |         |                    |                  |                   |                               |                |             |  |         |                    |                          | ±. APPLICATI)                 |                                           | 0         | RESTRICTED TO     |
|                                                                                                                                                                                                                                                                                                                                                                                                                                                                                                                                                                                                                                                                                                                                                                                                                                                                                                                                                                                                                                                                                                                                                                                                                                                                                                                                                                                                                                                                                                                                                                                                                                                                                                                                                                                                                                                                                                                                                                                                                                                                                                                               |                              |                      |         |                    |                  |                   |                               |                |             |  |         | -                  | ANGLE FINIS              | H NEIGHT                      | - A 1 00779C-22                           | 32532     | -                 |
|                                                                                                                                                                                                                                                                                                                                                                                                                                                                                                                                                                                                                                                                                                                                                                                                                                                                                                                                                                                                                                                                                                                                                                                                                                                                                                                                                                                                                                                                                                                                                                                                                                                                                                                                                                                                                                                                                                                                                                                                                                                                                                                               |                              |                      |         |                    |                  |                   |                               |                |             |  |         |                    | · · ·                    | Custome                       | r Dravina                                 | SCALE 8-1 | SHEET OF A REVA A |