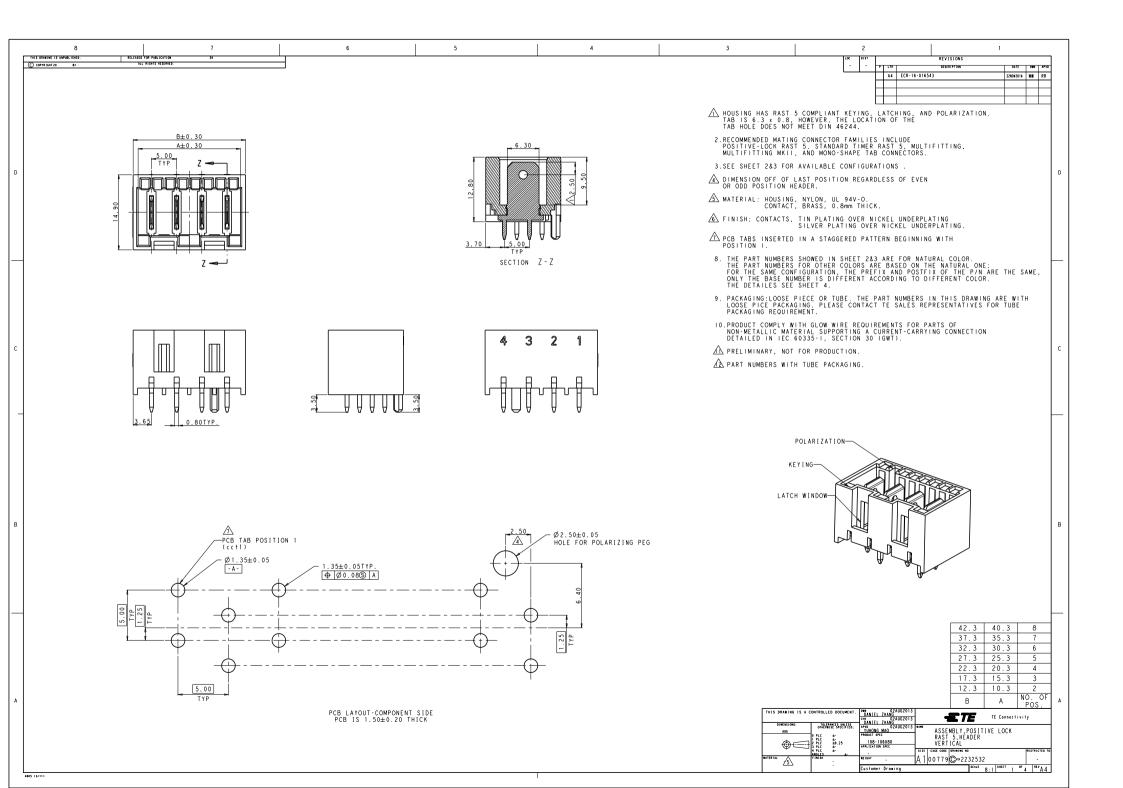

| ARINE TO GRADUATE CONTROL AND A CONTROL AND | 8                            | 1 7                  |         | 1                  | 6                |                   | 5                             | 1              | 4           |  |         | 3                  | 1                        | 2                             | 1                                         |           | 1                 |
|---------------------------------------------------------------------------------------------------------------------------------------------------------------------------------------------------------------------------------------------------------------------------------------------------------------------------------------------------------------------------------------------------------