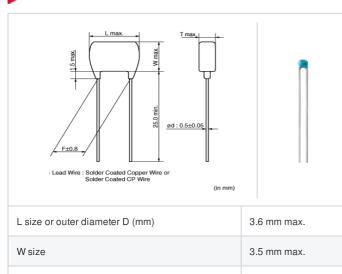

## RCE5C2A100J0A2H03B "#" indicates a package specification code.

2.5 mm max.

2.5 ±0.8mm

0.5 ±0.05mm

< List of part numbers with package codes > RCE5C2A100J0A2H03B

## Shape

Meet LF(Lead Free)[\*LF: Lead content is less than 1000 ppm.], HF(Halogen Free)

## **Specifications**

T size

Lead spacing F

Lead diameter d

| Capacitance                                      | 10pF ±5%                                               |
|--------------------------------------------------|--------------------------------------------------------|
| Rated voltage                                    | 100Vdc                                                 |
| Temperature characteristics (complied standard)  | C0G(EIA)                                               |
| Temperature coefficient                          | 25 to 125°C: 0±30ppm/°C<br>-55 to 25°C: 0+30/-72ppm/°C |
| Temperature range of temperature characteristics | -55 to 125°C                                           |
| Operating temperature range                      | -55 to 125°C                                           |