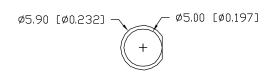

SC:0.50

PART NUMBER

SLX-LX5093ZIC

PRELIMINARY IN P/N DIR.

| ELECTRO-OPTICAL CHARACTERISTICS TA=25°C If=20mA |       |        |     |          |                        |
|-------------------------------------------------|-------|--------|-----|----------|------------------------|
| PARAMETER                                       | MIN   | TYP    | MAX | UNITS    | TEST COND              |
| PEAK WAVELENGTH                                 |       | 630    |     | nm       |                        |
| FORWARD VOLTAGE                                 |       | 2.2    | 2.8 | ٧f       |                        |
| REVERSE VOLTAGE                                 | 5.0   |        |     | $V_r$    | 1 <sub>r</sub> =100,uA |
| AXIAL INTENSITY                                 |       | 12,000 |     | mcd      | $I_f = 20mA$           |
| VIEWING ANGLE                                   |       | 20     |     | 2x theta |                        |
| EMITTED COLOR:                                  | RED   |        |     |          |                        |
| EPOXY LENS FINISH:                              | WATER | CLEAR  |     |          |                        |