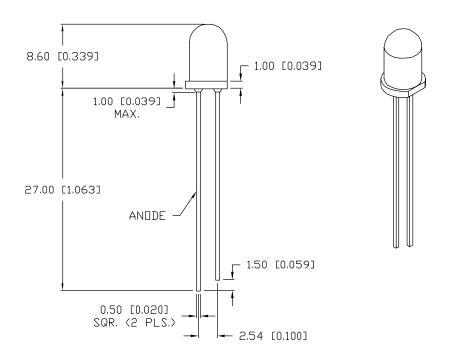

\* t<10µS

REV.

PART NUMBER SLX-LX5093ZIC

T-5mm TS AllnGaP RED LED. WATER CLEAR LENS, UNTINND LEADS. CONFIDENTIAL INFORMATION

THE INFORMATION CONTAINED IN THIS DOCUMENT IS THE PROPERTY OF LUMEX INC. EXCEPT AS SPECIFICALLY AUTHORIZED IN WRITING BY LUMEX INC., THE HOLDER OF THIS DOCUMENT SHALL KEEP ALL INFORMATION CONTAINED HEREIN CONFIDENTIAL AND SHALL PROTECT SAME IN WHOLE OR IN PART FROM DISCLOSURE AND DISSEMINATION TO ALL THIRD PARTIES.