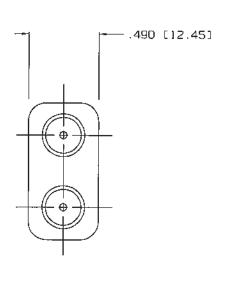

OUTLINE DRAWING

- 3. METRIC DIMENSIONS IN PARENTHESIS
- 2. 75 OHM MINI-WECO COAXIAL LOOPING PLUG HIGH FREQUENCY
- ). FINISH: BARRELS, TFS-1B (2G-GOLD) CASE, BLACK

| OFFER DRIVING SECTIFIED  OHERER DRIVE ENTER INTEGES  NO TACLIEE ENTER INTEGES  NO TACLIEE ENTER INTEGES  OFFER OFFER INTEGES  OFFER OFFER INTEGES  OFFER OFFER OFFER INTEGES  OFFER | 101: DAESS SPECIFIED  .XX |       |           | ROMPE                    | tivity |
|-------------------------------------------------------------------------------------------------------------------------------------------------------------------------------------------------------------------------------------------------------------------------------------------------------------------------------------------------------------------------------------------------------------------------------------------------------------------------------------------------------------------------------------------------------------------------------------------------------------------------------------------------------------------------------------------------------------------------------------------------------------------------------------------------------------------------------------------------------------------------------------------------------------------------------------------------------------------------------------------------------------------------------------------------------------------------------------------------------------------------------------------------------------------------------------------------------------------------------------------------------------------------------------------------------------------------------------------------------------------------------------------------------------------------------------------------------------------------------------------------------------------------------------------------------------------------------------------------------------------------------------------------------------------------------------------------------------------------------------------------------------------------------------------------------------------------------------------------------------------------------------------------------------------------------------------------------------------------------------------------------------------------------------------------------------------------------------------------------------------------------|---------------------------|-------|-----------|--------------------------|--------|
| DRAWN DATE PD 8-20-01                                                                                                                                                                                                                                                                                                                                                                                                                                                                                                                                                                                                                                                                                                                                                                                                                                                                                                                                                                                                                                                                                                                                                                                                                                                                                                                                                                                                                                                                                                                                                                                                                                                                                                                                                                                                                                                                                                                                                                                                                                                                                                         | ANGLES<br>MATERIAL:       | TITLE |           | a cinch connectivi       |        |
| MAN. 8/20/01                                                                                                                                                                                                                                                                                                                                                                                                                                                                                                                                                                                                                                                                                                                                                                                                                                                                                                                                                                                                                                                                                                                                                                                                                                                                                                                                                                                                                                                                                                                                                                                                                                                                                                                                                                                                                                                                                                                                                                                                                                                                                                                  |                           |       |           | LOBPING PL<br>75 DHM MIN |        |
| MANUE                                                                                                                                                                                                                                                                                                                                                                                                                                                                                                                                                                                                                                                                                                                                                                                                                                                                                                                                                                                                                                                                                                                                                                                                                                                                                                                                                                                                                                                                                                                                                                                                                                                                                                                                                                                                                                                                                                                                                                                                                                                                                                                         | FIN1SH:                   | SIZE  | CAGE CODE | ORAWING NO.              | REV.   |
| APPROVED 8/20/01                                                                                                                                                                                                                                                                                                                                                                                                                                                                                                                                                                                                                                                                                                                                                                                                                                                                                                                                                                                                                                                                                                                                                                                                                                                                                                                                                                                                                                                                                                                                                                                                                                                                                                                                                                                                                                                                                                                                                                                                                                                                                                              |                           | Α     | 14949     | LPMW                     | HH A   |
| NEXT ASSY CAD FILE NO.                                                                                                                                                                                                                                                                                                                                                                                                                                                                                                                                                                                                                                                                                                                                                                                                                                                                                                                                                                                                                                                                                                                                                                                                                                                                                                                                                                                                                                                                                                                                                                                                                                                                                                                                                                                                                                                                                                                                                                                                                                                                                                        | OD NOT SCALE DWG          | SCALE | 2/1       | 08-20-01                 | 1 OF 1 |