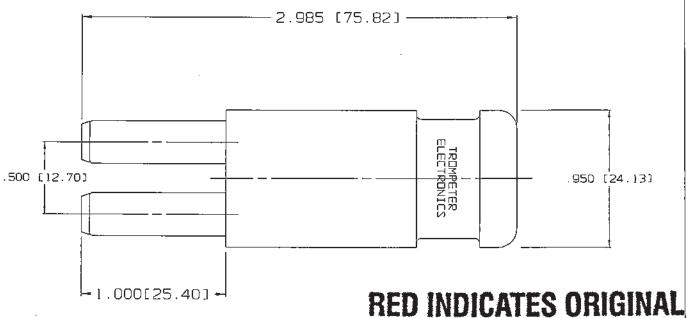

OUTLINE DRAWING

- 3. METRIC DIMENSIONS IN PARENTHESIS
- 2. 75 OHM MINI-WECO COAXIAL LOOPING PLUG HIGH FREQUENCY
- ). FINISH: BARRELS, TFS-1B (2G-GOLD) CASE, BLACK

| OFFER DRIVING SECTIFIED  OHERER DRIVE ENTER INTEGES  NO TACLIEE ENTER INTEGES  NO TACLIEE ENTER INTEGES  OFFER OFFER INTEGES  OFFER OFFER INTEGES  OFFER OFFER OFFER INTEGES  OFFER | 101: DAESS SPECIFIED  .XX |       |           | ROMPE                    | tivity |
|-------------------------------------------------------------------------------------------------------------------------------------------------------------------------------------------------------------------------------------------------------------------------------------------------------------------------------------------------------------------------------------------------------------------------------------------------------------------------------------------------------------------------------------------------------------------------------------------------------------------------------------------------------------------------------------------------------------------------------------------------------------------------------------------------------------------------------------------------------------------------------------------------------------------------------------------------------------------------------------------------------------------------------------------------------------------------------------------------------------------------------------------------------------------------------------------------------------------------------------------------------------------------------------------------------------------------------------------------------------------------------------------------------------------------------------------------------------------------------------------------------------------------------------------------------------------------------------------------------------------------------------------------------------------------------------------------------------------------------------------------------------------------------------------------------------------------------------------------------------------------------------------------------------------------------------------------------------------------------------------------------------------------------------------------------------------------------------------------------------------------------|---------------------------|-------|-----------|--------------------------|--------|
| DRAWN DATE PD 8-20-01                                                                                                                                                                                                                                                                                                                                                                                                                                                                                                                                                                                                                                                                                                                                                                                                                                                                                                                                                                                                                                                                                                                                                                                                                                                                                                                                                                                                                                                                                                                                                                                                                                                                                                                                                                                                                                                                                                                                                                                                                                                                                                         | ANGLES<br>MATERIAL:       | TITLE |           | a cinch connectivi       |        |
| MAN. 8/20/01                                                                                                                                                                                                                                                                                                                                                                                                                                                                                                                                                                                                                                                                                                                                                                                                                                                                                                                                                                                                                                                                                                                                                                                                                                                                                                                                                                                                                                                                                                                                                                                                                                                                                                                                                                                                                                                                                                                                                                                                                                                                                                                  |                           |       |           | LOBPING PL<br>75 DHM MIN |        |
| MANUE                                                                                                                                                                                                                                                                                                                                                                                                                                                                                                                                                                                                                                                                                                                                                                                                                                                                                                                                                                                                                                                                                                                                                                                                                                                                                                                                                                                                                                                                                                                                                                                                                                                                                                                                                                                                                                                                                                                                                                                                                                                                                                                         | FIN1SH:                   | SIZE  | CAGE CODE | ORAWING NO.              | REV.   |
| APPROVED 8/20/01                                                                                                                                                                                                                                                                                                                                                                                                                                                                                                                                                                                                                                                                                                                                                                                                                                                                                                                                                                                                                                                                                                                                                                                                                                                                                                                                                                                                                                                                                                                                                                                                                                                                                                                                                                                                                                                                                                                                                                                                                                                                                                              |                           | Α     | 14949     | LPMW                     | HH A   |
| NEXT ASSY CAD FILE NO.                                                                                                                                                                                                                                                                                                                                                                                                                                                                                                                                                                                                                                                                                                                                                                                                                                                                                                                                                                                                                                                                                                                                                                                                                                                                                                                                                                                                                                                                                                                                                                                                                                                                                                                                                                                                                                                                                                                                                                                                                                                                                                        | OD NOT SCALE DWG          | SCALE | 2/1       | 08-20-01                 | 1 OF 1 |