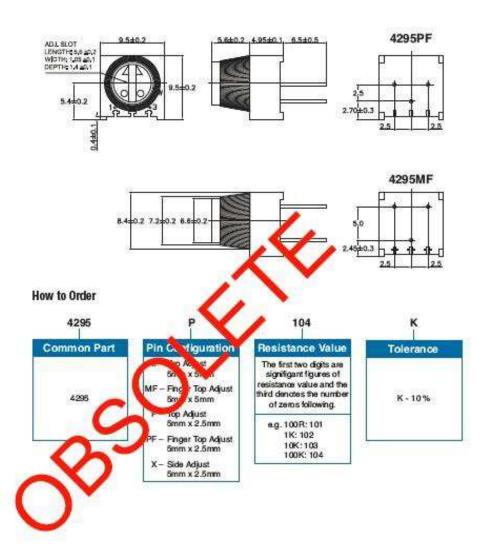

| 250 Hrs at 125°C 5 Cycles -55°C to +125°C 4000 Bumps; 40G 10 - 500Hz; 30 G 200 Cycles, Min. ΔR < 3% after 1000 Hrs. at 0.5 waits Sealed for board washing (85°C Florinert) 55/125/56 |

## Dimensions - 4295P





# Type 4295 Series

#### Dimensions - 4295MF/PF



# **Mouser Electronics**

**Authorized Distributor** 

Click to View Pricing, Inventory, Delivery & Lifecycle Information:

<u>TE Connectivity</u>: 404806432004