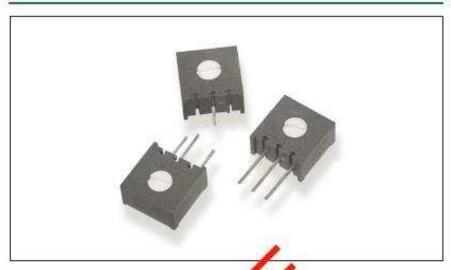

These long established 10mm square, single turn by tentermeters will meet a wide range of industrial and professional applications. Cerm it element technology ensures stability and reliability. This P.C.B. mounted package have any top of the adjustment, or finger adjust styles. All components are sealed to with stand private circuit board washing solvents.