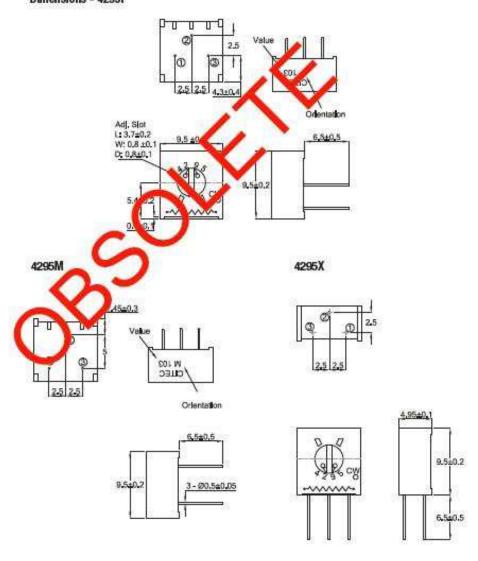

| 250 Hrs at 125°C 5 Cycles -55°C to +125°C 4000 Bumps; 40G 10 - 500Hz; 30 G 200 Cycles, Min. ΔR < 3% after 1000 Hrs. at 0.5 waits Sealed for board washing (85°C Florinert) 55/125/56 |

## Dimensions - 4295P





# Type 4295 Series

#### Dimensions - 4295MF/PF



# **Mouser Electronics**

**Authorized Distributor** 

Click to View Pricing, Inventory, Delivery & Lifecycle Information:

<u>TE Connectivity</u>: 404806432004