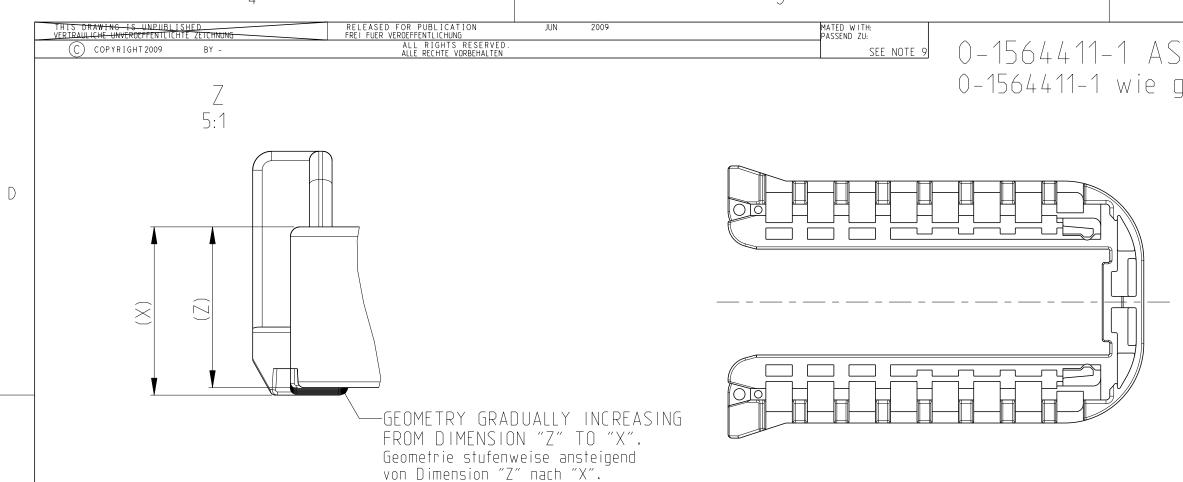

| 4                                                                                                                                                               |                                                                                                                                                                                                                                | 3 2                                                                                                                                                                                                                                                                                                                                                                                                                                                                                                                                                                                                                                                                                                                                                                                                                                                                                                                                                                                                                                                                                                                                                                                                                                                                                                                                                                                                                                                                                                                                                                                                                                                                                                                                                                                                                                                                                                                                                                                                                                                                                                          | 1                                                                                                                                                                                                                                                                                                                                                                                                                                                                                                                                                                                                                                                                                                                                                                                                                                                                                                                                                                                                                                                                                                                                                                                                                                                                                                                                                                                                                                                                                                                                                                                                                                                                                                                                                                                                                                                                                                                                                                                                                                                                                                                                                                                                                                                                                                                                                                                                                                                                                                                                                                                                                                                            |
|-----------------------------------------------------------------------------------------------------------------------------------------------------------------|--------------------------------------------------------------------------------------------------------------------------------------------------------------------------------------------------------------------------------|--------------------------------------------------------------------------------------------------------------------------------------------------------------------------------------------------------------------------------------------------------------------------------------------------------------------------------------------------------------------------------------------------------------------------------------------------------------------------------------------------------------------------------------------------------------------------------------------------------------------------------------------------------------------------------------------------------------------------------------------------------------------------------------------------------------------------------------------------------------------------------------------------------------------------------------------------------------------------------------------------------------------------------------------------------------------------------------------------------------------------------------------------------------------------------------------------------------------------------------------------------------------------------------------------------------------------------------------------------------------------------------------------------------------------------------------------------------------------------------------------------------------------------------------------------------------------------------------------------------------------------------------------------------------------------------------------------------------------------------------------------------------------------------------------------------------------------------------------------------------------------------------------------------------------------------------------------------------------------------------------------------------------------------------------------------------------------------------------------------|--------------------------------------------------------------------------------------------------------------------------------------------------------------------------------------------------------------------------------------------------------------------------------------------------------------------------------------------------------------------------------------------------------------------------------------------------------------------------------------------------------------------------------------------------------------------------------------------------------------------------------------------------------------------------------------------------------------------------------------------------------------------------------------------------------------------------------------------------------------------------------------------------------------------------------------------------------------------------------------------------------------------------------------------------------------------------------------------------------------------------------------------------------------------------------------------------------------------------------------------------------------------------------------------------------------------------------------------------------------------------------------------------------------------------------------------------------------------------------------------------------------------------------------------------------------------------------------------------------------------------------------------------------------------------------------------------------------------------------------------------------------------------------------------------------------------------------------------------------------------------------------------------------------------------------------------------------------------------------------------------------------------------------------------------------------------------------------------------------------------------------------------------------------------------------------------------------------------------------------------------------------------------------------------------------------------------------------------------------------------------------------------------------------------------------------------------------------------------------------------------------------------------------------------------------------------------------------------------------------------------------------------------------------|
| u <u>blished</u> r<br>TTCHTEZETCHNUNG<br>9 by -<br>Z<br>5:1                                                                                                     | ELEASED FOR PUBLICATION JUN<br>REI FUER VEROEFFENTLICHUNG<br>ALL RIGHTS RESERVED.<br>ALLE RECHTE VORBEHALTEN                                                                                                                   | 2009 MATED WITH:<br>PASSEND ZU:<br>SEE NOTE 9<br>0-1564411-1 AS SHOWN<br>0-1564411-1 wie gezeigt                                                                                                                                                                                                                                                                                                                                                                                                                                                                                                                                                                                                                                                                                                                                                                                                                                                                                                                                                                                                                                                                                                                                                                                                                                                                                                                                                                                                                                                                                                                                                                                                                                                                                                                                                                                                                                                                                                                                                                                                             | REVISIONS<br>AENDERUNGEN           PROJEKT NR.::<br>EGATN08277         P         LTR         REVISIONS<br>AENDERUNGEN         Date         DWN         APVD           PROJEKT NR.::<br>EGATN08277         J         PCN E-14-006509, E-14-008262, E-14-008366         02MAY2014         KP         JG           K         DETAILS SEE PCN E-15-008283         01JUN2015         Ho.         Gilch           K1         DETAILS SEE PCN E-15-012820         31AUG2015         MAH.         GILC                                                                                                                                                                                                                                                                                                                                                                                                                                                                                                                                                                                                                                                                                                                                                                                                                                                                                                                                                                                                                                                                                                                                                                                                                                                                                                                                                                                                                                                                                                                                                                                                                                                                                                                                                                                                                                                                                                                                                                                                                                                                                                                                                               |
|                                                                                                                                                                 | GEOMETRY GRADUALLY<br>FROM DIMENSION "Z"<br>Geometrie stufenweise al<br>von Dimension "Z" nach                                                                                                                                 | ´ TO ´´X´´. · · · · · · · · · · · · · · · · · ·                                                                                                                                                                                                                                                                                                                                                                                                                                                                                                                                                                                                                                                                                                                                                                                                                                                                                                                                                                                                                                                                                                                                                                                                                                                                                                                                                                                                                                                                                                                                                                                                                                                                                                                                                                                                                                                                                                                                                                                                                                                              | K2       DETAILS SEE PCN E-16-013669       265EP2016       MAH.       GILC         D       NOTES         Bemerkungen       Image: Comparison of the second seco                                                                                                                                                                                                                                                                                                                                                                                                                                                                                                                                                                                                                                                                        |
|                                                                                                                                                                 |                                                                                                                                                                                                                                | Image: state | <ul> <li>5 BULK PACKAGING IN CORRUGATED BOX<br/>Schuettgut im Versandkarton</li> <li>C</li> <li>MOULD CAVITY MARKING<br/>Nestmarkierung</li> <li>TE LOGO<br/>TE LOGO</li> <li>W ARPAGE PERMITTED UP TO -1.5mm FROM NOMINAL SIZE<br/>Verzug zulaessig bis -1.5mm vom Nennmass</li> <li>9 SUITABLE FOR TAB HOUSING WITH FLANGE GROUP E<br/>SFE PRODUCT GROUP DRAWING 1563709</li> </ul>                                                                                                                                                                                                                                                                                                                                                                                                                                                                                                                                                                                                                                                                                                                                                                                                                                                                                                                                                                                                                                                                                                                                                                                                                                                                                                                                                                                                                                                                                                                                                                                                                                                                                                                                                                                                                                                                                                                                                                                                                                                                                                                                                                                                                                                                        |
|                                                                                                                                                                 |                                                                                                                                                                                                                                | C C C C C C C C C C C C C C C C C C C                                                                                                                                                                                                                                                                                                                                                                                                                                                                                                                                                                                                                                                                                                                                                                                                                                                                                                                                                                                                                                                                                                                                                                                                                                                                                                                                                                                                                                                                                                                                                                                                                                                                                                                                                                                                                                                                                                                                                                                                                                                                        | Passend zu Flachsteckergehaeusen mit Flansch der Gruppe E<br>siehe Produktgruppenzeichnung 1563709<br>MARKING FOR SUITABLE SHEET METAL THICKNESS (NOMINAL SIZE)<br>Kennzeichnung fuer passende Blechstaerke (Nennmass)<br>B                                                                                                                                                                                                                                                                                                                                                                                                                                                                                                                                                                                                                                                                                                                                                                                                                                                                                                                                                                                                                                                                                                                                                                                                                                                                                                                                                                                                                                                                                                                                                                                                                                                                                                                                                                                                                                                                                                                                                                                                                                                                                                                                                                                                                                                                                                                                                                                                                                  |
| K2       0-1564411-7         0-1564411-6         0-1564411-5         -         0         0-1564411-2         0-1564411-1         TE ORDER-NO.<br>TE Bestell-Nr. | K       2.0±0.1mm         K       3.5±0.1mm         K       1.5±0.1mm         -       1.0±0.1mm         -       4.0±0.1mm         K       2.5±0.1mm         K       3.0±0.1mm         REV.       SHEET METAL THICKN Blechdicke | 9.4       13.4       9.0       PBT-GF20/V-0       RLD<br>rot       7.5       SLIDE, FUR Z.SMM SHEET METAL<br>Schieber, fuer Blech 2.5mm Dicke       2         8.9       12.9       8.5       PBT-GF20/V-0       YELLOW<br>gelb       7.3       SLide, FOR 3.0mm SHEET METAL<br>Schieber, fuer Blech 3.0mm Dicke       1       Image: State of the state o                                                                                                                                                                   | D DOCUMENT.<br>AUKET.<br>AUKET.<br>AUKET.<br>AUKET.<br>AUKET.<br>AUKET.<br>AUKET.<br>AUKET.<br>AUKET.<br>AUKET.<br>AUKET.<br>AUKET.<br>AUKET.<br>AUKET.<br>AUKET.<br>AUKET.<br>AUKET.<br>AUKET.<br>AUKET.<br>AUKET.<br>AUKET.<br>AUKET.<br>AUKET.<br>AUKET.<br>AUKET.<br>AUKET.<br>AUKET.<br>AUKET.<br>AUKET.<br>AUKET.<br>AUKET.<br>AUKET.<br>AUKET.<br>AUKET.<br>AUKET.<br>AUKET.<br>AUKET.<br>AUKET.<br>AUKET.<br>AUKET.<br>AUKET.<br>AUKET.<br>AUKET.<br>AUKET.<br>AUKET.<br>AUKET.<br>AUKET.<br>AUKET.<br>AUKET.<br>AUKET.<br>AUKET.<br>AUKET.<br>AUKET.<br>AUKET.<br>AUKET.<br>AUKET.<br>AUKET.<br>AUKET.<br>AUKET.<br>AUKET.<br>AUKET.<br>AUKET.<br>AUKET.<br>AUKET.<br>AUKET.<br>AUKET.<br>AUKET.<br>AUKET.<br>AUKET.<br>AUKET.<br>AUKET.<br>AUKET.<br>AUKET.<br>AUKET.<br>AUKET.<br>AUKET.<br>AUKET.<br>AUKET.<br>AUKET.<br>AUKET.<br>AUKET.<br>AUKET.<br>AUKET.<br>AUKET.<br>AUKET.<br>AUKET.<br>AUKET.<br>AUKET.<br>AUKET.<br>AUKET.<br>AUKET.<br>AUKET.<br>AUKET.<br>AUKET.<br>AUKET.<br>AUKET.<br>AUKET.<br>AUKET.<br>AUKET.<br>AUKET.<br>AUKET.<br>AUKET.<br>AUKET.<br>AUKET.<br>AUKET.<br>AUKET.<br>AUKET.<br>AUKET.<br>AUKET.<br>AUKET.<br>AUKET.<br>AUKET.<br>AUKET.<br>AUKET.<br>AUKET.<br>AUKET.<br>AUKET.<br>AUKET.<br>AUKET.<br>AUKET.<br>AUKET.<br>AUKET.<br>AUKET.<br>AUKET.<br>AUKET.<br>AUKET.<br>AUKET.<br>AUKET.<br>AUKET.<br>AUKET.<br>AUKET.<br>AUKET.<br>AUKET.<br>AUKET.<br>AUKET.<br>AUKET.<br>AUKET.<br>AUKET.<br>AUKET.<br>AUKET.<br>AUKET.<br>AUKET.<br>AUKET.<br>AUKET.<br>AUKET.<br>AUKET.<br>AUKET.<br>AUKET.<br>AUKET.<br>AUKET.<br>AUKET.<br>AUKET.<br>AUKET.<br>AUKET.<br>AUKET.<br>AUKET.<br>AUKET.<br>AUKET.<br>AUKET.<br>AUKET.<br>AUKET.<br>AUKET.<br>AUKET.<br>AUKET.<br>AUKET.<br>AUKET.<br>AUKET.<br>AUKET.<br>AUKET.<br>AUKET.<br>AUKET.<br>AUKET.<br>AUKET.<br>AUKET.<br>AUKET.<br>AUKET.<br>AUKET.<br>AUKET.<br>AUKET.<br>AUKET.<br>AUKET.<br>AUKET.<br>AUKET.<br>AUKET.<br>AUKET.<br>AUKET.<br>AUKET.<br>AUKET.<br>AUKET.<br>AUKET.<br>AUKET.<br>AUKET.<br>AUKET.<br>AUKET.<br>AUKET.<br>AUKET.<br>AUKET.<br>AUKET.<br>AUKET.<br>AUKET.<br>AUKET.<br>AUKET.<br>AUKET.<br>AUKET.<br>AUKET.<br>AUKET.<br>AUKET.<br>AUKET.<br>AUKET.<br>AUKET.<br>AUKET.<br>AUKET.<br>AUKET.<br>AUKET.<br>AUKET.<br>AUKET.<br>AUKET.<br>AUKET.<br>AUKET.<br>AUKET.<br>AUKET.<br>AUKET.<br>AUKET.<br>AUKET.<br>AUKET.<br>AUKET.<br>AUKET.<br>AUKET.<br>AUKET.<br>AUKET.<br>AUKET.<br>AUKET.<br>AUKET.<br>AUKET.<br>AUKET.<br>AUKET.<br>AUKET.<br>AUKET.<br>AUKET.<br>AUKET.<br>AUKET.<br>AUKET.<br>AUKET.<br>AUKET.<br>AUKET.<br>AUKET.<br>AUKET.<br>AUKET.<br>AUKET.<br>AUKET.<br>AUKET.<br>AUKET.<br>AUKET.<br>AUKET.<br>A |