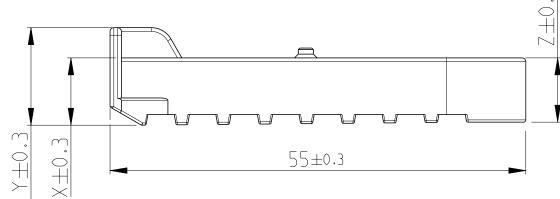

| 4                                                                                                                                                               |                                                                                                                                                                                                                                | 3 2                                                                                                                                                                                                                                                                                                                                                                                                                                                                                                                                                                                                                                                                                                                                                                                                                                                                                                                                                                                                                                                                                                                                                                                                                                                                                                                                                                                                                                                                                                                                                                                                                                                                                                                                                                                                                                                                                                                                                                                                                                                                                                          | 1                                                                                                                                                                                                                                                                                                                                                                                                                                                                                                                                                                                                                                                                                                                                                                                                                                                                                                                                                                                                                                                                                                                                                                                                                                                                                                                                                                                                                                                                                                                                                                                                                                                                                                                                                                                                                                                                                                                                                                                                                                                                                                                                                                                                                                                                                                                                                                                                                                                                                                                                                                                                                                                            |
|-----------------------------------------------------------------------------------------------------------------------------------------------------------------|--------------------------------------------------------------------------------------------------------------------------------------------------------------------------------------------------------------------------------|--------------------------------------------------------------------------------------------------------------------------------------------------------------------------------------------------------------------------------------------------------------------------------------------------------------------------------------------------------------------------------------------------------------------------------------------------------------------------------------------------------------------------------------------------------------------------------------------------------------------------------------------------------------------------------------------------------------------------------------------------------------------------------------------------------------------------------------------------------------------------------------------------------------------------------------------------------------------------------------------------------------------------------------------------------------------------------------------------------------------------------------------------------------------------------------------------------------------------------------------------------------------------------------------------------------------------------------------------------------------------------------------------------------------------------------------------------------------------------------------------------------------------------------------------------------------------------------------------------------------------------------------------------------------------------------------------------------------------------------------------------------------------------------------------------------------------------------------------------------------------------------------------------------------------------------------------------------------------------------------------------------------------------------------------------------------------------------------------------------|--------------------------------------------------------------------------------------------------------------------------------------------------------------------------------------------------------------------------------------------------------------------------------------------------------------------------------------------------------------------------------------------------------------------------------------------------------------------------------------------------------------------------------------------------------------------------------------------------------------------------------------------------------------------------------------------------------------------------------------------------------------------------------------------------------------------------------------------------------------------------------------------------------------------------------------------------------------------------------------------------------------------------------------------------------------------------------------------------------------------------------------------------------------------------------------------------------------------------------------------------------------------------------------------------------------------------------------------------------------------------------------------------------------------------------------------------------------------------------------------------------------------------------------------------------------------------------------------------------------------------------------------------------------------------------------------------------------------------------------------------------------------------------------------------------------------------------------------------------------------------------------------------------------------------------------------------------------------------------------------------------------------------------------------------------------------------------------------------------------------------------------------------------------------------------------------------------------------------------------------------------------------------------------------------------------------------------------------------------------------------------------------------------------------------------------------------------------------------------------------------------------------------------------------------------------------------------------------------------------------------------------------------------------|
| u <u>blished</u> r<br>TTCHTEZETCHNUNG<br>9 by -<br>Z<br>5:1                                                                                                     | ELEASED FOR PUBLICATION JUN<br>REI FUER VEROEFFENTLICHUNG<br>ALL RIGHTS RESERVED.<br>ALLE RECHTE VORBEHALTEN                                                                                                                   | 2009 MATED WITH:<br>PASSEND ZU:<br>SEE NOTE 9<br>0-1564411-1 AS SHOWN<br>0-1564411-1 wie gezeigt                                                                                                                                                                                                                                                                                                                                                                                                                                                                                                                                                                                                                                                                                                                                                                                                                                                                                                                                                                                                                                                                                                                                                                                                                                                                                                                                                                                                                                                                                                                                                                                                                                                                                                                                                                                                                                                                                                                                                                                                             | REVISIONS<br>AENDERUNGEN           PROJEKT NR.::<br>EGATN08277         P         LTR         REVISIONS<br>AENDERUNGEN         Date         DWN         APVD           PROJEKT NR.::<br>EGATN08277         J         PCN E-14-006509, E-14-008262, E-14-008366         02MAY2014         KP         JG           K         DETAILS SEE PCN E-15-008283         01JUN2015         Ho.         Gilch           K1         DETAILS SEE PCN E-15-012820         31AUG2015         MAH.         GILC                                                                                                                                                                                                                                                                                                                                                                                                                                                                                                                                                                                                                                                                                                                                                                                                                                                                                                                                                                                                                                                                                                                                                                                                                                                                                                                                                                                                                                                                                                                                                                                                                                                                                                                                                                                                                                                                                                                                                                                                                                                                                                                                                               |
|                                                                                                                                                                 | GEOMETRY GRADUALLY<br>FROM DIMENSION "Z"<br>Geometrie stufenweise al<br>von Dimension "Z" nach                                                                                                                                 | ´ TO ´´X´´. · · · · · · · · · · · · · · · · · ·                                                                                                                                                                                                                                                                                                                                                                                                                                                                                                                                                                                                                                                                                                                                                                                                                                                                                                                                                                                                                                                                                                                                                                                                                                                                                                                                                                                                                                                                                                                                                                                                                                                                                                                                                                                                                                                                                                                                                                                                                                                              | K2       DETAILS SEE PCN E-16-013669       265EP2016       MAH.       GILC         D       NOTES         Bemerkungen       Image: Comparison of the second seco                                                                                                                                                                                                                                                                                                                                                                                                                                                                                                                                                                                                                                                                        |
|                                                                                                                                                                 |                                                                                                                                                                                                                                | Image: state | <ul> <li>5 BULK PACKAGING IN CORRUGATED BOX<br/>Schuettgut im Versandkarton</li> <li>C</li> <li>MOULD CAVITY MARKING<br/>Nestmarkierung</li> <li>TE LOGO<br/>TE LOGO</li> <li>W ARPAGE PERMITTED UP TO -1.5mm FROM NOMINAL SIZE<br/>Verzug zulaessig bis -1.5mm vom Nennmass</li> <li>9 SUITABLE FOR TAB HOUSING WITH FLANGE GROUP E<br/>SFE PRODUCT GROUP DRAWING 1563709</li> </ul>                                                                                                                                                                                                                                                                                                                                                                                                                                                                                                                                                                                                                                                                                                                                                                                                                                                                                                                                                                                                                                                                                                                                                                                                                                                                                                                                                                                                                                                                                                                                                                                                                                                                                                                                                                                                                                                                                                                                                                                                                                                                                                                                                                                                                                                                        |
|                                                                                                                                                                 |                                                                                                                                                                                                                                | C C C C C C C C C C C C C C C C C C C                                                                                                                                                                                                                                                                                                                                                                                                                                                                                                                                                                                                                                                                                                                                                                                                                                                                                                                                                                                                                                                                                                                                                                                                                                                                                                                                                                                                                                                                                                                                                                                                                                                                                                                                                                                                                                                                                                                                                                                                                                                                        | Passend zu Flachsteckergehaeusen mit Flansch der Gruppe E<br>siehe Produktgruppenzeichnung 1563709<br>MARKING FOR SUITABLE SHEET METAL THICKNESS (NOMINAL SIZE)<br>Kennzeichnung fuer passende Blechstaerke (Nennmass)<br>B                                                                                                                                                                                                                                                                                                                                                                                                                                                                                                                                                                                                                                                                                                                                                                                                                                                                                                                                                                                                                                                                                                                                                                                                                                                                                                                                                                                                                                                                                                                                                                                                                                                                                                                                                                                                                                                                                                                                                                                                                                                                                                                                                                                                                                                                                                                                                                                                                                  |
| K2       0-1564411-7         0-1564411-6         0-1564411-5         -         0         0-1564411-2         0-1564411-1         TE ORDER-NO.<br>TE Bestell-Nr. | K       2.0±0.1mm         K       3.5±0.1mm         K       1.5±0.1mm         -       1.0±0.1mm         -       4.0±0.1mm         K       2.5±0.1mm         K       3.0±0.1mm         REV.       SHEET METAL THICKN Blechdicke | 9.4       13.4       9.0       PBT-GF20/V-0       RLD<br>rot       7.5       SLIDE, FUR Z.SMM SHEET METAL<br>Schieber, fuer Blech 2.5mm Dicke       2         8.9       12.9       8.5       PBT-GF20/V-0       YELLOW<br>gelb       7.3       SLide, FOR 3.0mm SHEET METAL<br>Schieber, fuer Blech 3.0mm Dicke       1       Image: State of the state o                                                                                                                                                                   | D DOCUMENT.<br>AUKET.<br>AUKET.<br>AUKET.<br>AUKET.<br>AUKET.<br>AUKET.<br>AUKET.<br>AUKET.<br>AUKET.<br>AUKET.<br>AUKET.<br>AUKET.<br>AUKET.<br>AUKET.<br>AUKET.<br>AUKET.<br>AUKET.<br>AUKET.<br>AUKET.<br>AUKET.<br>AUKET.<br>AUKET.<br>AUKET.<br>AUKET.<br>AUKET.<br>AUKET.<br>AUKET.<br>AUKET.<br>AUKET.<br>AUKET.<br>AUKET.<br>AUKET.<br>AUKET.<br>AUKET.<br>AUKET.<br>AUKET.<br>AUKET.<br>AUKET.<br>AUKET.<br>AUKET.<br>AUKET.<br>AUKET.<br>AUKET.<br>AUKET.<br>AUKET.<br>AUKET.<br>AUKET.<br>AUKET.<br>AUKET.<br>AUKET.<br>AUKET.<br>AUKET.<br>AUKET.<br>AUKET.<br>AUKET.<br>AUKET.<br>AUKET.<br>AUKET.<br>AUKET.<br>AUKET.<br>AUKET.<br>AUKET.<br>AUKET.<br>AUKET.<br>AUKET.<br>AUKET.<br>AUKET.<br>AUKET.<br>AUKET.<br>AUKET.<br>AUKET.<br>AUKET.<br>AUKET.<br>AUKET.<br>AUKET.<br>AUKET.<br>AUKET.<br>AUKET.<br>AUKET.<br>AUKET.<br>AUKET.<br>AUKET.<br>AUKET.<br>AUKET.<br>AUKET.<br>AUKET.<br>AUKET.<br>AUKET.<br>AUKET.<br>AUKET.<br>AUKET.<br>AUKET.<br>AUKET.<br>AUKET.<br>AUKET.<br>AUKET.<br>AUKET.<br>AUKET.<br>AUKET.<br>AUKET.<br>AUKET.<br>AUKET.<br>AUKET.<br>AUKET.<br>AUKET.<br>AUKET.<br>AUKET.<br>AUKET.<br>AUKET.<br>AUKET.<br>AUKET.<br>AUKET.<br>AUKET.<br>AUKET.<br>AUKET.<br>AUKET.<br>AUKET.<br>AUKET.<br>AUKET.<br>AUKET.<br>AUKET.<br>AUKET.<br>AUKET.<br>AUKET.<br>AUKET.<br>AUKET.<br>AUKET.<br>AUKET.<br>AUKET.<br>AUKET.<br>AUKET.<br>AUKET.<br>AUKET.<br>AUKET.<br>AUKET.<br>AUKET.<br>AUKET.<br>AUKET.<br>AUKET.<br>AUKET.<br>AUKET.<br>AUKET.<br>AUKET.<br>AUKET.<br>AUKET.<br>AUKET.<br>AUKET.<br>AUKET.<br>AUKET.<br>AUKET.<br>AUKET.<br>AUKET.<br>AUKET.<br>AUKET.<br>AUKET.<br>AUKET.<br>AUKET.<br>AUKET.<br>AUKET.<br>AUKET.<br>AUKET.<br>AUKET.<br>AUKET.<br>AUKET.<br>AUKET.<br>AUKET.<br>AUKET.<br>AUKET.<br>AUKET.<br>AUKET.<br>AUKET.<br>AUKET.<br>AUKET.<br>AUKET.<br>AUKET.<br>AUKET.<br>AUKET.<br>AUKET.<br>AUKET.<br>AUKET.<br>AUKET.<br>AUKET.<br>AUKET.<br>AUKET.<br>AUKET.<br>AUKET.<br>AUKET.<br>AUKET.<br>AUKET.<br>AUKET.<br>AUKET.<br>AUKET.<br>AUKET.<br>AUKET.<br>AUKET.<br>AUKET.<br>AUKET.<br>AUKET.<br>AUKET.<br>AUKET.<br>AUKET.<br>AUKET.<br>AUKET.<br>AUKET.<br>AUKET.<br>AUKET.<br>AUKET.<br>AUKET.<br>AUKET.<br>AUKET.<br>AUKET.<br>AUKET.<br>AUKET.<br>AUKET.<br>AUKET.<br>AUKET.<br>AUKET.<br>AUKET.<br>AUKET.<br>AUKET.<br>AUKET.<br>AUKET.<br>AUKET.<br>AUKET.<br>AUKET.<br>AUKET.<br>AUKET.<br>AUKET.<br>AUKET.<br>AUKET.<br>AUKET.<br>AUKET.<br>AUKET.<br>AUKET.<br>AUKET.<br>AUKET.<br>AUKET.<br>AUKET.<br>AUKET.<br>AUKET.<br>AUKET.<br>AUKET.<br>AUKET.<br>AUKET.<br>AUKET.<br>AUKET.<br>AUKET.<br>AUKET.<br>AUKET.<br>AUKET.<br>AUKET.<br>AUKET.<br>AUKET.<br>AUKET.<br>A |