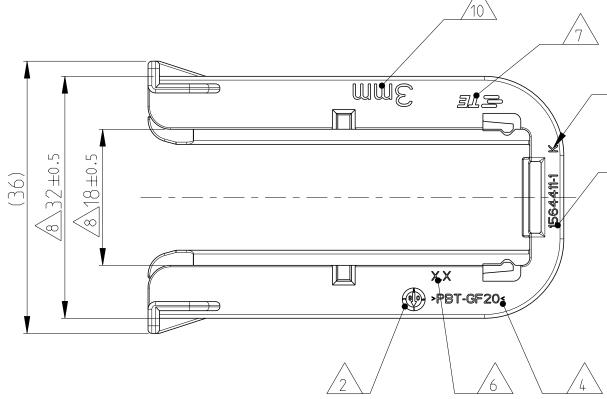

| 4                                                                                                                                                               |                                                                                                                                                                                                                                | 3 2                                                                                                                                                                                                                                                                                                                                                                                                                                                                                                                                                                                                                                                                                                                                                                                                                                                                                                                                                                                                                                                                                                                                                                                                                                                                                                                                                                                                                                                                                                                                                                                                                                                                                                                                                                                                                                                                                                                                                                                                                                                                                                          | 1                                                                                                                                                                                                                                                                                                                                                                                                                                                                                                                                                                                                                                                                                                                                                                                                                                                                                                                                                                                                                                                                                                                                                                                                                                                                                                                                                                                                                                                                                                                                                                                                                                                                                                                                                                                                                                                                                                                                                                                                                                                                                                                                                                                                                                                                                                                                                                                                                                                                                                                                                                                                                                                            |
|-----------------------------------------------------------------------------------------------------------------------------------------------------------------|--------------------------------------------------------------------------------------------------------------------------------------------------------------------------------------------------------------------------------|--------------------------------------------------------------------------------------------------------------------------------------------------------------------------------------------------------------------------------------------------------------------------------------------------------------------------------------------------------------------------------------------------------------------------------------------------------------------------------------------------------------------------------------------------------------------------------------------------------------------------------------------------------------------------------------------------------------------------------------------------------------------------------------------------------------------------------------------------------------------------------------------------------------------------------------------------------------------------------------------------------------------------------------------------------------------------------------------------------------------------------------------------------------------------------------------------------------------------------------------------------------------------------------------------------------------------------------------------------------------------------------------------------------------------------------------------------------------------------------------------------------------------------------------------------------------------------------------------------------------------------------------------------------------------------------------------------------------------------------------------------------------------------------------------------------------------------------------------------------------------------------------------------------------------------------------------------------------------------------------------------------------------------------------------------------------------------------------------------------|--------------------------------------------------------------------------------------------------------------------------------------------------------------------------------------------------------------------------------------------------------------------------------------------------------------------------------------------------------------------------------------------------------------------------------------------------------------------------------------------------------------------------------------------------------------------------------------------------------------------------------------------------------------------------------------------------------------------------------------------------------------------------------------------------------------------------------------------------------------------------------------------------------------------------------------------------------------------------------------------------------------------------------------------------------------------------------------------------------------------------------------------------------------------------------------------------------------------------------------------------------------------------------------------------------------------------------------------------------------------------------------------------------------------------------------------------------------------------------------------------------------------------------------------------------------------------------------------------------------------------------------------------------------------------------------------------------------------------------------------------------------------------------------------------------------------------------------------------------------------------------------------------------------------------------------------------------------------------------------------------------------------------------------------------------------------------------------------------------------------------------------------------------------------------------------------------------------------------------------------------------------------------------------------------------------------------------------------------------------------------------------------------------------------------------------------------------------------------------------------------------------------------------------------------------------------------------------------------------------------------------------------------------------|
| u <u>blished</u> r<br>TTCHTEZETCHNUNG<br>9 by -<br>Z<br>5:1                                                                                                     | ELEASED FOR PUBLICATION JUN<br>REI FUER VEROEFFENTLICHUNG<br>ALL RIGHTS RESERVED.<br>ALLE RECHTE VORBEHALTEN                                                                                                                   | 2009 MATED WITH:<br>PASSEND ZU:<br>SEE NOTE 9<br>0-1564411-1 AS SHOWN<br>0-1564411-1 wie gezeigt                                                                                                                                                                                                                                                                                                                                                                                                                                                                                                                                                                                                                                                                                                                                                                                                                                                                                                                                                                                                                                                                                                                                                                                                                                                                                                                                                                                                                                                                                                                                                                                                                                                                                                                                                                                                                                                                                                                                                                                                             | REVISIONS<br>AENDERUNGEN           PROJEKT NR.::<br>EGATN08277         P         LTR         REVISIONS<br>AENDERUNGEN         Date         DWN         APVD           PROJEKT NR.::<br>EGATN08277         J         PCN E-14-006509, E-14-008262, E-14-008366         02MAY2014         KP         JG           K         DETAILS SEE PCN E-15-008283         01JUN2015         Ho.         Gilch           K1         DETAILS SEE PCN E-15-012820         31AUG2015         MAH.         GILC                                                                                                                                                                                                                                                                                                                                                                                                                                                                                                                                                                                                                                                                                                                                                                                                                                                                                                                                                                                                                                                                                                                                                                                                                                                                                                                                                                                                                                                                                                                                                                                                                                                                                                                                                                                                                                                                                                                                                                                                                                                                                                                                                               |
|                                                                                                                                                                 | GEOMETRY GRADUALLY<br>FROM DIMENSION "Z"<br>Geometrie stufenweise al<br>von Dimension "Z" nach                                                                                                                                 | ´ TO ´´X´´. · · · · · · · · · · · · · · · · · ·                                                                                                                                                                                                                                                                                                                                                                                                                                                                                                                                                                                                                                                                                                                                                                                                                                                                                                                                                                                                                                                                                                                                                                                                                                                                                                                                                                                                                                                                                                                                                                                                                                                                                                                                                                                                                                                                                                                                                                                                                                                              | K2       DETAILS SEE PCN E-16-013669       265EP2016       MAH.       GILC         D       NOTES         Bemerkungen       Image: Comparison of the second seco                                                                                                                                                                                                                                                                                                                                                                                                                                                                                                                                                                                                                                                                        |
|                                                                                                                                                                 |                                                                                                                                                                                                                                | Image: state | <ul> <li>5 BULK PACKAGING IN CORRUGATED BOX<br/>Schuettgut im Versandkarton</li> <li>C</li> <li>MOULD CAVITY MARKING<br/>Nestmarkierung</li> <li>TE LOGO<br/>TE LOGO</li> <li>W ARPAGE PERMITTED UP TO -1.5mm FROM NOMINAL SIZE<br/>Verzug zulaessig bis -1.5mm vom Nennmass</li> <li>9 SUITABLE FOR TAB HOUSING WITH FLANGE GROUP E<br/>SFE PRODUCT GROUP DRAWING 1563709</li> </ul>                                                                                                                                                                                                                                                                                                                                                                                                                                                                                                                                                                                                                                                                                                                                                                                                                                                                                                                                                                                                                                                                                                                                                                                                                                                                                                                                                                                                                                                                                                                                                                                                                                                                                                                                                                                                                                                                                                                                                                                                                                                                                                                                                                                                                                                                        |
|                                                                                                                                                                 |                                                                                                                                                                                                                                | C C C C C C C C C C C C C C C C C C C                                                                                                                                                                                                                                                                                                                                                                                                                                                                                                                                                                                                                                                                                                                                                                                                                                                                                                                                                                                                                                                                                                                                                                                                                                                                                                                                                                                                                                                                                                                                                                                                                                                                                                                                                                                                                                                                                                                                                                                                                                                                        | Passend zu Flachsteckergehaeusen mit Flansch der Gruppe E<br>siehe Produktgruppenzeichnung 1563709<br>MARKING FOR SUITABLE SHEET METAL THICKNESS (NOMINAL SIZE)<br>Kennzeichnung fuer passende Blechstaerke (Nennmass)<br>B                                                                                                                                                                                                                                                                                                                                                                                                                                                                                                                                                                                                                                                                                                                                                                                                                                                                                                                                                                                                                                                                                                                                                                                                                                                                                                                                                                                                                                                                                                                                                                                                                                                                                                                                                                                                                                                                                                                                                                                                                                                                                                                                                                                                                                                                                                                                                                                                                                  |
| K2       0-1564411-7         0-1564411-6         0-1564411-5         -         0         0-1564411-2         0-1564411-1         TE ORDER-NO.<br>TE Bestell-Nr. | K       2.0±0.1mm         K       3.5±0.1mm         K       1.5±0.1mm         -       1.0±0.1mm         -       4.0±0.1mm         K       2.5±0.1mm         K       3.0±0.1mm         REV.       SHEET METAL THICKN Blechdicke | 9.4       13.4       9.0       PBT-GF20/V-0       RLD<br>rot       7.5       SLIDE, FUR Z.SMM SHEET METAL<br>Schieber, fuer Blech 2.5mm Dicke       2         8.9       12.9       8.5       PBT-GF20/V-0       YELLOW<br>gelb       7.3       SLide, FOR 3.0mm SHEET METAL<br>Schieber, fuer Blech 3.0mm Dicke       1       Image: State of the state o                                                                                                                                                                   | D DOCUMENT.<br>AUKET.<br>AUKET.<br>AUKET.<br>AUKET.<br>AUKET.<br>AUKET.<br>AUKET.<br>AUKET.<br>AUKET.<br>AUKET.<br>AUKET.<br>AUKET.<br>AUKET.<br>AUKET.<br>AUKET.<br>AUKET.<br>AUKET.<br>AUKET.<br>AUKET.<br>AUKET.<br>AUKET.<br>AUKET.<br>AUKET.<br>AUKET.<br>AUKET.<br>AUKET.<br>AUKET.<br>AUKET.<br>AUKET.<br>AUKET.<br>AUKET.<br>AUKET.<br>AUKET.<br>AUKET.<br>AUKET.<br>AUKET.<br>AUKET.<br>AUKET.<br>AUKET.<br>AUKET.<br>AUKET.<br>AUKET.<br>AUKET.<br>AUKET.<br>AUKET.<br>AUKET.<br>AUKET.<br>AUKET.<br>AUKET.<br>AUKET.<br>AUKET.<br>AUKET.<br>AUKET.<br>AUKET.<br>AUKET.<br>AUKET.<br>AUKET.<br>AUKET.<br>AUKET.<br>AUKET.<br>AUKET.<br>AUKET.<br>AUKET.<br>AUKET.<br>AUKET.<br>AUKET.<br>AUKET.<br>AUKET.<br>AUKET.<br>AUKET.<br>AUKET.<br>AUKET.<br>AUKET.<br>AUKET.<br>AUKET.<br>AUKET.<br>AUKET.<br>AUKET.<br>AUKET.<br>AUKET.<br>AUKET.<br>AUKET.<br>AUKET.<br>AUKET.<br>AUKET.<br>AUKET.<br>AUKET.<br>AUKET.<br>AUKET.<br>AUKET.<br>AUKET.<br>AUKET.<br>AUKET.<br>AUKET.<br>AUKET.<br>AUKET.<br>AUKET.<br>AUKET.<br>AUKET.<br>AUKET.<br>AUKET.<br>AUKET.<br>AUKET.<br>AUKET.<br>AUKET.<br>AUKET.<br>AUKET.<br>AUKET.<br>AUKET.<br>AUKET.<br>AUKET.<br>AUKET.<br>AUKET.<br>AUKET.<br>AUKET.<br>AUKET.<br>AUKET.<br>AUKET.<br>AUKET.<br>AUKET.<br>AUKET.<br>AUKET.<br>AUKET.<br>AUKET.<br>AUKET.<br>AUKET.<br>AUKET.<br>AUKET.<br>AUKET.<br>AUKET.<br>AUKET.<br>AUKET.<br>AUKET.<br>AUKET.<br>AUKET.<br>AUKET.<br>AUKET.<br>AUKET.<br>AUKET.<br>AUKET.<br>AUKET.<br>AUKET.<br>AUKET.<br>AUKET.<br>AUKET.<br>AUKET.<br>AUKET.<br>AUKET.<br>AUKET.<br>AUKET.<br>AUKET.<br>AUKET.<br>AUKET.<br>AUKET.<br>AUKET.<br>AUKET.<br>AUKET.<br>AUKET.<br>AUKET.<br>AUKET.<br>AUKET.<br>AUKET.<br>AUKET.<br>AUKET.<br>AUKET.<br>AUKET.<br>AUKET.<br>AUKET.<br>AUKET.<br>AUKET.<br>AUKET.<br>AUKET.<br>AUKET.<br>AUKET.<br>AUKET.<br>AUKET.<br>AUKET.<br>AUKET.<br>AUKET.<br>AUKET.<br>AUKET.<br>AUKET.<br>AUKET.<br>AUKET.<br>AUKET.<br>AUKET.<br>AUKET.<br>AUKET.<br>AUKET.<br>AUKET.<br>AUKET.<br>AUKET.<br>AUKET.<br>AUKET.<br>AUKET.<br>AUKET.<br>AUKET.<br>AUKET.<br>AUKET.<br>AUKET.<br>AUKET.<br>AUKET.<br>AUKET.<br>AUKET.<br>AUKET.<br>AUKET.<br>AUKET.<br>AUKET.<br>AUKET.<br>AUKET.<br>AUKET.<br>AUKET.<br>AUKET.<br>AUKET.<br>AUKET.<br>AUKET.<br>AUKET.<br>AUKET.<br>AUKET.<br>AUKET.<br>AUKET.<br>AUKET.<br>AUKET.<br>AUKET.<br>AUKET.<br>AUKET.<br>AUKET.<br>AUKET.<br>AUKET.<br>AUKET.<br>AUKET.<br>AUKET.<br>AUKET.<br>AUKET.<br>AUKET.<br>AUKET.<br>AUKET.<br>AUKET.<br>AUKET.<br>AUKET.<br>AUKET.<br>AUKET.<br>AUKET.<br>AUKET.<br>AUKET.<br>AUKET.<br>AUKET.<br>AUKET.<br>AUKET.<br>AUKET.<br>AUKET.<br>AUKET.<br>AUKET.<br>AUKET.<br>A |