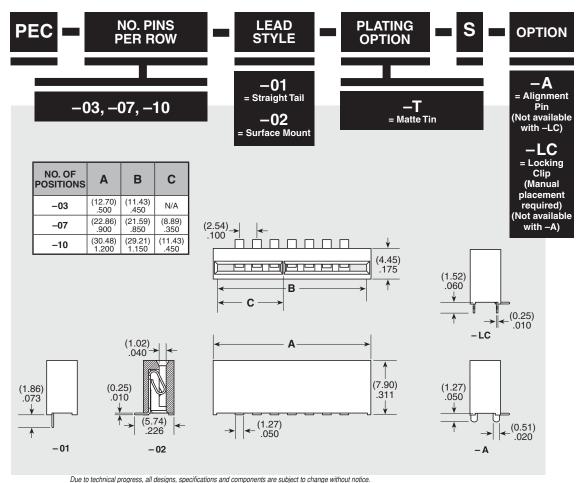

(2.54 mm) .100"

#### Insulator Material:

Black Liquid Crystal Polymer

#### Contact Material:

Plating:

Sn over 50 µ" (1.27 µm) Ni Current Rating: 7.5 A per pin

(1 pin powered)

Operating Temp Range: -55 °C to +105 °C Voltage Rating: 250 VAC

RoHS Compliant:

#### **PROCESSING**

Lead-Free Solderable:

Yes SMT Lead Coplanarity: (0.10 mm) .004" max