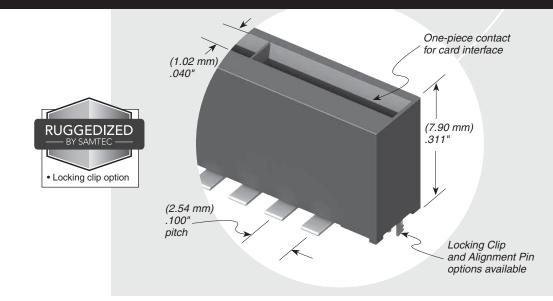

# **POWER EDGE CARD CONNECTOR**

#### Insulator Material:

Black Liquid Crystal Polymer

#### Contact Material:

Plating:

Sn over 50 µ" (1.27 µm) Ni Current Rating: 7.5 A per pin

(1 pin powered)

Operating Temp Range: -55 °C to +105 °C Voltage Rating: 250 VAC

RoHS Compliant: