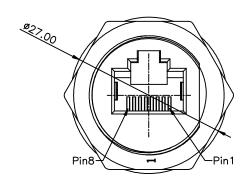

### DESCRIPTION:









Panel Cut-Out
Panel Thick:1.5~2.0mm

#### MATERIALS:

PLASTIC HOUSING: ENGINEERING THERMOPLASTIC FLAMMBILITY RATING UL 94V-0.

CONTACTS: PHOSPHOR BRONZE

PLATING: GOLD FLASH OVER NICKEL IN CONTACT.

Nut: ENGINEERING THERMOPLASTIC FLAMMBILITY RATING UL 94V-0.

Gasket: Silicon

# RoHS COMPLIANT

## DO NOT SCALE FROM DRAWING



THESE DRAWINGS AND SPECIFICATIONS ARE THE PROPERTY OF NorComp AND SHALL NOT BE REPRODUCED, COPIED OR USED AS THE BASIS FOR THE MANUFACTURE OF SALE OF APPARATUS WITHOUT WRITTEN PERMISSION.

NorComp

1

N.T.S.

**IPRJCONN-P** 

## **Mouser Electronics**

**Authorized Distributor** 

Click to View Pricing, Inventory, Delivery & Lifecycle Information:

 $\frac{\text{NorComp}:}{\text{IPRJCONN-P}}$