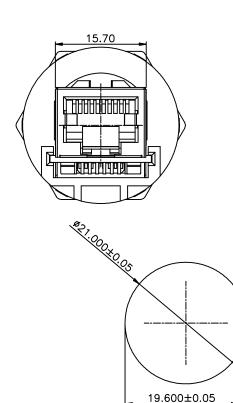

### DESCRIPTION:









Panel Cut-Out
Panel Thick:1.5~2.0mm

#### MATERIALS:

PLASTIC HOUSING: ENGINEERING THERMOPLASTIC FLAMMBILITY RATING UL 94V-0.

CONTACTS: PHOSPHOR BRONZE

PLATING: GOLD FLASH OVER NICKEL IN CONTACT.

Nut: ENGINEERING THERMOPLASTIC FLAMMBILITY RATING UL 94V-0.

Gasket: Silicon

# RoHS COMPLIANT

## DO NOT SCALE FROM DRAWING



THESE DRAWINGS AND SPECIFICATIONS ARE THE PROPERTY OF NorComp AND SHALL NOT BE REPRODUCED, COPIED OR USED AS THE BASIS FOR THE MANUFACTURE OF SALE OF APPARATUS WITHOUT WRITTEN PERMISSION.

NorComp

1

N.T.S.

**IPRJCONN-P** 

## **Mouser Electronics**

**Authorized Distributor** 

Click to View Pricing, Inventory, Delivery & Lifecycle Information:

 $\frac{\text{NorComp}:}{\text{IPRJCONN-P}}$