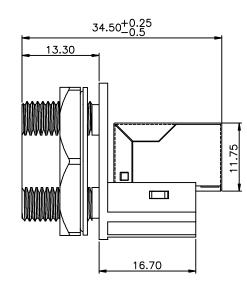

#### MATERIALS:

PLASTIC HOUSING: ENGINEERING THERMOPLASTIC FLAMMBILITY RATING UL 94V-0.

CONTACTS: PHOSPHOR BRONZE

PLATING: GOLD FLASH OVER NICKEL IN CONTACT.

Nut: ENGINEERING THERMOPLASTIC FLAMMBILITY RATING UL 94V-0.

Gasket: Silicon