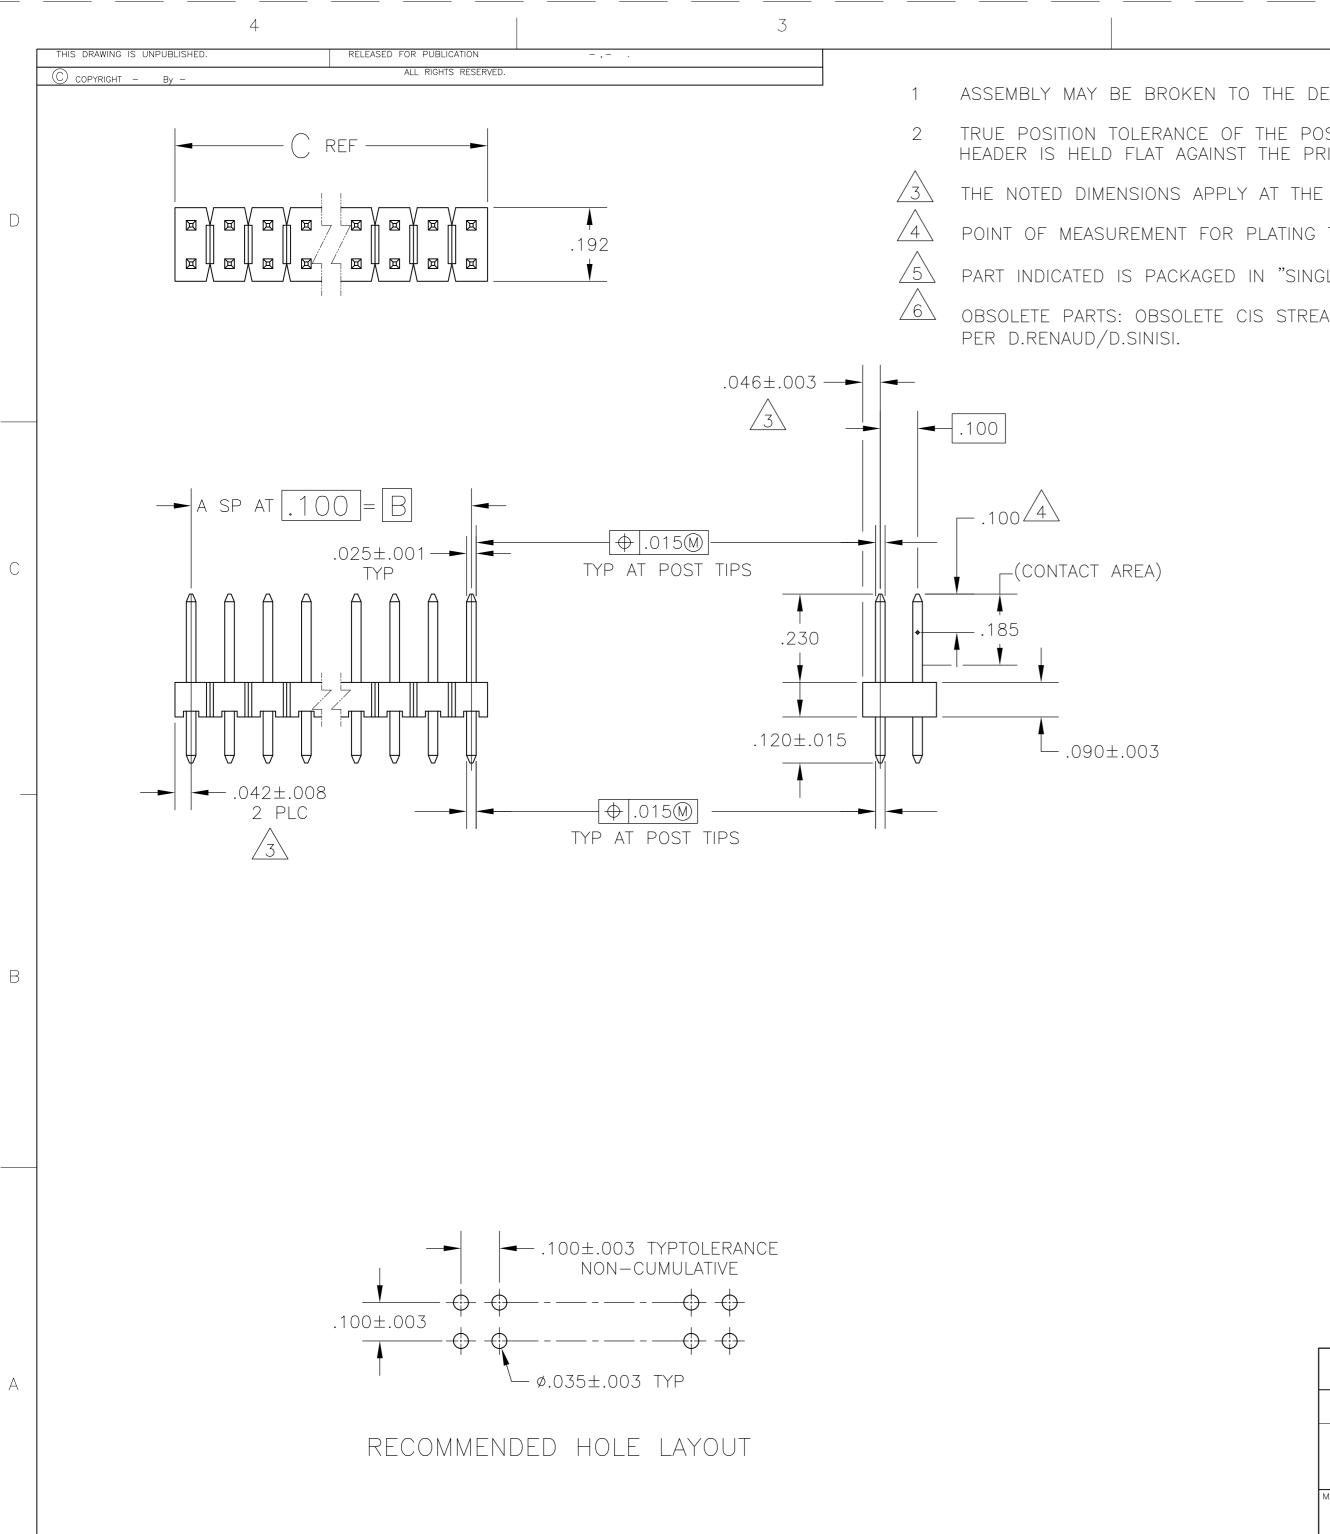

1471-9 (1/15)

| (FN | ΤO | THF |         |         | ΩF | POSITIONS.  |  |
|-----|----|-----|---------|---------|----|-------------|--|
|     | ΙU |     | DESINED | NUNDLIN | U1 | 1 03110113. |  |

2

TRUE POSITION TOLERANCE OF THE POST TIPS APPLIES WHEN THE HEADER IS HELD FLAT AGAINST THE PRINTED CIRCUIT BOARD.