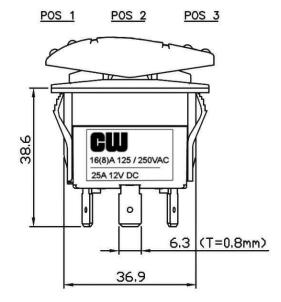

## SPECIFICATIONS:

Rating: 25A 12V DC

Function: ON - OFF - ON DPDT

Pos 1 Pos 2 Pos 3

Contact Resistance: 20mΩ max. (initial)

Insulation Resistance:  $100m\Omega$  min. (at 500V DC) Dielectric Strength: 1,500V AC 50/60 Hz for 1 minute

Date Drawn: 3-19-12 Rev. 0 Unit: mm Checked By: G. Guld

Title:

**ROCKER SWITCH** 

CW P/N: GRB234A2NABA1