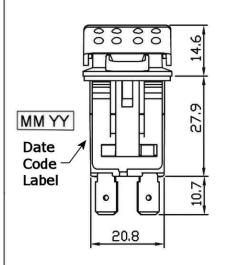

Date Drawn: 3-19-12 Rev. 0 Unit: mm Checked By: G. Guld

Title:

**ROCKER SWITCH** 

CW P/N: GRB234A2NABA1