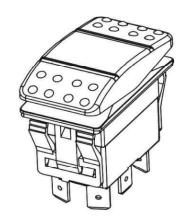

Date Drawn: 3-19-12 Rev. 0 Unit: mm Checked By: G. Guld

Title:

**ROCKER SWITCH** 

CW P/N: GRB234A2NABA1