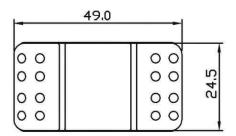

Panel Cutout







## SPECIFICATIONS:

Rating: 25A 12V DC

Function: ON - OFF - ON DPDT

Pos 1 Pos 2 Pos 3

Contact Resistance: 20mΩ max. (initial)

Insulation Resistance:  $100m\Omega$  min. (at 500V DC) Dielectric Strength: 1,500V AC 50/60 Hz for 1 minute

Temp. T55

Service Life: Mechanically: 100,000 operations min.

Electrically: 30,000 operations min.

Water Proof: IP68

Base Color- Gray Actuator Color- Black



**RoHS Compliant** 

INDUSTRIES
Southampton, Pa. 18966
Tel 215.355.7080/www.cwind.com

Date Drawn: 3-19-12 Rev. 0 Unit: mm Checked By: G. Guld

Title:

**ROCKER SWITCH** 

CW P/N: GRB234A2NABA1

## **Mouser Electronics**

**Authorized Distributor** 

Click to View Pricing, Inventory, Delivery & Lifecycle Information:

CW Industries: GRB234A2NABA1