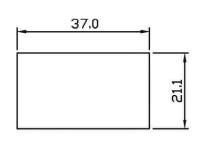

Panel Cutout







## SPECIFICATIONS:

Rating: 25A 12V DC

Function: ON - OFF - ON DPDT

Pos 1 Pos 2 Pos 3

Contact Resistance: 20mΩ max. (initial)

Insulation Resistance:  $100m\Omega$  min. (at 500V DC) Dielectric Strength: 1,500V AC 50/60 Hz for 1 minute

Temp. T55

Service Life: Mechanically: 100,000 operations min.

Electrically: 30,000 operations min.

Water Proof: IP68

Base Color- Gray Actuator Color- Black



**RoHS Compliant** 

INDUSTRIES
Southampton, Pa. 18966
Tel 215.355.7080/www.cwind.com

Date Drawn: 3-19-12 Rev. 0 Unit: mm Checked By: G. Guld

Title:

**ROCKER SWITCH** 

CW P/N: GRB234A2NABA1

## **Mouser Electronics**

**Authorized Distributor** 

Click to View Pricing, Inventory, Delivery & Lifecycle Information:

CW Industries: GRB234A2NABA1