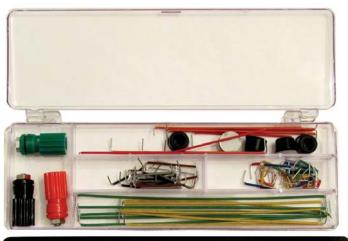

3 Binding posts

Wire Kit Details:

70 pieces; 22awg solid core wires 14 lengths, 5 pieces of each length

Lengths include (approx.):

126mm, 101mm, 51mm, 25mm, 22mm, 20mm, 18mm 15mm, 13mm, 10mm, 8mm, 5mm, 2.5mm

Also included in kit:

Rubber feet to support solderless breadboard