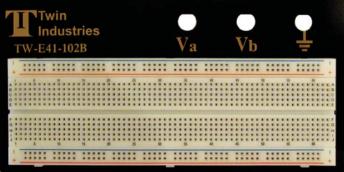

## Solderless Breadboards

Twin Industries solderless breadboards are ideal for electronic projects, rapid prototyping, and educational programs.

Part number **TW-E41-102B** (includes 70 jumper wire kit)

## **FEATURES:**

- 22awg solid core jumper wires
- Holes spaced 0.1" x 0.1"
- Clearly labeled rows and columns
- Compatible with all Twin Industries machine pin jumper wires

PART NUMBER

TW-E41-102B

830 tie points - Dim. 2.1" x 6.5" Aluminum backing plate