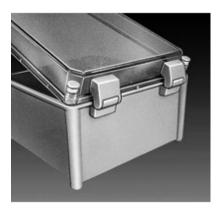

- Fit all PB series enclosures sizes.
- External hinges have a 180° opening.
- Polyamide and fiberglass construction.
- Maintains IP rating when installed.
- Packaged in quantities of two.
- Easily installed in the field.