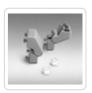

- Fit all PB series enclosures sizes.
- External hinges have a 180° opening.
- Polyamide and fiberglass construction.
- Maintains IP rating when installed.
- Packaged in quantities of two.
- Easily installed in the field.