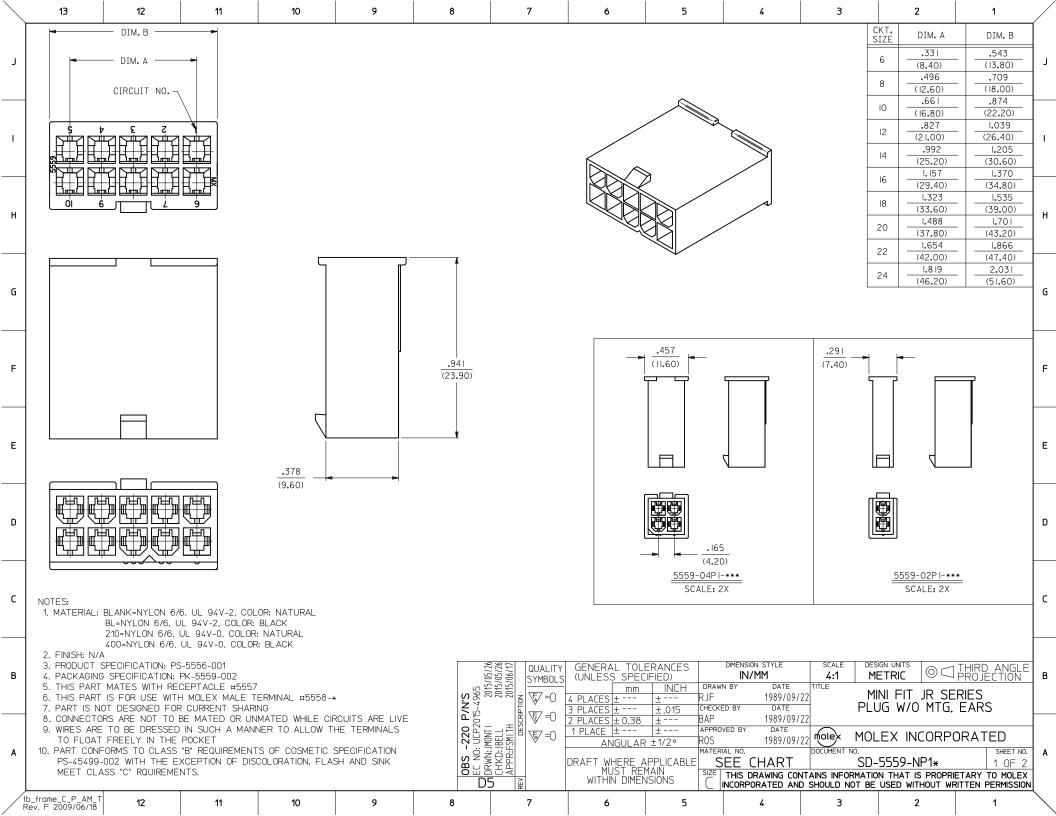

F

Е

D

С

в

Α

tb\_frame\_C\_P\_AM\_T Rev. F 2009/06/18 LEGEND 5559---- PI - -BASE NO CIRCUIT SIZE VO2-24) PLUG WITHOUT MOUNTING EARS F

Е