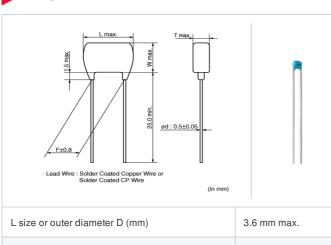

# RCE5C1H4R0C0A2H03B

"#" indicates a package specification code.

3.5 mm max.

2.5 mm max.

2.5 ±0.8mm

0.5 ±0.05mm

< List of part numbers with package codes > RCE5C1H4R0C0A2H03B

## Shape

W size

T size

Lead spacing F

Lead diameter d

| Notes |
|-------|
|       |

Meet LF(Lead Free)[\*LF: Lead content is less than 1000 ppm.], HF(Halogen Free)