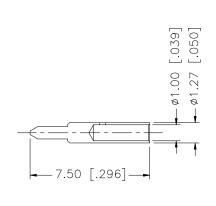

RECOMMENDED CABLE STRIPPING DIMENSIONS

|   |              |                 |         |     | ι  |
|---|--------------|-----------------|---------|-----|----|
| 8 |              |                 |         |     | II |
| 7 |              |                 |         |     |    |
| 6 |              |                 |         |     |    |
| 5 |              |                 |         |     |    |
| 4 | CONTACT PIN  | BRASS           | GOLD    | 1   |    |
| 3 | INSULATOR    | TEFLON          | NATURAL | 1   |    |
| 2 | BODY         | PASSIVATED S.S. | S.S.    | 1   |    |
| 1 | COUPLING NUT | PASSIVATED S.S. | S.S.    | 1   |    |
|   | DESCRIPTION  | MATERIAL        | FINISH  | QTY |    |

UNLESS OTHERWISE SPECIFIED DIMENSIONS ARE IN MILLIMETERS. DIMENSIONS IN [ ] ARE IN INCHES AND FOR CUSTOMER REFERANCE ONLY.

UNLESS OTHERWISE SPECIFIED

unless otherwise specified tolerances for millimeters are:  $0.5 - 8mm \pm 0.20mm \\ 8 - 30mm \pm 0.40mm \\ 30 - 120mm \pm 0.50mm$ 

UNLESS OTHERWISE SPECIFIED TOLERANCES FOR INCHES ARE:  $020 - .315 = \pm 0.007$ 

 $.020 - .315 = \pm 0.007$ "  $.315 - 1.180 = \pm 0.015$ "  $1.180 - 4.724 = \pm 0.020$ "

| = | APPROVALS    | DATE     |
|---|--------------|----------|
|   | DRAWN G.R.S. | 06/18/07 |
|   | CHECKED      |          |
|   | ISSUED       |          |
|   | SHEET 1 OF 1 |          |
|   |              |          |