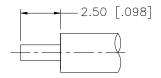

RECOMMENDED CABLE STRIPPING DIMENSIONS

|   |              |                 |         |     | ι  |
|---|--------------|-----------------|---------|-----|----|
| 8 |              |                 |         |     | II |
| 7 |              |                 |         |     |    |
| 6 |              |                 |         |     |    |
| 5 |              |                 |         |     |    |
| 4 | CONTACT PIN  | BRASS           | GOLD    | 1   |    |
| 3 | INSULATOR    | TEFLON          | NATURAL | 1   |    |
| 2 | BODY         | PASSIVATED S.S. | S.S.    | 1   |    |
| 1 | COUPLING NUT | PASSIVATED S.S. | S.S.    | 1   |    |
|   | DESCRIPTION  | MATERIAL        | FINISH  | QTY |    |