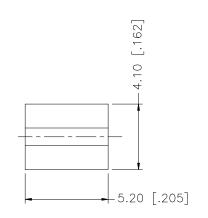

RECOMMENDED CABLE STRIPPING DIMENSIONS

|   |              |                 |         |     | ι  |
|---|--------------|-----------------|---------|-----|----|
| 8 |              |                 |         |     | II |
| 7 |              |                 |         |     |    |
| 6 |              |                 |         |     |    |
| 5 |              |                 |         |     |    |
| 4 | CONTACT PIN  | BRASS           | GOLD    | 1   |    |
| 3 | INSULATOR    | TEFLON          | NATURAL | 1   |    |
| 2 | BODY         | PASSIVATED S.S. | S.S.    | 1   |    |
| 1 | COUPLING NUT | PASSIVATED S.S. | S.S.    | 1   |    |
|   | DESCRIPTION  | MATERIAL        | FINISH  | QTY |    |

UNLESS OTHERWISE SPECIFIED DIMENSIONS ARE IN MILLIMETERS. DIMENSIONS IN [ ] ARE IN INCHES AND FOR CUSTOMER REFERANCE ONLY.

UNLESS OTHERWISE SPECIFIED

unless otherwise specified tolerances for millimeters are:  $0.5 - 8mm \pm 0.20mm \\ 8 - 30mm \pm 0.40mm \\ 30 - 120mm \pm 0.50mm$ 

UNLESS OTHERWISE SPECIFIED TOLERANCES FOR INCHES ARE:  $020 - .315 = \pm 0.007$ 

 $.020 - .315 = \pm 0.007$ "  $.315 - 1.180 = \pm 0.015$ "  $1.180 - 4.724 = \pm 0.020$ "

| = | APPROVALS    | DATE     |
|---|--------------|----------|
|   | DRAWN G.R.S. | 06/18/07 |
|   | CHECKED      |          |
|   | ISSUED       |          |
|   | SHEET 1 OF 1 |          |
|   |              |          |