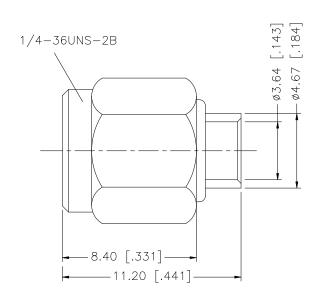

RECOMMENDED CABLE STRIPPING DIMENSIONS

|   |              |                 |         |     | ι  |
|---|--------------|-----------------|---------|-----|----|
| 8 |              |                 |         |     | II |
| 7 |              |                 |         |     |    |
| 6 |              |                 |         |     |    |
| 5 |              |                 |         |     |    |
| 4 | CONTACT PIN  | BRASS           | GOLD    | 1   |    |
| 3 | INSULATOR    | TEFLON          | NATURAL | 1   |    |
| 2 | BODY         | PASSIVATED S.S. | S.S.    | 1   |    |
| 1 | COUPLING NUT | PASSIVATED S.S. | S.S.    | 1   |    |
|   | DESCRIPTION  | MATERIAL        | FINISH  | QTY |    |

UNLESS OTHERWISE SPECIFIED DIMENSIONS ARE IN MILLIMETERS. DIMENSIONS IN [ ] ARE IN INCHES AND FOR CUSTOMER REFERANCE ONLY.

UNLESS OTHERWISE SPECIFIED

unless otherwise specified tolerances for millimeters are:  $0.5 - 8mm \pm 0.20mm \\ 8 - 30mm \pm 0.40mm \\ 30 - 120mm \pm 0.50mm$ 

UNLESS OTHERWISE SPECIFIED TOLERANCES FOR INCHES ARE:  $020 - .315 = \pm 0.007$ 

 $.020 - .315 = \pm 0.007$ "  $.315 - 1.180 = \pm 0.015$ "  $1.180 - 4.724 = \pm 0.020$ "

| = | APPROVALS    | DATE     |
|---|--------------|----------|
|   | DRAWN G.R.S. | 06/18/07 |
|   | CHECKED      |          |
|   | ISSUED       |          |
|   | SHEET 1 OF 1 |          |
|   |              |          |