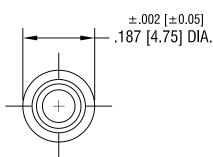

## KEYSTONE ELECTRONICS CORP. ASTORIA, N.Y. 11105-2017 PART NAME SWAGE THREADED STANDOFF MATERIAL **BRASS** DRN BY FINISH **BOONE DUCTILE** 6.30.99 APP'D SCALE **NICKEL PLATE** LN INCH [MM] TOLERANCES CODE DWG NO. DECIMAL ± .005 [± 0.15] 2264-2 C/M ANGULAR $\pm$ 1°