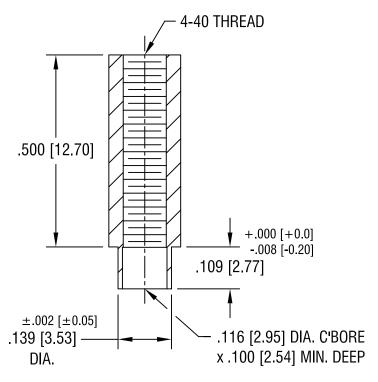

## KEYSTONE ELECTRONICS CORP. ASTORIA, N.Y. 11105-2017 PART NAME SWAGE THREADED STANDOFF MATERIAL **BRASS** DRN BY FINISH **BOONE DUCTILE** 6.30.99 APP'D SCALE **NICKEL PLATE** LN INCH [MM] TOLERANCES CODE DWG NO. DECIMAL ± .005 [± 0.15] 2264-2 C/M ANGULAR $\pm$ 1°