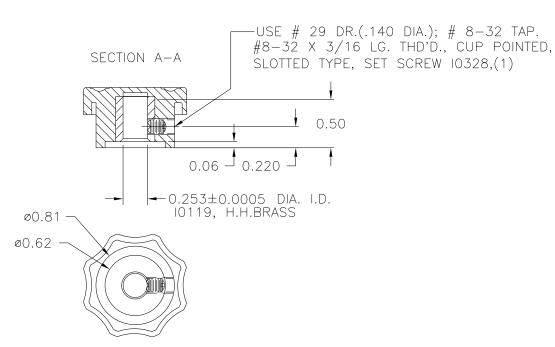

PART NAME: KNOB SCALE: 1:1 DATE: 12/15/43 DR. BY DWT
THIS DRAWING IS THE PROPERTY OF DAVIES MOLDING COMPANY, IS SUBMITTED SOLELY AS A DESIGN OR ENGINEERING PROJECT.

WE ACCEPT NO RESPONSIBILITY WHATSOEVER FOR THE PRACTICAL APPLICATION OF THE PIECES MADE TO THIS DESIGN.

DAVIES DESIGNERS & MANUFACTURERS OF KNOBS, HANDLES, CASES & MOLDING CUSTOM PLASTIC COMPONENTS

P/N 4100

BASE PART 4100-05

SET SCREW | 10328

MATERIAL: G.P. PHENOLIC (B11)

COLOR: BLACK

| TOLERANCES:                           | DO NOT SCALE                     |         |                 |     |         |
|---------------------------------------|----------------------------------|---------|-----------------|-----|---------|
| UNLESS OTHERWISE SPECIFIED            | DRAWING                          | _       | UPDATED TOOLBOX | JAM | 2/3/03  |
| DECIMALS: X.XXX ± .005<br>X.XX ± .015 | MM: X.XX ± 0.15MM<br>X.X ± 0.4MM | -       | UPDATED DWG.    | HD  | 6/17/97 |
|                                       |                                  | -       | CAD/REDRAWN     | HD  | 2/23/93 |
| FRACTIONS ± 1/64                      | ANG. ± 1°                        | CHANGES |                 |     |         |