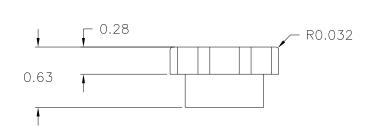

PART NAME: KNOB SCALE: 1:1 DATE: 12/15/43 DR. BY DWT
THIS DRAWING IS THE PROPERTY OF DAVIES MOLDING COMPANY, IS SUBMITTED SOLELY AS A DESIGN OR ENGINEERING PROJECT.

WE ACCEPT NO RESPONSIBILITY WHATSOEVER FOR THE PRACTICAL APPLICATION OF THE PIECES MADE TO THIS DESIGN.

DAVIES DESIGNERS & MANUFACTURERS OF KNOBS, HANDLES, CASES & MOLDING CUSTOM PLASTIC COMPONENTS

P/N 4100

BASE PART 4100-05

SET SCREW | 10328

MATERIAL: G.P. PHENOLIC (B11)

COLOR: BLACK

| TOLERANCES:                           | DO NOT SCALE                     |         |                 |     |         |
|---------------------------------------|----------------------------------|---------|-----------------|-----|---------|
| UNLESS OTHERWISE SPECIFIED            | DRAWING                          | _       | UPDATED TOOLBOX | JAM | 2/3/03  |
| DECIMALS: X.XXX ± .005<br>X.XX ± .015 | MM: X.XX ± 0.15MM<br>X.X ± 0.4MM | -       | UPDATED DWG.    | HD  | 6/17/97 |
|                                       |                                  | -       | CAD/REDRAWN     | HD  | 2/23/93 |
| FRACTIONS ± 1/64                      | ANG. ± 1°                        | CHANGES |                 |     |         |