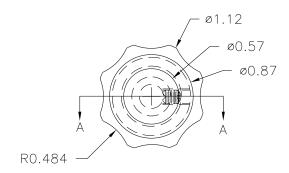

PART NAME: KNOB SCALE: 1:1 DATE: 12/15/43 DR. BY DWT
THIS DRAWING IS THE PROPERTY OF DAVIES MOLDING COMPANY, IS SUBMITTED SOLELY AS A DESIGN OR ENGINEERING PROJECT.

WE ACCEPT NO RESPONSIBILITY WHATSOEVER FOR THE PRACTICAL APPLICATION OF THE PIECES MADE TO THIS DESIGN.

DAVIES DESIGNERS & MANUFACTURERS OF KNOBS, HANDLES, CASES & MOLDING CUSTOM PLASTIC COMPONENTS

P/N 4100

BASE PART 4100-05

SET SCREW | 10328

MATERIAL: G.P. PHENOLIC (B11)

COLOR: BLACK

| TOLERANCES:                           | DO NOT SCALE                     |         |                 |     |         |
|---------------------------------------|----------------------------------|---------|-----------------|-----|---------|
| UNLESS OTHERWISE SPECIFIED            | DRAWING                          | _       | UPDATED TOOLBOX | JAM | 2/3/03  |
| DECIMALS: X.XXX ± .005<br>X.XX ± .015 | MM: X.XX ± 0.15MM<br>X.X ± 0.4MM | -       | UPDATED DWG.    | HD  | 6/17/97 |
|                                       |                                  | -       | CAD/REDRAWN     | HD  | 2/23/93 |
| FRACTIONS ± 1/64                      | ANG. ± 1°                        | CHANGES |                 |     |         |