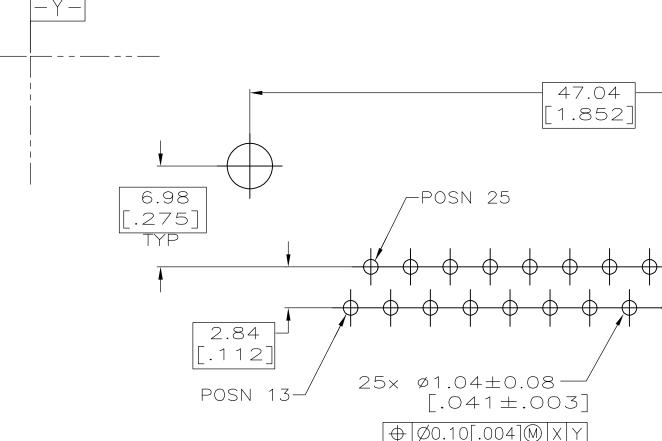

AMP 4805 REV 31MAR2000

\_\_\_\_\_\_

| 5                                    | 4                                                                                                                                                                                                                                                                                                                                                                                                                                                                                                                                                                                                                                                                                                                                                                                                                                                                                                                                                                                                                                                                                                                                                                                                                                                                                                                                                                                                                                                                                                                                                                                                                                                                                                                                                                                                                                                                                                                                                                                                                                                                                                                                                                                                                                                                                                                                                                                                                                    | 3                                                                                                                                                                                                                                                                                                                          | 2                                      | 1                                                                         |
|--------------------------------------|--------------------------------------------------------------------------------------------------------------------------------------------------------------------------------------------------------------------------------------------------------------------------------------------------------------------------------------------------------------------------------------------------------------------------------------------------------------------------------------------------------------------------------------------------------------------------------------------------------------------------------------------------------------------------------------------------------------------------------------------------------------------------------------------------------------------------------------------------------------------------------------------------------------------------------------------------------------------------------------------------------------------------------------------------------------------------------------------------------------------------------------------------------------------------------------------------------------------------------------------------------------------------------------------------------------------------------------------------------------------------------------------------------------------------------------------------------------------------------------------------------------------------------------------------------------------------------------------------------------------------------------------------------------------------------------------------------------------------------------------------------------------------------------------------------------------------------------------------------------------------------------------------------------------------------------------------------------------------------------------------------------------------------------------------------------------------------------------------------------------------------------------------------------------------------------------------------------------------------------------------------------------------------------------------------------------------------------------------------------------------------------------------------------------------------------|----------------------------------------------------------------------------------------------------------------------------------------------------------------------------------------------------------------------------------------------------------------------------------------------------------------------------|----------------------------------------|---------------------------------------------------------------------------|
|                                      |                                                                                                                                                                                                                                                                                                                                                                                                                                                                                                                                                                                                                                                                                                                                                                                                                                                                                                                                                                                                                                                                                                                                                                                                                                                                                                                                                                                                                                                                                                                                                                                                                                                                                                                                                                                                                                                                                                                                                                                                                                                                                                                                                                                                                                                                                                                                                                                                                                      |                                                                                                                                                                                                                                                                                                                            | LOC DIST<br>GPOOPLTR<br>O RELEASED PER | REVISIONS<br><u>DESCRIPTION</u><br>EC 0S13-0087-05<br>20SEP05<br>GP<br>JG |
| 4±0.08<br>5±.003]<br>3[.001]S]C]B]AS |                                                                                                                                                                                                                                                                                                                                                                                                                                                                                                                                                                                                                                                                                                                                                                                                                                                                                                                                                                                                                                                                                                                                                                                                                                                                                                                                                                                                                                                                                                                                                                                                                                                                                                                                                                                                                                                                                                                                                                                                                                                                                                                                                                                                                                                                                                                                                                                                                                      | $\begin{array}{c} & & & & & & \\ & & & & & \\ & & & & & \\ \hline & & & &$                                                                                                                                                                                                                                                 |                                        | - 2× Ø3.18±0.08<br>[.125±.003]<br>∲Ø0.10[.004]@XY<br>6.96<br>[.274]       |
| CONTACT                              | $\int_{1}^{5.99} (.236) + \int_{1}^{-B} (.745\pm0.016) (.745\pm0.016) (.745\pm0.016) (.0084\pm0.004) (.0084\pm0.004$ | 5]<br>[.050]<br>(10.03±0.25<br>[.395±.010]<br>(3.18±0.51<br>[.125±.020]<br>TYP                                                                                                                                                                                                                                             | IG DIMENSIONS                          |                                                                           |
| 14.99<br>[.590]<br>TYP               | HOUSING: FLAME F<br>OR POL<br>CONTACTS: BRASS<br>GOLD PLATED FOR<br>GOLD IN MATED AR<br>OPPOSITE END, BO                                                                                                                                                                                                                                                                                                                                                                                                                                                                                                                                                                                                                                                                                                                                                                                                                                                                                                                                                                                                                                                                                                                                                                                                                                                                                                                                                                                                                                                                                                                                                                                                                                                                                                                                                                                                                                                                                                                                                                                                                                                                                                                                                                                                                                                                                                                             | NCE APPLIES AT TIP ONLY.<br>RETARDENT UL94V-0 NYLON<br>YESTER; COLOR: BLACK<br>A LENGTH OF 3.81[.150] MIN FROM MATI<br>REA, 2.54 µm[.0001] MIN TIN FOR A LENG<br>OTH OVER 1.27 µm[.000050] MIN NICKEL.<br>OR A LENGTH OF 3.81[.150] MIN FROM<br>2.54 µm[.0001] MIN TIN FOR A LENGTH<br>BOTH OVER 1.27 µm[.000050] MIN NICH | TH OF 3.68[.145] MIN FROM              |                                                                           |
| 2.84<br>[.112]<br>TYP                |                                                                                                                                                                                                                                                                                                                                                                                                                                                                                                                                                                                                                                                                                                                                                                                                                                                                                                                                                                                                                                                                                                                                                                                                                                                                                                                                                                                                                                                                                                                                                                                                                                                                                                                                                                                                                                                                                                                                                                                                                                                                                                                                                                                                                                                                                                                                                                                                                                      |                                                                                                                                                                                                                                                                                                                            |                                        | 4 5748826-2<br>3 5748826-1<br>CONTACT<br>FINISH<br>PART NO                |