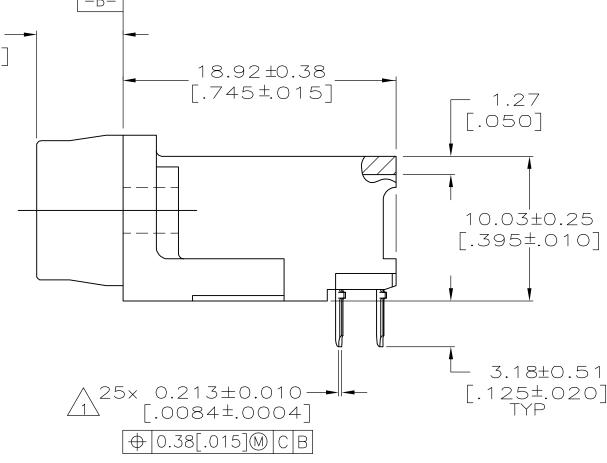

AMP 4805 REV 31MAR2000

\_\_\_\_\_\_

| 5                                    | 4                                                                                                                                                                                                                                                                                                                                                                                                                                                                                                                                                                                                                                                                                                                                                                                                                                                                                                                                                                                                                                                                                                                                                                                                                                                                                                                                                                                                                                                                                                                                                                                                                                                                                                                                                                                                                                                                                                                                                                                                                                                                                                                                                                                                                                                                                                                                                                                                                                    | 3                                                                                                                                                                                                                                                                                                                          | 2                                      | 1                                                                         |
|--------------------------------------|--------------------------------------------------------------------------------------------------------------------------------------------------------------------------------------------------------------------------------------------------------------------------------------------------------------------------------------------------------------------------------------------------------------------------------------------------------------------------------------------------------------------------------------------------------------------------------------------------------------------------------------------------------------------------------------------------------------------------------------------------------------------------------------------------------------------------------------------------------------------------------------------------------------------------------------------------------------------------------------------------------------------------------------------------------------------------------------------------------------------------------------------------------------------------------------------------------------------------------------------------------------------------------------------------------------------------------------------------------------------------------------------------------------------------------------------------------------------------------------------------------------------------------------------------------------------------------------------------------------------------------------------------------------------------------------------------------------------------------------------------------------------------------------------------------------------------------------------------------------------------------------------------------------------------------------------------------------------------------------------------------------------------------------------------------------------------------------------------------------------------------------------------------------------------------------------------------------------------------------------------------------------------------------------------------------------------------------------------------------------------------------------------------------------------------------|----------------------------------------------------------------------------------------------------------------------------------------------------------------------------------------------------------------------------------------------------------------------------------------------------------------------------|----------------------------------------|---------------------------------------------------------------------------|
|                                      |                                                                                                                                                                                                                                                                                                                                                                                                                                                                                                                                                                                                                                                                                                                                                                                                                                                                                                                                                                                                                                                                                                                                                                                                                                                                                                                                                                                                                                                                                                                                                                                                                                                                                                                                                                                                                                                                                                                                                                                                                                                                                                                                                                                                                                                                                                                                                                                                                                      |                                                                                                                                                                                                                                                                                                                            | LOC DIST<br>GPOOPLTR<br>O RELEASED PER | REVISIONS<br><u>DESCRIPTION</u><br>EC 0S13-0087-05<br>20SEP05<br>GP<br>JG |
| 4±0.08<br>5±.003]<br>3[.001]S]C]B]AS |                                                                                                                                                                                                                                                                                                                                                                                                                                                                                                                                                                                                                                                                                                                                                                                                                                                                                                                                                                                                                                                                                                                                                                                                                                                                                                                                                                                                                                                                                                                                                                                                                                                                                                                                                                                                                                                                                                                                                                                                                                                                                                                                                                                                                                                                                                                                                                                                                                      | $\begin{array}{c} & & & & & & \\ & & & & & \\ & & & & & \\ \hline & & & &$                                                                                                                                                                                                                                                 |                                        | - 2× Ø3.18±0.08<br>[.125±.003]<br>∲Ø0.10[.004]@XY<br>6.96<br>[.274]       |
| CONTACT                              | $\int_{1}^{5.99} (.236) + \int_{1}^{-B} (.745\pm0.016) (.745\pm0.016) (.745\pm0.016) (.0084\pm0.004) (.0084\pm0.004$ | 5]<br>[.050]<br>(10.03±0.25<br>[.395±.010]<br>(3.18±0.51<br>[.125±.020]<br>TYP                                                                                                                                                                                                                                             | IG DIMENSIONS                          |                                                                           |
| 14.99<br>[.590]<br>TYP               | HOUSING: FLAME F<br>OR POL<br>CONTACTS: BRASS<br>GOLD PLATED FOR<br>GOLD IN MATED AR<br>OPPOSITE END, BO                                                                                                                                                                                                                                                                                                                                                                                                                                                                                                                                                                                                                                                                                                                                                                                                                                                                                                                                                                                                                                                                                                                                                                                                                                                                                                                                                                                                                                                                                                                                                                                                                                                                                                                                                                                                                                                                                                                                                                                                                                                                                                                                                                                                                                                                                                                             | NCE APPLIES AT TIP ONLY.<br>RETARDENT UL94V-0 NYLON<br>YESTER; COLOR: BLACK<br>A LENGTH OF 3.81[.150] MIN FROM MATI<br>REA, 2.54 µm[.0001] MIN TIN FOR A LENG<br>OTH OVER 1.27 µm[.000050] MIN NICKEL.<br>OR A LENGTH OF 3.81[.150] MIN FROM<br>2.54 µm[.0001] MIN TIN FOR A LENGTH<br>BOTH OVER 1.27 µm[.000050] MIN NICH | TH OF 3.68[.145] MIN FROM              |                                                                           |
| 2.84<br>[.112]<br>TYP                |                                                                                                                                                                                                                                                                                                                                                                                                                                                                                                                                                                                                                                                                                                                                                                                                                                                                                                                                                                                                                                                                                                                                                                                                                                                                                                                                                                                                                                                                                                                                                                                                                                                                                                                                                                                                                                                                                                                                                                                                                                                                                                                                                                                                                                                                                                                                                                                                                                      |                                                                                                                                                                                                                                                                                                                            |                                        | 4 5748826-2<br>3 5748826-1<br>CONTACT<br>FINISH<br>PART NO                |