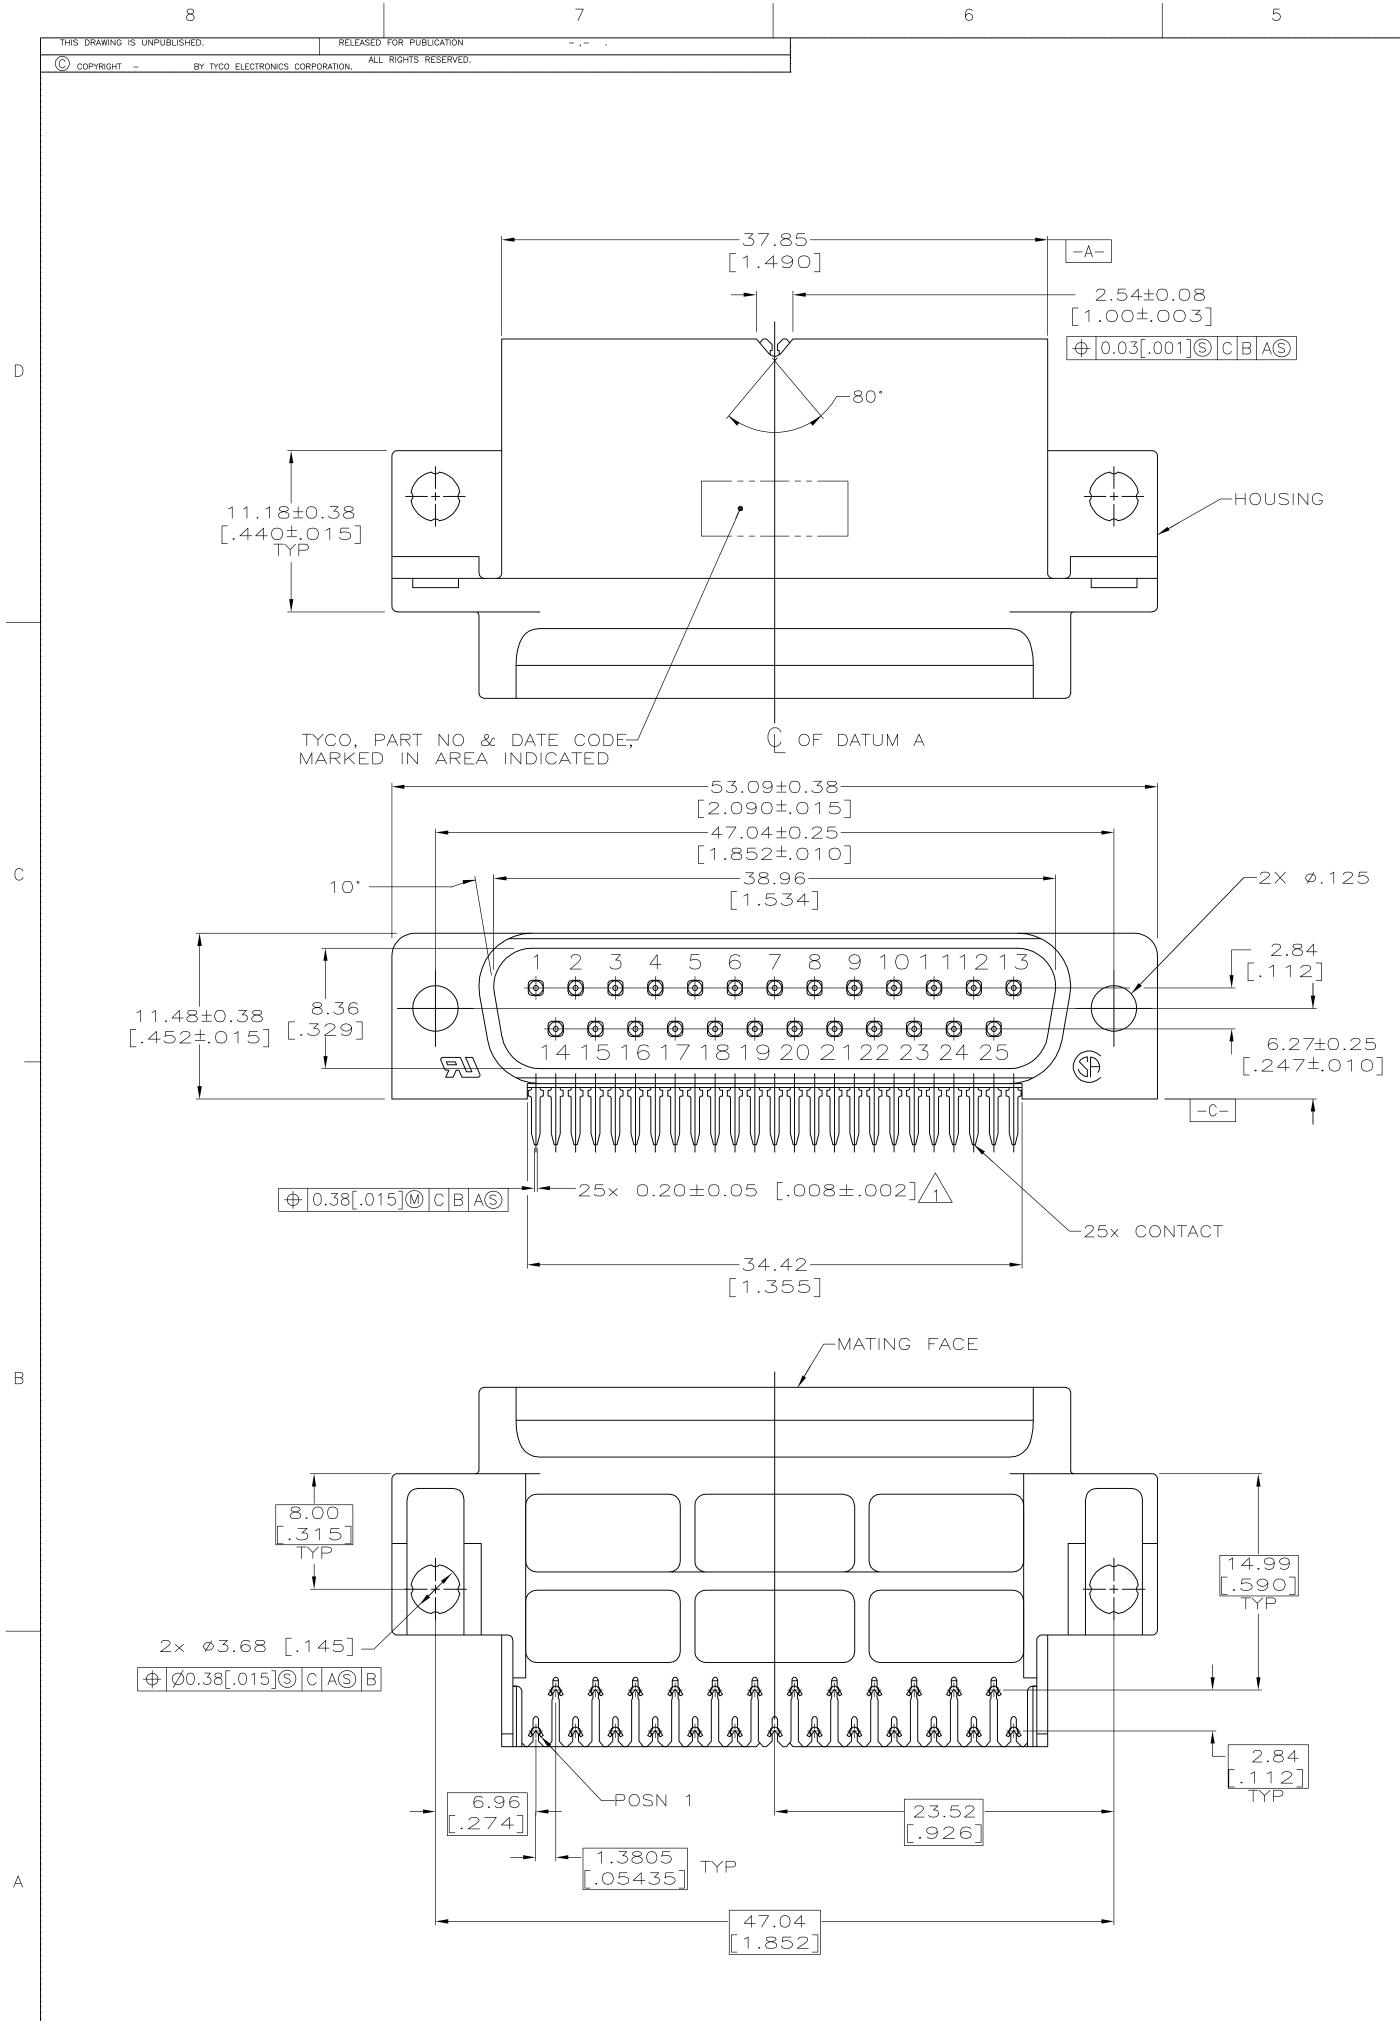

AMP 4805 REV 31MAR2000

\_\_\_\_\_\_

| 5                                    | 4                                                                                                                                                                                                                                                                                                                                                                                                                                                                                                                                                                                                                                                                                                                                                                                                                                                                                                                                                                                                                                                                                                                                                                                                                                                                                                                                                                                                                                                                                                                                                                                                                                                                                                                                                                                                                                                                                                                                                                                                                                                                                                                                                                                                                                                                                                                                                                                                                                    | 3                                                                                                                                                                                                                                                                                                                          | 2                                      | 1                                                                         |
|--------------------------------------|--------------------------------------------------------------------------------------------------------------------------------------------------------------------------------------------------------------------------------------------------------------------------------------------------------------------------------------------------------------------------------------------------------------------------------------------------------------------------------------------------------------------------------------------------------------------------------------------------------------------------------------------------------------------------------------------------------------------------------------------------------------------------------------------------------------------------------------------------------------------------------------------------------------------------------------------------------------------------------------------------------------------------------------------------------------------------------------------------------------------------------------------------------------------------------------------------------------------------------------------------------------------------------------------------------------------------------------------------------------------------------------------------------------------------------------------------------------------------------------------------------------------------------------------------------------------------------------------------------------------------------------------------------------------------------------------------------------------------------------------------------------------------------------------------------------------------------------------------------------------------------------------------------------------------------------------------------------------------------------------------------------------------------------------------------------------------------------------------------------------------------------------------------------------------------------------------------------------------------------------------------------------------------------------------------------------------------------------------------------------------------------------------------------------------------------|----------------------------------------------------------------------------------------------------------------------------------------------------------------------------------------------------------------------------------------------------------------------------------------------------------------------------|----------------------------------------|---------------------------------------------------------------------------|
|                                      |                                                                                                                                                                                                                                                                                                                                                                                                                                                                                                                                                                                                                                                                                                                                                                                                                                                                                                                                                                                                                                                                                                                                                                                                                                                                                                                                                                                                                                                                                                                                                                                                                                                                                                                                                                                                                                                                                                                                                                                                                                                                                                                                                                                                                                                                                                                                                                                                                                      |                                                                                                                                                                                                                                                                                                                            | LOC DIST<br>GPOOPLTR<br>O RELEASED PER | REVISIONS<br><u>DESCRIPTION</u><br>EC 0S13-0087-05<br>20SEP05<br>GP<br>JG |
| 4±0.08<br>5±.003]<br>3[.001]S]C]B]AS |                                                                                                                                                                                                                                                                                                                                                                                                                                                                                                                                                                                                                                                                                                                                                                                                                                                                                                                                                                                                                                                                                                                                                                                                                                                                                                                                                                                                                                                                                                                                                                                                                                                                                                                                                                                                                                                                                                                                                                                                                                                                                                                                                                                                                                                                                                                                                                                                                                      | $\begin{array}{c} & & & & & & \\ & & & & & \\ & & & & & \\ \hline & & & &$                                                                                                                                                                                                                                                 |                                        | - 2× Ø3.18±0.08<br>[.125±.003]<br>∲Ø0.10[.004]@XY<br>6.96<br>[.274]       |
| CONTACT                              | $\int_{1}^{5.99} (.236) + \int_{1}^{-B} (.745\pm0.016) (.745\pm0.016) (.745\pm0.016) (.0084\pm0.004) (.0084\pm0.004$ | 5]<br>[.050]<br>(10.03±0.25<br>[.395±.010]<br>(3.18±0.51<br>[.125±.020]<br>TYP                                                                                                                                                                                                                                             | IG DIMENSIONS                          |                                                                           |
| 14.99<br>[.590]<br>TYP               | HOUSING: FLAME F<br>OR POL<br>CONTACTS: BRASS<br>GOLD PLATED FOR<br>GOLD IN MATED AR<br>OPPOSITE END, BO                                                                                                                                                                                                                                                                                                                                                                                                                                                                                                                                                                                                                                                                                                                                                                                                                                                                                                                                                                                                                                                                                                                                                                                                                                                                                                                                                                                                                                                                                                                                                                                                                                                                                                                                                                                                                                                                                                                                                                                                                                                                                                                                                                                                                                                                                                                             | NCE APPLIES AT TIP ONLY.<br>RETARDENT UL94V-0 NYLON<br>YESTER; COLOR: BLACK<br>A LENGTH OF 3.81[.150] MIN FROM MATI<br>REA, 2.54 µm[.0001] MIN TIN FOR A LENG<br>OTH OVER 1.27 µm[.000050] MIN NICKEL.<br>OR A LENGTH OF 3.81[.150] MIN FROM<br>2.54 µm[.0001] MIN TIN FOR A LENGTH<br>BOTH OVER 1.27 µm[.000050] MIN NICH | TH OF 3.68[.145] MIN FROM              |                                                                           |
| 2.84<br>[.112]<br>TYP                |                                                                                                                                                                                                                                                                                                                                                                                                                                                                                                                                                                                                                                                                                                                                                                                                                                                                                                                                                                                                                                                                                                                                                                                                                                                                                                                                                                                                                                                                                                                                                                                                                                                                                                                                                                                                                                                                                                                                                                                                                                                                                                                                                                                                                                                                                                                                                                                                                                      |                                                                                                                                                                                                                                                                                                                            |                                        | 4 5748826-2<br>3 5748826-1<br>CONTACT<br>FINISH<br>PART NO                |