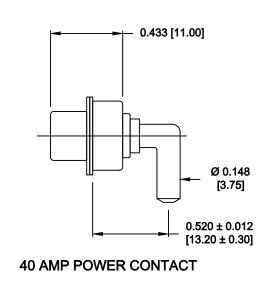

NOTE:

**DESCRIPTION: 684 SERIES CONTACTS** 

POWER CONTACTS COME PRE-LOADED INTO INSULATORS

MOUNTING HARDWARE