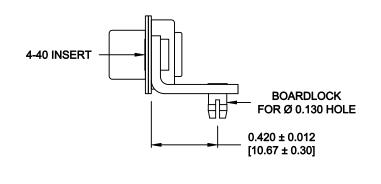

NOTE:

**DESCRIPTION: 684 SERIES CONTACTS** 

POWER CONTACTS COME PRE-LOADED INTO INSULATORS

MOUNTING HARDWARE