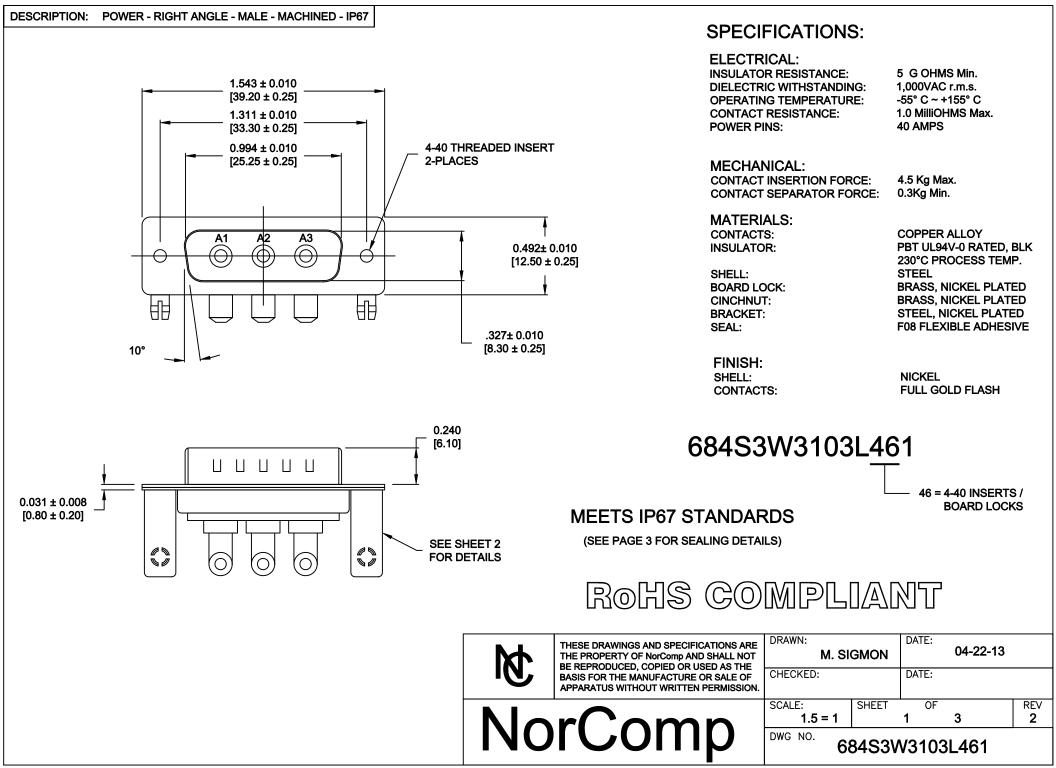

NOTE:

**DESCRIPTION: 684 SERIES CONTACTS** 

POWER CONTACTS COME PRE-LOADED INTO INSULATORS

MOUNTING HARDWARE