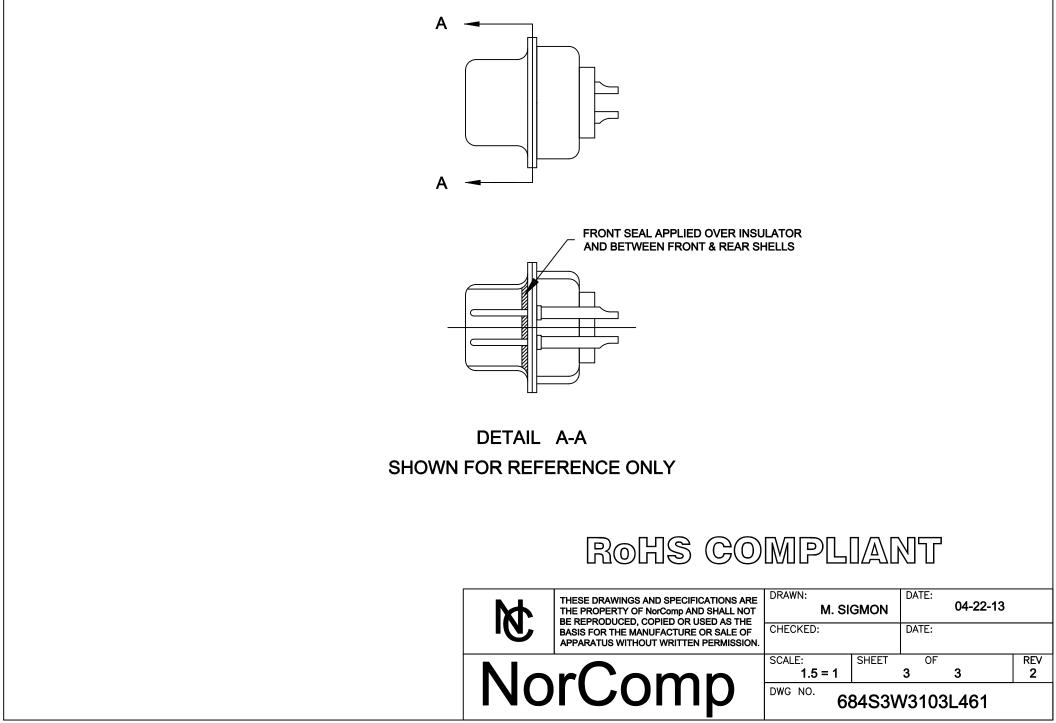

**DESCRIPTION: IP67 SEALING PROCESS** 

## ROHS COMPLIANT

DRAWN: DATE: THESE DRAWINGS AND SPECIFICATIONS ARE 04-22-13 M. SIGMON THE PROPERTY OF NorComp AND SHALL NOT BE REPRODUCED, COPIED OR USED AS THE CHECKED: DATE: BASIS FOR THE MANUFACTURE OR SALE OF APPARATUS WITHOUT WRITTEN PERMISSION SCALE: SHEET REV NorComp 1.5 = 12 2 DWG NO. 684S3W3103L461