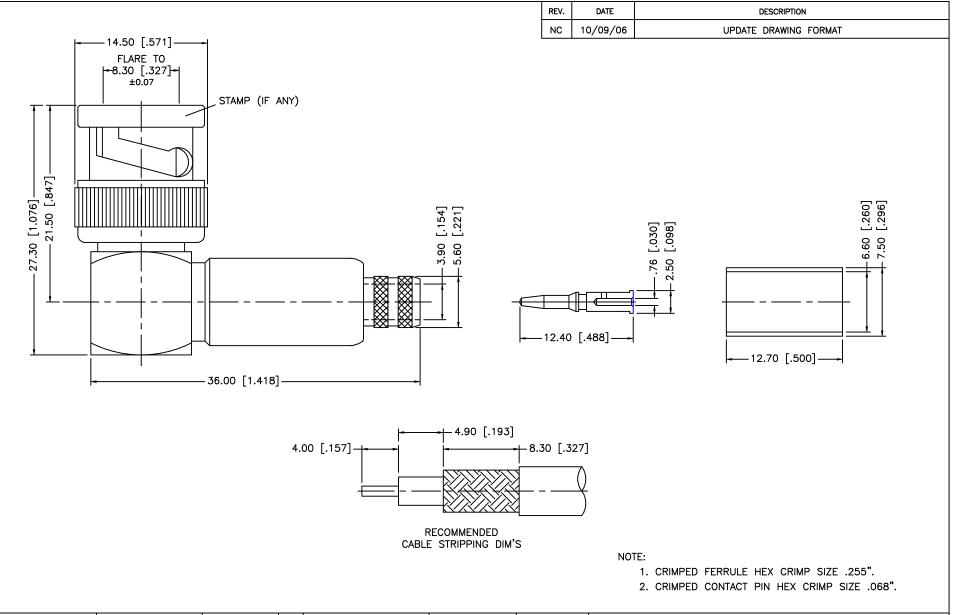

| B |             |              |         |     | UNLESS OTHERWISE SPECIFIED DIMENSIONS ARE IN MILLIMETERS, DIMENSIONS IN [ ] ARE IN INCHES AND FOR CUSTOMER REFERANCE ONLY. | А            | PPROVALS | DATE     | Amphonol Connov                             |  |  |
|---|-------------|--------------|---------|-----|----------------------------------------------------------------------------------------------------------------------------|--------------|----------|----------|---------------------------------------------|--|--|
| 7 |             |              |         |     | UNLESS OTHERWISE SPECIFIED TOLERANCES FOR MILLIMETERS ARE:                                                                 | DRAWN        | G.R.S.   | 10/09/06 | Amphenol Connex                             |  |  |
| 6 |             |              |         |     |                                                                                                                            | CHECKED      |          |          | PART DESCRIPTION                            |  |  |
| 5 | FERRULE     | COPPER       | NICKEL  | 1   | 8 - 30mm ± 0.40mm<br>30 - 120mm ± 0.50mm                                                                                   |              |          |          | BNC R/A CRIMP PLUG                          |  |  |
| 4 | CONTACT PIN | PHOS. BRONZE | GOLD    | 1   |                                                                                                                            | ISSUED       |          |          | (FOR RG-59/U CABLE)                         |  |  |
| 3 | CONTACT PIN | BRASS        | GOLD    | 1   | UNLESS OTHERWISE SPECIFIED TOLERANCES FOR INCHES ARE:                                                                      | SHEET 1 OF 1 |          |          | (FOR RG-39/0 CABLE)                         |  |  |
| 2 | INSULATOR   | DELRIN       | NATURAL | 2   | $.020315 = \pm 0.007$ "                                                                                                    |              | I OF I   |          | PART NO.                                    |  |  |
| 1 | BODY        | BRASS        | NICKEL  | 1   | $315 - 1.180 = \pm 0.015$ "<br>$1.180 - 4.724 = \pm 0.020$ "                                                               |              |          |          | 112185                                      |  |  |
|   | DESCRIPTION | MATERIAL     | FINISH  | QTY |                                                                                                                            | CAD FILE     |          |          | DWG. NO. 112185.DWG REV. NC SIZE A SCALE NA |  |  |
|   | DESCRIPTION |              |         |     | DO NOT SCALE DRAWING                                                                                                       | C            | :/112/11 | 2185.DWG | 112185.DWG   NC   NC   NA                   |  |  |