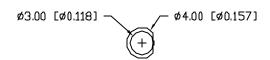

A SSL-LX3054IT-5V

T-3mm (T-1) 635nm RED LED, RED TRANSPARENT LENS, 5 VOLT OPERATION. CONTIDENTIAL INFORMATION

THE INFORMATION CONTAINED IN THIS DOCUMENT IS THE PROPERTY OF LUMEX NO. EXCEPT AS SPECFROALLY AUTHORIZED IN WRITING BY LUMEX INC., THE HOLDER OF THIS DOCUMENT SHALL KEEP ALL INFORMATION CONTAINED HEREIN CONFIDENTIAL AND SHALL PROTECT SAME IN WHOLE OR IN PART FROM DESCLISHING AND DISSEMBATION TO ALL THIRD PARTIES.