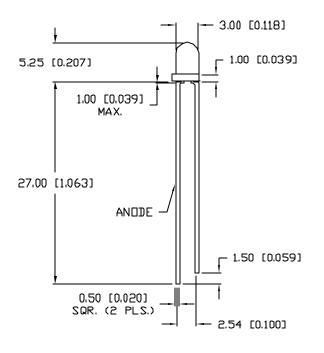

\* t<10µS

UNCONTROLLED DOCUMENT

\*UNLESS OTHERWISE SPECIFIED TOLERANCES PER DECINAL PRECISION ARE: X=±1 (±0.039), XX=±0.5 (±0.020), XXX=±0.25 (±0.010), XXXX=±0.127 (±0.005). LEAD SIZE=±0.05 (±0.002), LEAD LENGTH=±0.75 (±0.003), MN= +DECINAL PRECISION MAX.= +0.00 MAX.

A SSL-LX3054IT-5V

T-3mm (T-1) 635nm RED LED, RED TRANSPARENT LENS, 5 VOLT OPERATION. CONTIDENTIAL INFORMATION

THE INFORMATION CONTAINED IN THIS DOCUMENT IS THE PROPERTY OF LUMEX NO. EXCEPT AS SPECFROALLY AUTHORIZED IN WRITING BY LUMEX INC., THE HOLDER OF THIS DOCUMENT SHALL KEEP ALL INFORMATION CONTAINED HEREIN CONFIDENTIAL AND SHALL PROTECT SAME IN WHOLE OR IN PART FROM DESCLISHING AND DISSEMBATION TO ALL THIRD PARTIES.