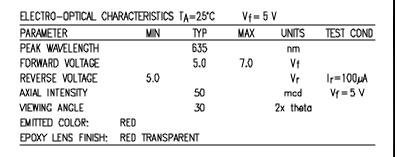

A SSL-LX3054IT-5V

T-3mm (T-1) 635nm RED LED, RED TRANSPARENT LENS, 5 VOLT OPERATION. CONTIDENTIAL INFORMATION

THE INFORMATION CONTAINED IN THIS DOCUMENT IS THE PROPERTY OF LUMEX NO. EXCEPT AS SPECFROALLY AUTHORIZED IN WRITING BY LUMEX INC., THE HOLDER OF THIS DOCUMENT SHALL KEEP ALL INFORMATION CONTAINED HEREIN CONFIDENTIAL AND SHALL PROTECT SAME IN WHOLE OR IN PART FROM DESCLISHING AND DISSEMBATION TO ALL THIRD PARTIES.