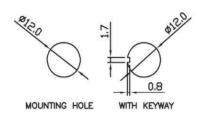

Electrically: 30,000 operations min.

Rating: 12A 125V AC / 250V AC

1/2 HP 125VAC / 1HP 250VAC / 5A 125VAC "L"

Function: ON - NONE - ON DPDT

KEYWAY POSITION

Waterproof rating: IP68

Actuator: Brass / Dull Nickel Plated