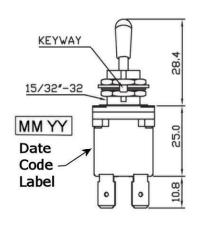

Electrically: 30,000 operations min.

Rating: 12A 125V AC / 250V AC

1/2 HP 125VAC / 1HP 250VAC / 5A 125VAC "L"

Function: ON - NONE - ON DPDT

KEYWAY POSITION

Waterproof rating: IP68

Actuator: Brass / Dull Nickel Plated

**RoHS Compliant** 

INDUSTRIES
Southampton, Pa. 18966
Tel 215.355.7080/www.cwind.com

Date Drawn: 3-23-12

TOGGLE SWITCH

Title:

Rev. 0

Unit: mm

nm Che