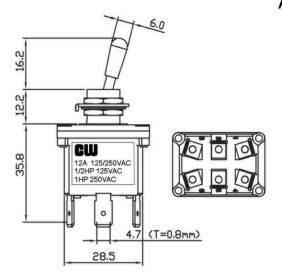

## SPECIFICATION:

Contact resistance: 20m ohm max. (initial)

Insulation resistance: 100M ohm min. (at 500V DC) Dielectric strength: 1,500V AC 50/60 Hz for 1 minute Service life: Mechanically: 100,000 operations min.

Electrically: 30,000 operations min.

Rating: 12A 125V AC / 250V AC

1/2 HP 125VAC / 1HP 250VAC / 5A 125VAC "L"

Function: ON - NONE - ON DPDT

KEYWAY POSITION

Waterproof rating: IP68

Actuator: Brass / Dull Nickel Plated