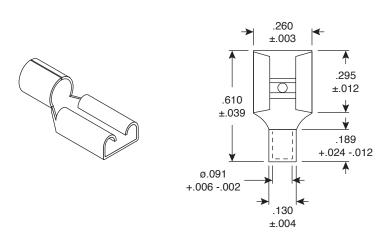

Terminal

## **Terminal** 159-1643

**Dimensions (In.)** 

| SPECIFICATIONS        |                           |
|-----------------------|---------------------------|
| Туре:                 | Non-Insulated Disconnects |
| Maximum Voltage:      | 300V @ 75°C               |
| Maximum Current:      | 15A                       |
| Acceptable Wire Size: | 16~14AWG                  |
| NEMA Tab:             | .020" x .250"             |
| Material Thickness:   | .016"                     |
| Terminal Material:    | Brass                     |