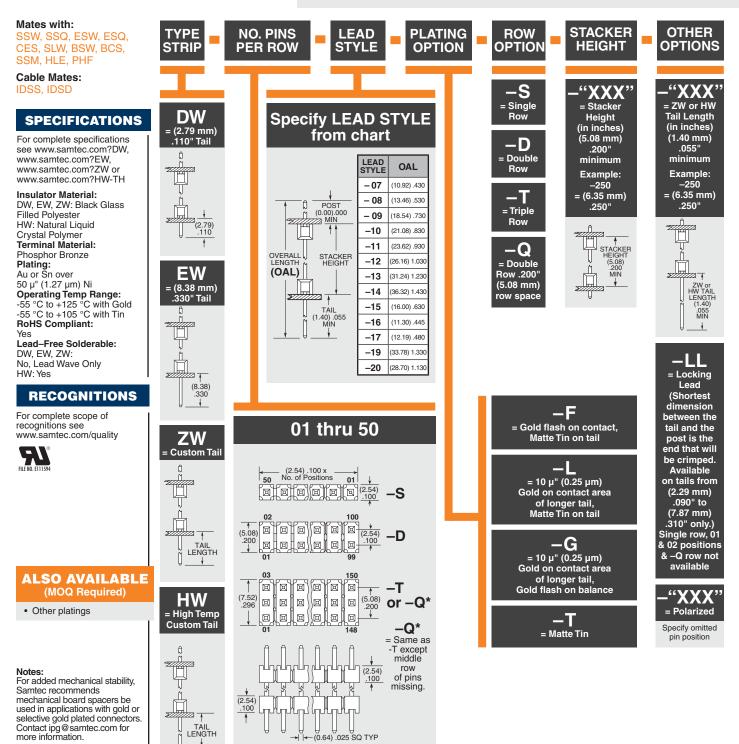

DW, EW, ZW, HW-TH SERIES

(2.54 mm) .100"

HW-14-08-G-S-300-100

## FLEXIBLE .025" SQ BOARD STACKERS

FLEX STACK



This Series is non-standard, non-returnable.

Due to technical progress, all designs, specifications and components are subject to change without notice

WWW.SAMTEC.COM

All parts within this catalog are built to Samtec's specifications. Customer specific requirements must be approved by Samtec and identified in a Samtec customer-specific drawing to apply.

## **Mouser Electronics**

Authorized Distributor

Click to View Pricing, Inventory, Delivery & Lifecycle Information:

Samtec: <u>ZW-10-13-T-S-750-350</u>