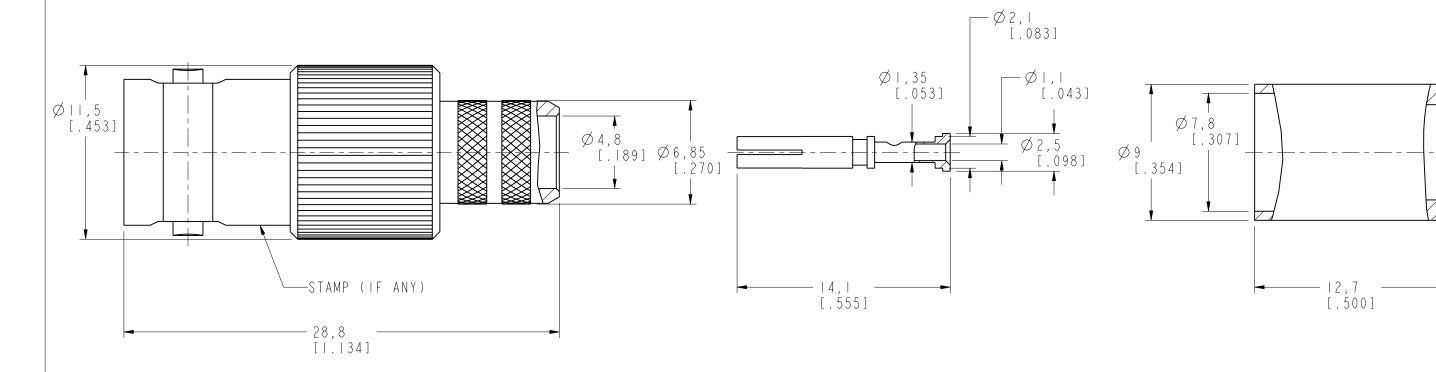

## NOTES: I. MATERIALS AND FINISHES: BODY - BRASS, NICKEL PLATING CONTACT PIN - PHOSPHOR BRONZE, GOLD PLATING INSULATOR - PTFE, NATURAL

2. ELECTRICAL:

A. IMPEDANCE: 75 OHM

B. FREQUENCY RANGE: DC - 2 GHz

D. DIELECTRIC WITHSTANDING VOLTAGE: 300 VRMS, MIN.

3. MECHANICAL:

A. DURABILITY: 500 CYCLES MIN.

B. TEMPERATURE RANGE: -20°C TO +75°C

4. CRIMPED FERRULE
HEX. CRIMP SIZE .324"

5. CRIMPED CONTACT PIN SQ. CRIMP SIZE .042" OR SOLDER

RECOMMENDED CABLE STRIPPING DIM'S