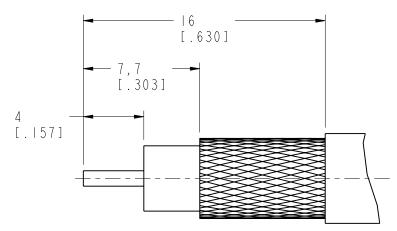

3. MECHANICAL:

A. DURABILITY: 500 CYCLES MIN.

B. TEMPERATURE RANGE: -20°C TO +75°C

4. CRIMPED FERRULE
HEX. CRIMP SIZE .324"

5. CRIMPED CONTACT PIN SQ. CRIMP SIZE .042" OR SOLDER

RECOMMENDED CABLE STRIPPING DIM'S