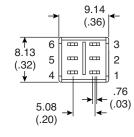

## Dimensions: mm (in)











P.C. Mounting



**Switch Function** 

#### **Electrical Specifications:**

- Contact resistance:  $20m\Omega$  max. initial @ 2-4VDC 100mA
- Insulation resistance:  $1,000M\Omega$  min.
- Dieletric strength: 1,000 V RMS @ sea level
- Rating: 1A / 250VAC; 3A / 120VAC or 28VDC

# **Soldering Process:**

- Manual Soldering: Use soldering iron of 30 watts, controlled at 350°C approximately 5 sec. while applying solder.
- Wave Soldering: Recommended Soldering Temperature: 260±5°C Duration of Solder Immersion: 5±1sec. (PCB is 1.6mm in thickness)

#### Note:

• RoHS Compliant by Exemption

### **Mechanical Specifications:**

- Mechanical life: 50,000 make-and-break cycles
- Operating temperature: -30°C to 85°C

Sealed Sub-Miniature Toggle Switch 108-2AD1T2224-EVX



Available from Mouser Ele