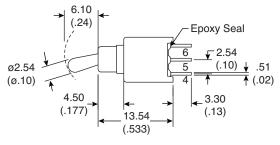

## Dimensions: mm (in)











P.C. Mounting



**Switch Function** 

#### **Electrical Specifications:**

- Contact resistance:  $20m\Omega$  max. initial @ 2-4VDC 100mA
- Insulation resistance:  $1,000M\Omega$  min.
- Dieletric strength: 1,000 V RMS @ sea level
- Rating: 1A / 250VAC; 3A / 120VAC or 28VDC

# **Soldering Process:**

- Manual Soldering: Use soldering iron of 30 watts, controlled at 350°C approximately 5 sec. while applying solder.
- Wave Soldering: Recommended Soldering Temperature: 260±5°C Duration of Solder Immersion: 5±1sec. (PCB is 1.6mm in thickness)

#### Note:

• RoHS Compliant by Exemption

### **Mechanical Specifications:**

- Mechanical life: 50,000 make-and-break cycles
- Operating temperature: -30°C to 85°C

Sealed Sub-Miniature Toggle Switch 108-2AD1T2224-EVX



Available from Mous