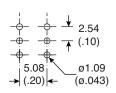

## Dimensions: mm (in)











P.C. Mounting



**Switch Function** 

#### **Electrical Specifications:**

- Contact resistance:  $20m\Omega$  max. initial @ 2-4VDC 100mA
- Insulation resistance:  $1,000M\Omega$  min.
- Dieletric strength: 1,000 V RMS @ sea level
- Rating: 1A / 250VAC; 3A / 120VAC or 28VDC

# **Soldering Process:**

- Manual Soldering: Use soldering iron of 30 watts, controlled at 350°C approximately 5 sec. while applying solder.
- Wave Soldering: Recommended Soldering Temperature: 260±5°C Duration of Solder Immersion: 5±1sec. (PCB is 1.6mm in thickness)

#### Note:

• RoHS Compliant by Exemption

### **Mechanical Specifications:**

- Mechanical life: 50,000 make-and-break cycles
- Operating temperature: -30°C to 85°C

Sealed Sub-Miniature Toggle Switch 108-2AD1T2224-EVX



Available from Mouser Elect