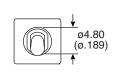

## Dimensions: mm (in)











P.C. Mounting



**Switch Function** 

#### **Electrical Specifications:**

- Contact resistance:  $20m\Omega$  max. initial @ 2-4VDC 100mA
- Insulation resistance:  $1,000M\Omega$  min.
- Dieletric strength: 1,000 V RMS @ sea level
- Rating: 1A / 250VAC; 3A / 120VAC or 28VDC

# **Soldering Process:**

- Manual Soldering: Use soldering iron of 30 watts, controlled at 350°C approximately 5 sec. while applying solder.
- Wave Soldering: Recommended Soldering Temperature: 260±5°C Duration of Solder Immersion: 5±1sec. (PCB is 1.6mm in thickness)

#### Note:

• RoHS Compliant by Exemption

### **Mechanical Specifications:**

- Mechanical life: 50,000 make-and-break cycles
- Operating temperature: -30°C to 85°C

Sealed Sub-Miniature Toggle Switch 108-2AD1T2224-EVX



Available from Mouser E