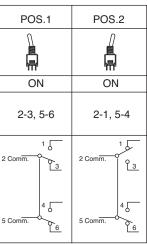

## Dimensions: mm (in)











P.C. Mounting



**Switch Function** 

#### **Electrical Specifications:**

- Contact resistance:  $20m\Omega$  max. initial @ 2-4VDC 100mA
- Insulation resistance:  $1,000M\Omega$  min.
- Dieletric strength: 1,000 V RMS @ sea level
- Rating: 1A / 250VAC; 3A / 120VAC or 28VDC

# **Soldering Process:**

- Manual Soldering: Use soldering iron of 30 watts, controlled at 350°C approximately 5 sec. while applying solder.
- Wave Soldering: Recommended Soldering Temperature: 260±5°C Duration of Solder Immersion: 5±1sec. (PCB is 1.6mm in thickness)

#### Note:

• RoHS Compliant by Exemption

### **Mechanical Specifications:**

- Mechanical life: 50,000 make-and-break cycles
- Operating temperature: -30°C to 85°C

Sealed Sub-Miniature Toggle Switch 108-2AD1T2224-EVX



Available from Mouser Electronics

www.mouse