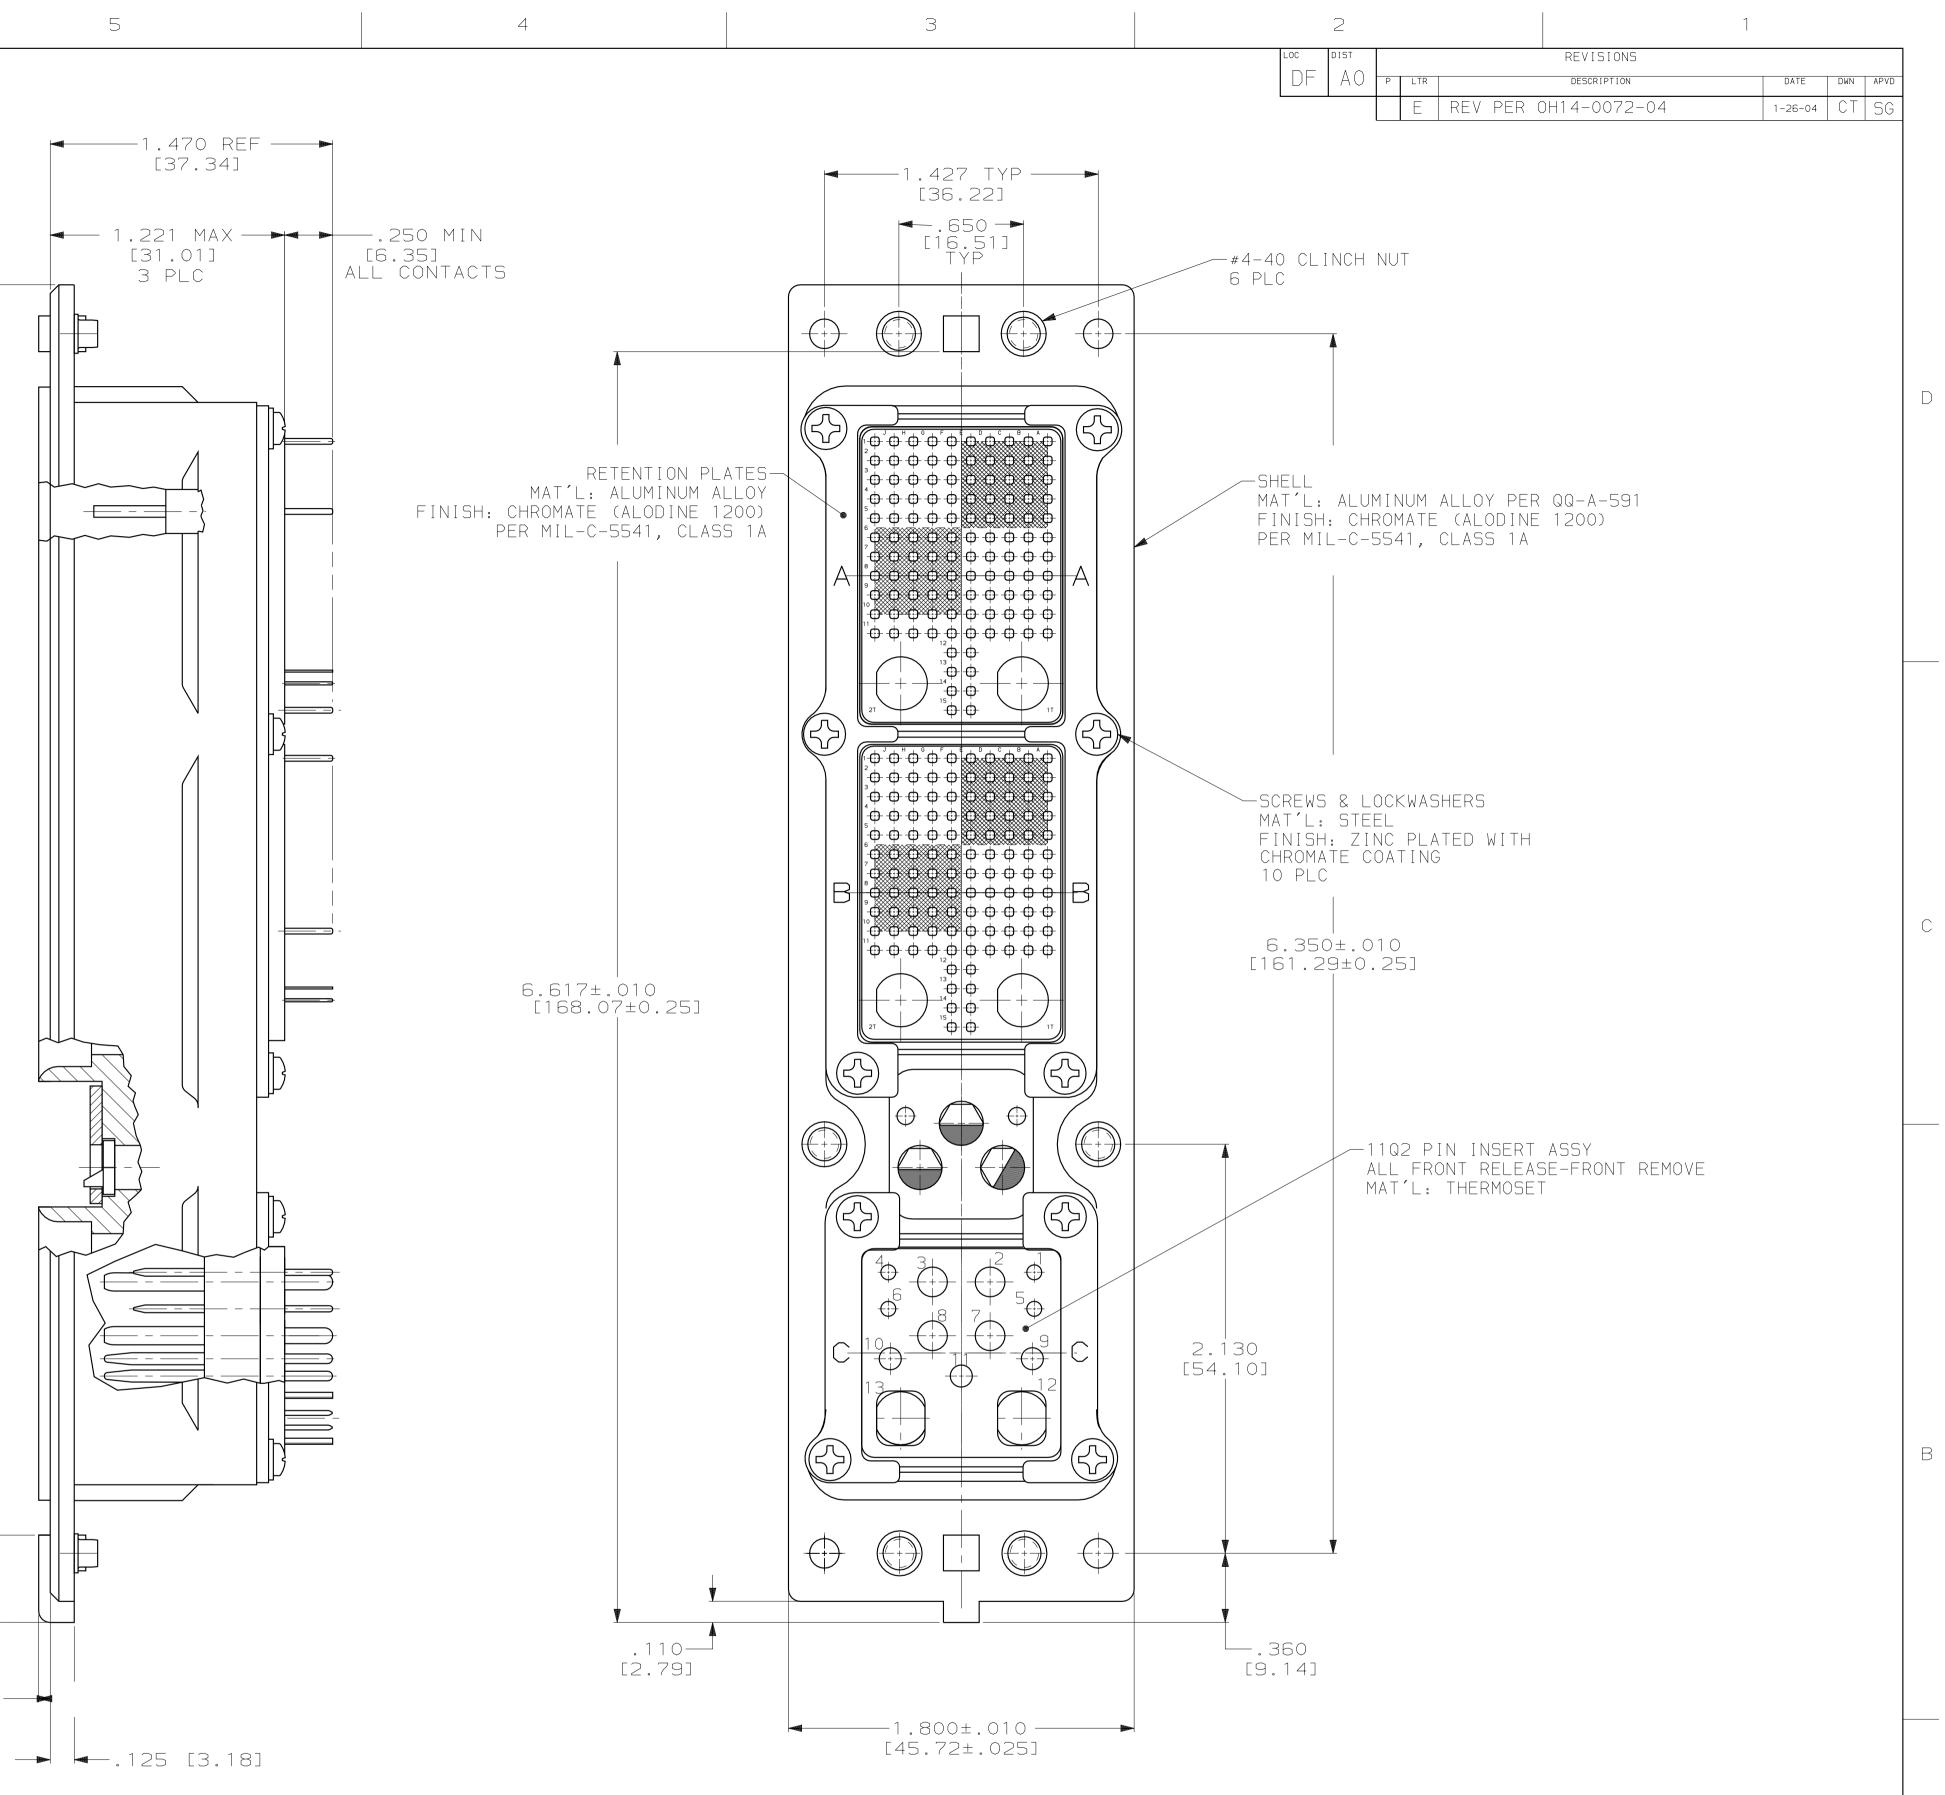

1. CONNECTOR DIMENSIONS ARE PER ARINC 600 SPECIFICATION.

2. CONNECTOR IS SUPPLIED WITH CONTACTS (PER TABLE) ASSEMBLED AS SHOWN.

3. CONNECTOR IS SUPPLIED WITH A DUST COVER INSTALLED (NOT SHOWN).

4. CONTACTS NOT SHOWN IN FRONT & REAR VIEWS FOR CLARITY.

AMP 4805 REV 27JUN96 03-FEB-04 07:52:18 us016412 /home/us016412/docmod

А

| KEYING CONTACTS INCLUDED PART   POSITION AND INSTALLED PART   NUMBER Image: State of the sta | 07 | MODULE A & B<br>211431-4 (SIZE 22 POSTED; QTY=218)<br>448540-2 (SIZE 8 COAX POSTED; QTY=4)<br>MODULE C<br>1-448138-5 (SIZE 20 POSTED; QTY=4)<br>1-448139-1 (SIZE 16 POSTED; QTY=3)<br>448140-3 (SIZE 12 POSTED; QTY=4)<br>1445626-4 (SIZE 8 QUADRAX POSTED; QTY=2) | 1663556-1 | THIS DRAWING IS A CONTROLLED DOCUMENT.   DWN   6-5-03   TUCO   TYCO Electronics     C.C.THOMAS   6-5-03   Electronics   TYCO Electronics   Harrisburg, PA 17105-3608     DIMENSIONS;   TOLERANCES UNLESS   S.GLATFELTER   6-5-03   NAME   RECEPTACLE ASSY, SIZE 2, |
|------------------------------------------------------------------------------------------------------------------------------------------------------------------------------------------------------------------------------------------------------------------------------------------------------------------------------------------------------------------------------------------------------------------------------------------------------------------------------------------------------------------------------------------------------------------------------------------------------------------------------------------------------------------------------------------------------------------------------------------------------------------------------------------------------------------------------------------------------------------------------------------------------------------------------------------------------------------------------------------------------------------------------------------------------------------------------------------------------------------------------------------------------------------------------------------------------------------------------------------------------------------------------------------------------------------------------------------------------------------------------------------------------------------------------------------------------------------------------------------------------------------------------------------------------------------------------------------------------------------------------------------------------------------------------------------------------------------------------------------------------------------------------------------------------------------------------------------------------------------------------------------------------------------------------------------------------------------------------------------|----|--------------------------------------------------------------------------------------------------------------------------------------------------------------------------------------------------------------------------------------------------------------------|-----------|--------------------------------------------------------------------------------------------------------------------------------------------------------------------------------------------------------------------------------------------------------------------|
|                                                                                                                                                                                                                                                                                                                                                                                                                                                                                                                                                                                                                                                                                                                                                                                                                                                                                                                                                                                                                                                                                                                                                                                                                                                                                                                                                                                                                                                                                                                                                                                                                                                                                                                                                                                                                                                                                                                                                                                          |    |                                                                                                                                                                                                                                                                    |           | Imaterial 0 PLC ±- PRODUCT SPEC CLASS A, ARINC 600 WITH   Imaterial PLC ±- PLC ±- PLC ±- PLC ±-   Imaterial Imaterial FINISH PRODUCT SPEC CLASS A, ARINC 600 WITH                                                                                                  |