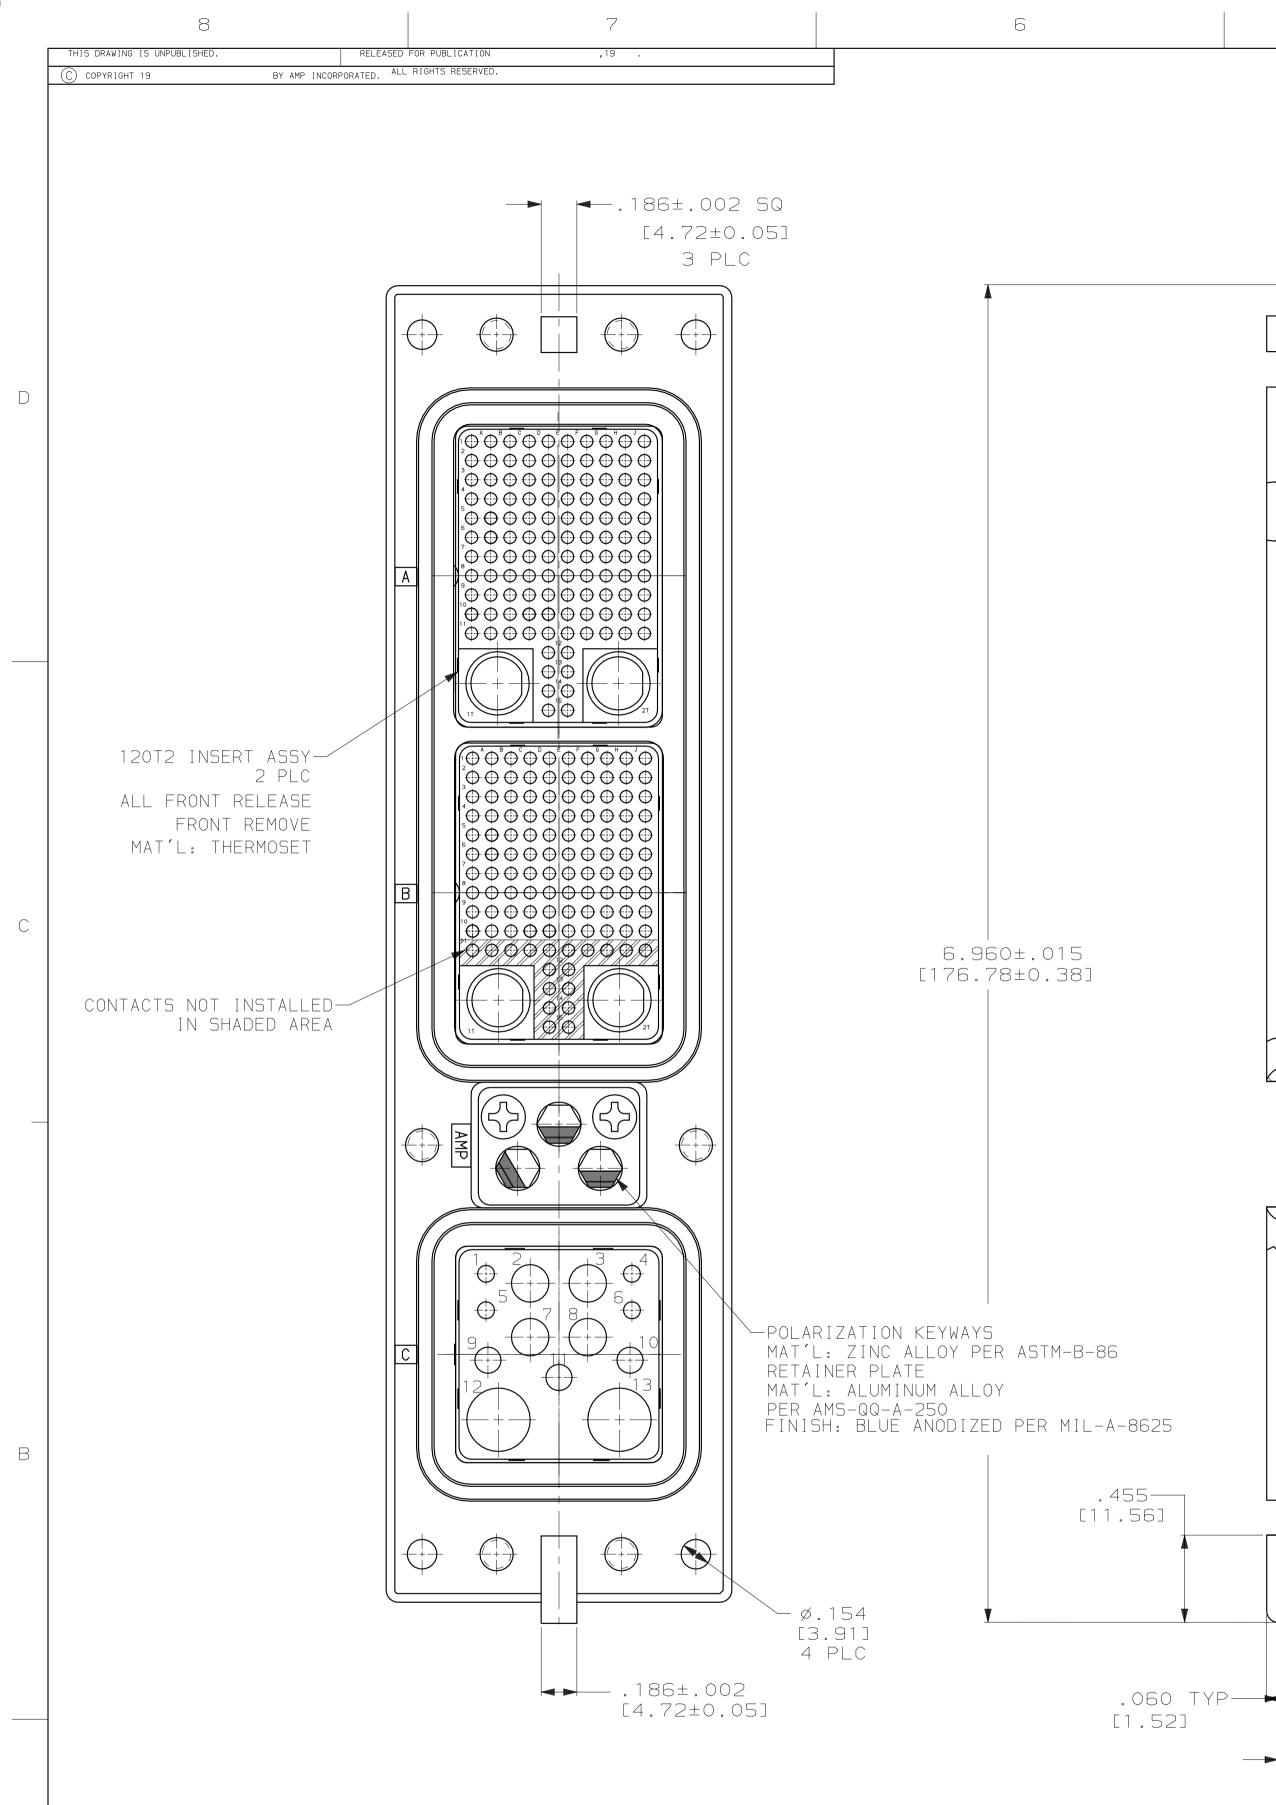

1. CONNECTOR DIMENSIONS ARE PER ARINC 600 SPECIFICATION.

2. CONNECTOR IS SUPPLIED WITH CONTACTS (PER TABLE) ASSEMBLED AS SHOWN.

3. CONNECTOR IS SUPPLIED WITH A DUST COVER INSTALLED (NOT SHOWN).

4. CONTACTS NOT SHOWN IN FRONT & REAR VIEWS FOR CLARITY.

AMP 4805 REV 27JUN96 03-FEB-04 07:52:18 us016412 /home/us016412/docmod

А

| KEYING CONTACTS INCLUDED PART   POSITION AND INSTALLED PART   NUMBER Image: State of the sta | 07 | MODULE A & B<br>211431-4 (SIZE 22 POSTED; QTY=218)<br>448540-2 (SIZE 8 COAX POSTED; QTY=4)<br>MODULE C<br>1-448138-5 (SIZE 20 POSTED; QTY=4)<br>1-448139-1 (SIZE 16 POSTED; QTY=3)<br>448140-3 (SIZE 12 POSTED; QTY=4)<br>1445626-4 (SIZE 8 QUADRAX POSTED; QTY=2) | 1663556-1 | THIS DRAWING IS A CONTROLLED DOCUMENT.   DWN   6-5-03   TUCO   TYCO Electronics     C.C.THOMAS   6-5-03   Electronics   TYCO Electronics   Harrisburg, PA 17105-3608     DIMENSIONS;   TOLERANCES UNLESS   S.GLATFELTER   6-5-03   NAME   RECEPTACLE ASSY, SIZE 2, |
|------------------------------------------------------------------------------------------------------------------------------------------------------------------------------------------------------------------------------------------------------------------------------------------------------------------------------------------------------------------------------------------------------------------------------------------------------------------------------------------------------------------------------------------------------------------------------------------------------------------------------------------------------------------------------------------------------------------------------------------------------------------------------------------------------------------------------------------------------------------------------------------------------------------------------------------------------------------------------------------------------------------------------------------------------------------------------------------------------------------------------------------------------------------------------------------------------------------------------------------------------------------------------------------------------------------------------------------------------------------------------------------------------------------------------------------------------------------------------------------------------------------------------------------------------------------------------------------------------------------------------------------------------------------------------------------------------------------------------------------------------------------------------------------------------------------------------------------------------------------------------------------------------------------------------------------------------------------------------------------|----|--------------------------------------------------------------------------------------------------------------------------------------------------------------------------------------------------------------------------------------------------------------------|-----------|--------------------------------------------------------------------------------------------------------------------------------------------------------------------------------------------------------------------------------------------------------------------|
|                                                                                                                                                                                                                                                                                                                                                                                                                                                                                                                                                                                                                                                                                                                                                                                                                                                                                                                                                                                                                                                                                                                                                                                                                                                                                                                                                                                                                                                                                                                                                                                                                                                                                                                                                                                                                                                                                                                                                                                          |    |                                                                                                                                                                                                                                                                    |           | Imaterial 0 PLC ±- PRODUCT SPEC CLASS A, ARINC 600 WITH   Imaterial PLC ±- PLC ±- PLC ±- PLC ±-   Imaterial Imaterial FINISH PRODUCT SPEC CLASS A, ARINC 600 WITH                                                                                                  |