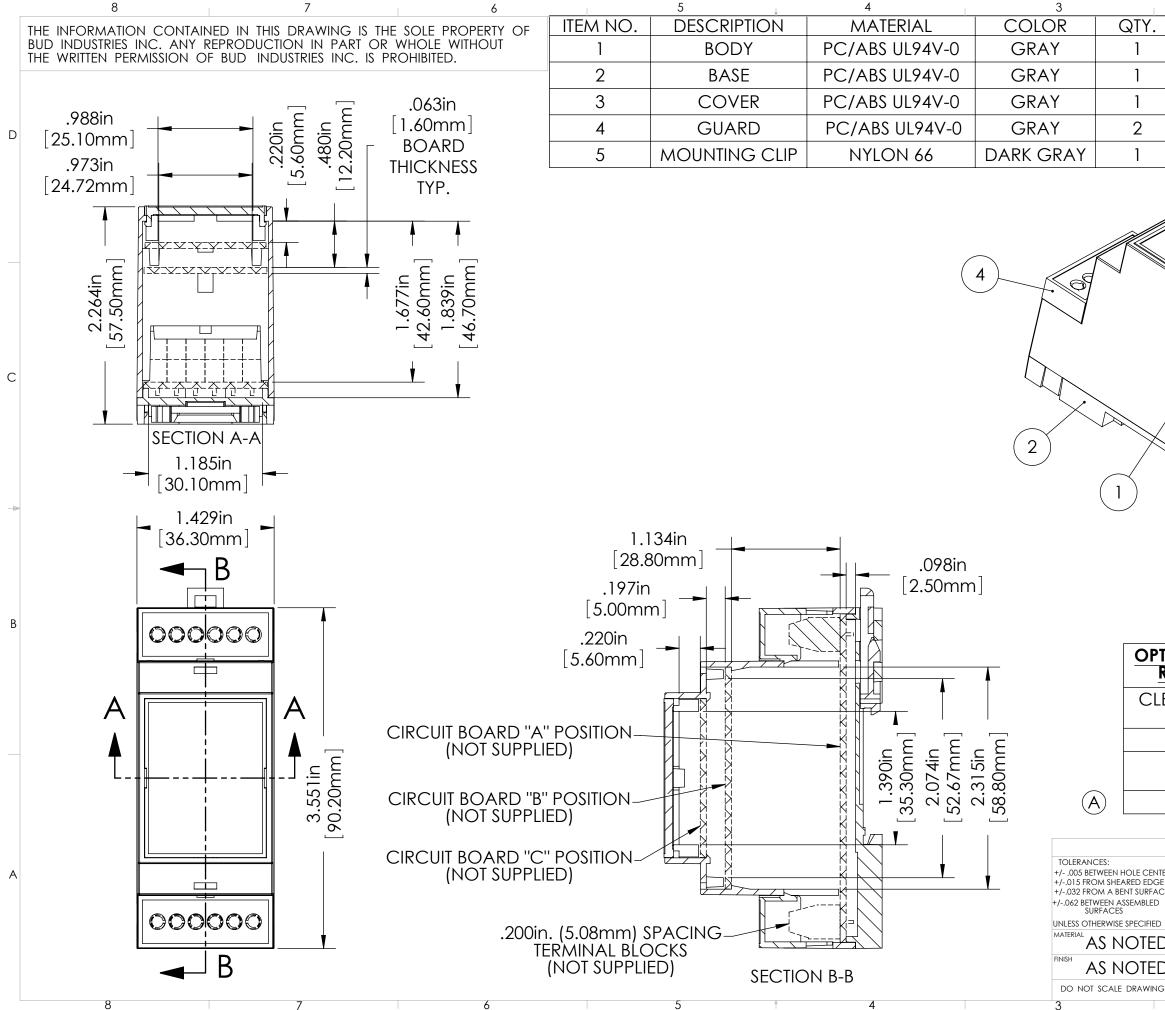

| PTIONAL ACCESSORIES /<br>REPLACEMENT PARTS | PART NUMBER  |  |  |
|--------------------------------------------|--------------|--|--|
| LEAR POLYCARBONATE<br>COVER                | DMB-4770-CC  |  |  |
| INFRA-RED COVER                            | DMB-4770-IRC |  |  |
| TERMINAL GUARD<br>(PACK OF 2)              | DMB-4760-TG  |  |  |
| MOUNTING CLIP                              | DMB-4764-MC  |  |  |

В

|             |                         | PARTS LIS | ST                         |           |       |            |    |
|-------------|-------------------------|-----------|----------------------------|-----------|-------|------------|----|
| NTERS<br>GE | DO NOT MANUALLE OF DATE |           | <b>BUD INDUSTRIES INC.</b> |           |       | ľ          |    |
| ACE         | APPROVALS               | DATE      |                            |           |       |            |    |
| D           |                         | 7/27/10   |                            |           |       |            |    |
| D           | CHECKED                 |           | MULTI-BOARD BOX            |           |       |            |    |
| D           | APPROVED                |           | SIZE DWG. N                | o.<br>DMB | -4770 | REV        | /. |
| ١G          |                         |           | SCALE                      | CAD FILE: |       | SHEET OF 2 | 2  |
|             |                         | 2         | 1                          | 1         | 1     |            |    |