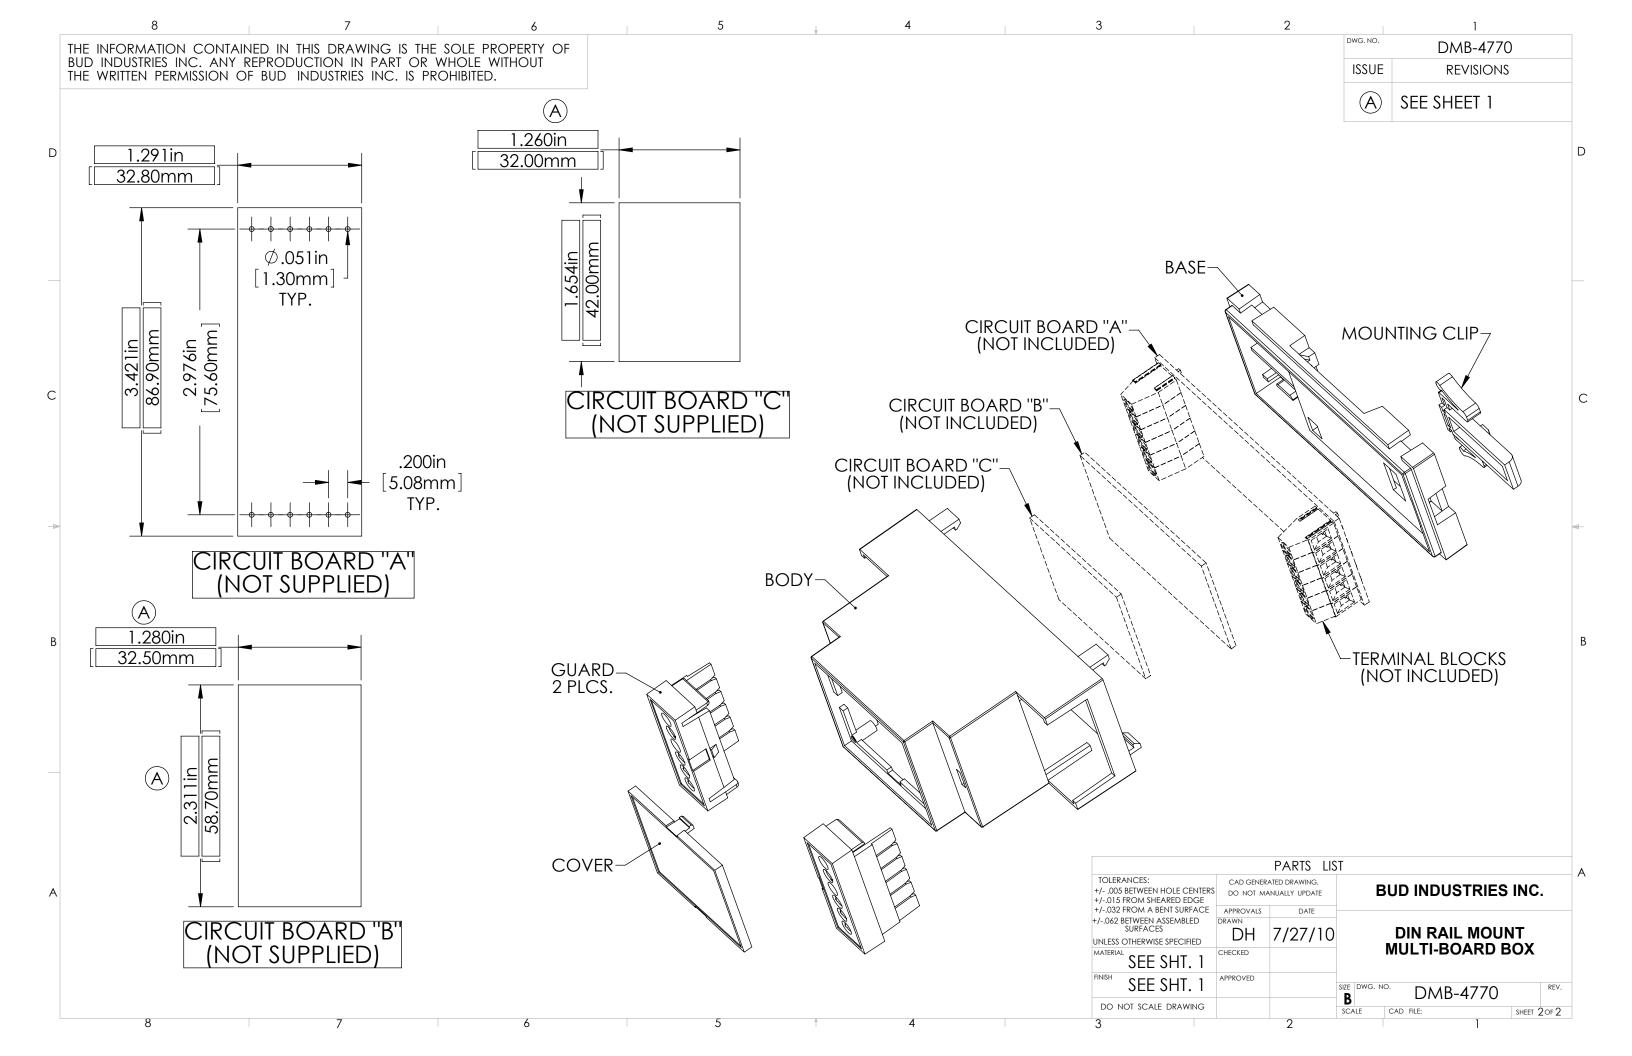

| 2 |          | 1                        |   |
|---|----------|--------------------------|---|
|   | DWG. NO. | DMB-4770                 |   |
|   | ISSUE    | REVISIONS                |   |
|   | A        | REVISIONS<br>12-6-10 DAB |   |
|   |          |                          | D |
|   |          |                          |   |
|   |          |                          |   |
|   |          |                          |   |
|   |          |                          |   |
|   |          | 7                        |   |
|   |          |                          | С |
|   | 000      |                          |   |
|   |          | D                        |   |
|   | <u> </u> | ]                        |   |
|   | N        |                          | - |
| · | (        | 5                        |   |
|   |          |                          |   |
|   |          |                          |   |

В

|             |                         | PARTS LIS | ST                         |           |       |            |    |
|-------------|-------------------------|-----------|----------------------------|-----------|-------|------------|----|
| NTERS<br>GE | DO NOT MANUALLE OF DATE |           | <b>BUD INDUSTRIES INC.</b> |           |       | ľ          |    |
| ACE         | APPROVALS               | DATE      |                            |           |       |            |    |
| D           |                         | 7/27/10   |                            |           |       |            |    |
| D           | CHECKED                 |           | MULTI-BOARD BOX            |           |       |            |    |
| D           | APPROVED                |           | SIZE DWG. N                | o.<br>DMB | -4770 | REV        | /. |
| ١G          |                         |           | SCALE                      | CAD FILE: |       | SHEET OF 2 | 2  |
|             |                         | 2         | 1                          | 1         | 1     |            |    |