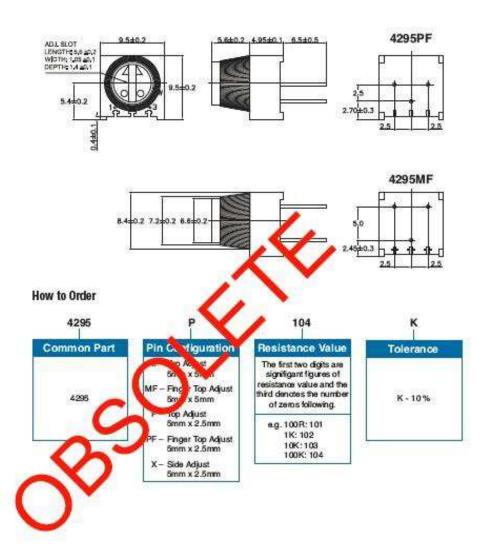

| 250 Hrs at 125°C 5 Cycles -55°C to +125°C 4000 Bumps; 40G 10 - 500Hz; 30 G 200 Cycles, Min. ΔR < 3% after 1000 Hrs. at 0.5 waits Sealed for board washing (85°C Florinert) 55/125/56 |

## Dimensions - 4295P





# Type 4295 Series

#### Dimensions - 4295MF/PF



# **Mouser Electronics**

**Authorized Distributor** 

Click to View Pricing, Inventory, Delivery & Lifecycle Information:

<u>TE Connectivity</u>: 404806393013