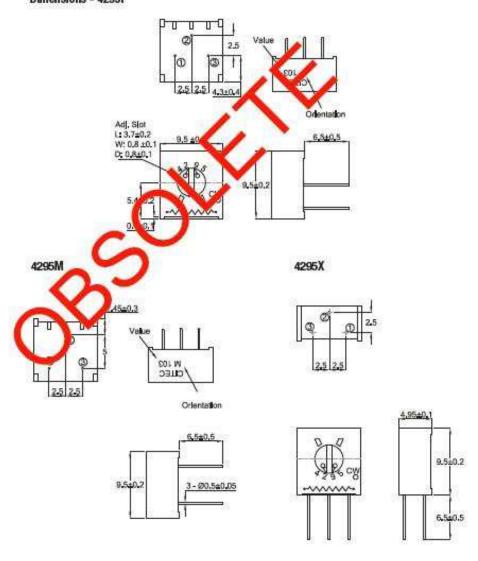

| 250 Hrs at 125°C 5 Cycles -55°C to +125°C 4000 Bumps; 40G 10 - 500Hz; 30 G 200 Cycles, Min. ΔR < 3% after 1000 Hrs. at 0.5 waits Sealed for board washing (85°C Florinert) 55/125/56 |

## Dimensions - 4295P





# Type 4295 Series

#### Dimensions - 4295MF/PF



# **Mouser Electronics**

**Authorized Distributor** 

Click to View Pricing, Inventory, Delivery & Lifecycle Information:

<u>TE Connectivity</u>: 404806393013