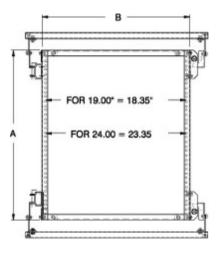

|          |                   |                   | Pa    | Panel  |       |       |  |
|----------|-------------------|-------------------|-------|--------|-------|-------|--|
| Part No. | Fits Console Unit | Fits Console Size | Width | Height | Α     | В     |  |
| 2CSFT19  | Turrets/Terminal  | 24,36,48,60       | 19"   | 8U     | 15.75 | 19.28 |  |
| 2CSFT24  | Turrets/Terminal  | 36,48,60          | 24"   | 8U     | 15.75 | 24.28 |  |
| 2CSFB19  | Bases             | 24,36,48,60       | 19"   | 12U    | 22.09 | 19.28 |  |
| 2CSFB24  | Bases             | 36,48,60          | 24"   | 12U    | 22.09 | 24.28 |  |