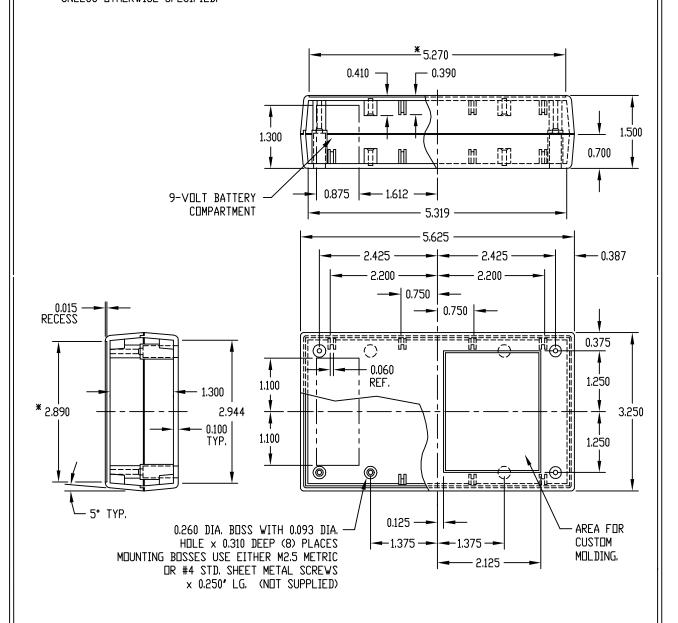

| I — — — |  |       |           |
|---------|--|-------|-----------|
| PART    |  | PART  | DDO 44007 |
| 11      |  | 1 '   | PRX-11327 |
| NAME    |  | l No. | DS 115E7  |

MATERIAL: HIGH-IMPACT ABS COLOR: BLACK OR GRAY FINISH: TEXTURED BODY WITH SMOOTH TOP INSERT

FOUR (4) #4 x 0.375" LG, SCREWS SUPPLIED FOR ASSEMBLING TOP, FOUR (4) NON-SKID PUSH-ON FEET SUPPLIED

\*-USABLE AREA ON COVER ALSO AVAILABLE FOR CUSTOM MOLDING.

NOTE: ALL DIMENSIONS HAVE ±0.015 TOLERANCE UNLESS OTHERWISE SPECIFIED.