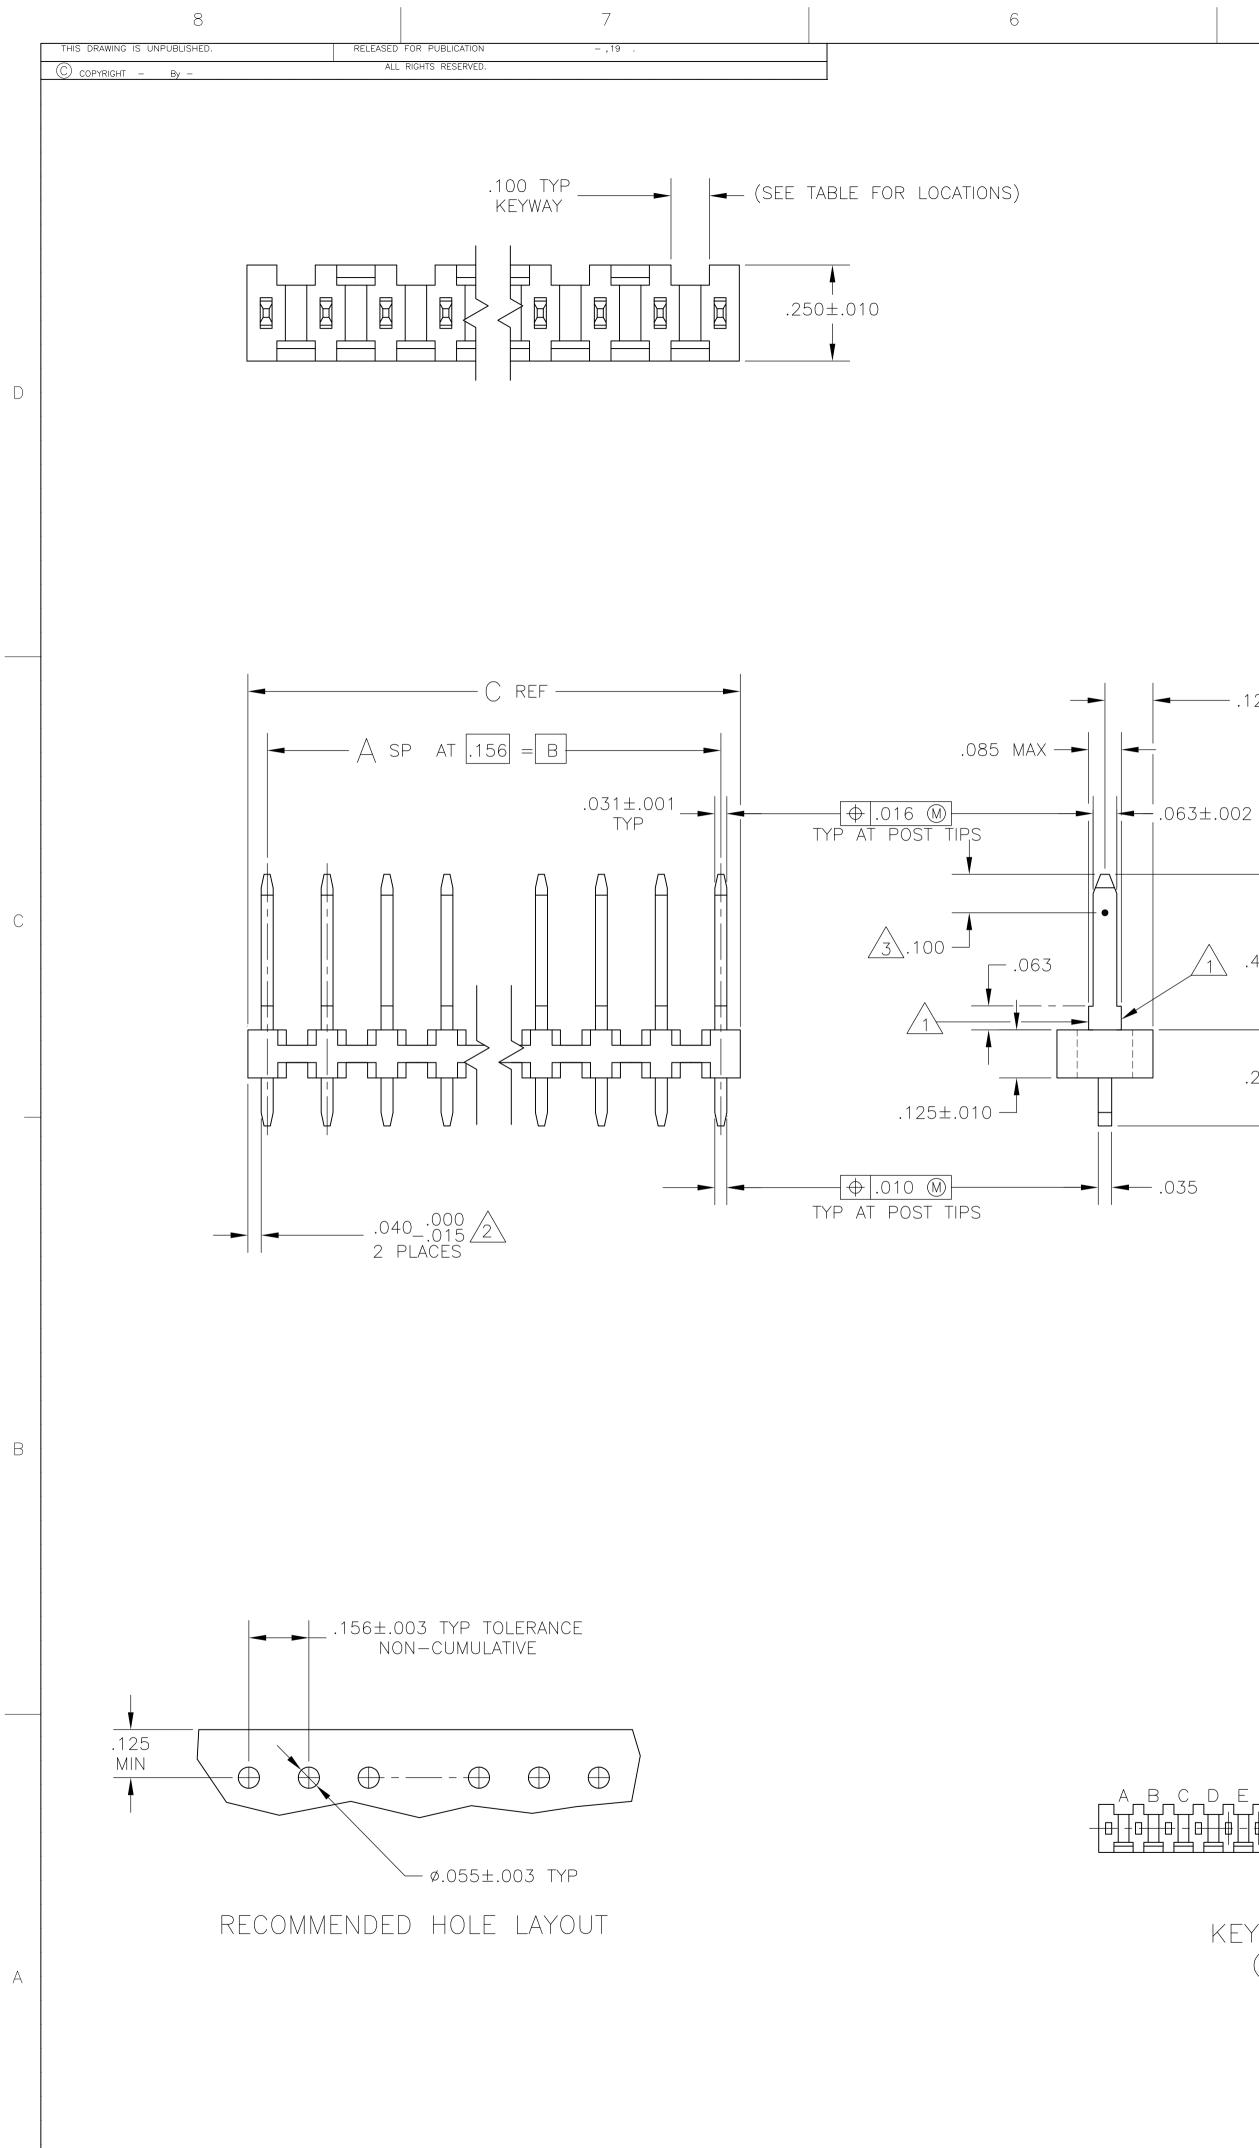

4805 (3/11)

KEYWAY LOCATIONS (REF-SEE TABLE) (MATING LENGTH OF POST ON NEAR SIDE) SCALE: 2:1

| $\land$ —               |                                                                                                                   |                               |                  |                                                                                                                                                                                                                                                                                                                                                                                                                                                                                                                                                                                                                                                                                                                                                                                                                                                                                                                                                                                                                                                                                                                                                                                                                                                                                                                                                                                                                                                                                                                                                                                                                                                                                                                                                                                                                                                                                                                                                                                                                                                                                                  |         |            |                      |  |  |
|-------------------------|-------------------------------------------------------------------------------------------------------------------|-------------------------------|------------------|--------------------------------------------------------------------------------------------------------------------------------------------------------------------------------------------------------------------------------------------------------------------------------------------------------------------------------------------------------------------------------------------------------------------------------------------------------------------------------------------------------------------------------------------------------------------------------------------------------------------------------------------------------------------------------------------------------------------------------------------------------------------------------------------------------------------------------------------------------------------------------------------------------------------------------------------------------------------------------------------------------------------------------------------------------------------------------------------------------------------------------------------------------------------------------------------------------------------------------------------------------------------------------------------------------------------------------------------------------------------------------------------------------------------------------------------------------------------------------------------------------------------------------------------------------------------------------------------------------------------------------------------------------------------------------------------------------------------------------------------------------------------------------------------------------------------------------------------------------------------------------------------------------------------------------------------------------------------------------------------------------------------------------------------------------------------------------------------------|---------|------------|----------------------|--|--|
| <u></u>                 | NONE                                                                                                              | NONE                          | 1.827            | 1.716                                                                                                                                                                                                                                                                                                                                                                                                                                                                                                                                                                                                                                                                                                                                                                                                                                                                                                                                                                                                                                                                                                                                                                                                                                                                                                                                                                                                                                                                                                                                                                                                                                                                                                                                                                                                                                                                                                                                                                                                                                                                                            | 11      | 12         | 3-87633-7            |  |  |
| OBSOLETE                | NONE                                                                                                              | NONE                          | 5.415            | 5.304                                                                                                                                                                                                                                                                                                                                                                                                                                                                                                                                                                                                                                                                                                                                                                                                                                                                                                                                                                                                                                                                                                                                                                                                                                                                                                                                                                                                                                                                                                                                                                                                                                                                                                                                                                                                                                                                                                                                                                                                                                                                                            | 34      | 35         | -3-87633-6           |  |  |
| OBSOLETE                | NONE                                                                                                              | NONE                          | 5.259            | 5.148                                                                                                                                                                                                                                                                                                                                                                                                                                                                                                                                                                                                                                                                                                                                                                                                                                                                                                                                                                                                                                                                                                                                                                                                                                                                                                                                                                                                                                                                                                                                                                                                                                                                                                                                                                                                                                                                                                                                                                                                                                                                                            | 33      | 34         | 3-87633-5            |  |  |
| OBSOLETE                | NONE                                                                                                              | NONE                          | 5.103            | 4.992                                                                                                                                                                                                                                                                                                                                                                                                                                                                                                                                                                                                                                                                                                                                                                                                                                                                                                                                                                                                                                                                                                                                                                                                                                                                                                                                                                                                                                                                                                                                                                                                                                                                                                                                                                                                                                                                                                                                                                                                                                                                                            | 32      | 33         | -3-87633-4-          |  |  |
| OBSOLETE                | NONE                                                                                                              | NONE                          | 4.947            | 4.836                                                                                                                                                                                                                                                                                                                                                                                                                                                                                                                                                                                                                                                                                                                                                                                                                                                                                                                                                                                                                                                                                                                                                                                                                                                                                                                                                                                                                                                                                                                                                                                                                                                                                                                                                                                                                                                                                                                                                                                                                                                                                            | 31      | 32         | -3-87633-3-          |  |  |
| OBSOLETE                | NONE                                                                                                              | NONE                          | 4.791            | 4.680                                                                                                                                                                                                                                                                                                                                                                                                                                                                                                                                                                                                                                                                                                                                                                                                                                                                                                                                                                                                                                                                                                                                                                                                                                                                                                                                                                                                                                                                                                                                                                                                                                                                                                                                                                                                                                                                                                                                                                                                                                                                                            | 30      | 31         | -3-87633-2-          |  |  |
| OBSOLETE                | NONE                                                                                                              | NONE                          | 4.635            | 4.524                                                                                                                                                                                                                                                                                                                                                                                                                                                                                                                                                                                                                                                                                                                                                                                                                                                                                                                                                                                                                                                                                                                                                                                                                                                                                                                                                                                                                                                                                                                                                                                                                                                                                                                                                                                                                                                                                                                                                                                                                                                                                            | 29      | 30         | -3-87633-1           |  |  |
| OBSOLETE                | NONE                                                                                                              | NONE                          | 4.479            | 4.368                                                                                                                                                                                                                                                                                                                                                                                                                                                                                                                                                                                                                                                                                                                                                                                                                                                                                                                                                                                                                                                                                                                                                                                                                                                                                                                                                                                                                                                                                                                                                                                                                                                                                                                                                                                                                                                                                                                                                                                                                                                                                            | 28      | 29         | -3-87633-0-          |  |  |
| OBSOLETE                | NONE                                                                                                              | NONE                          | 4.323            | 4.212                                                                                                                                                                                                                                                                                                                                                                                                                                                                                                                                                                                                                                                                                                                                                                                                                                                                                                                                                                                                                                                                                                                                                                                                                                                                                                                                                                                                                                                                                                                                                                                                                                                                                                                                                                                                                                                                                                                                                                                                                                                                                            | 27      | 28         | 2-87633-9-           |  |  |
| OBSOLETE                | NONE                                                                                                              | NONE                          | 4.167            | 4.056                                                                                                                                                                                                                                                                                                                                                                                                                                                                                                                                                                                                                                                                                                                                                                                                                                                                                                                                                                                                                                                                                                                                                                                                                                                                                                                                                                                                                                                                                                                                                                                                                                                                                                                                                                                                                                                                                                                                                                                                                                                                                            | 26      | 27         | -2-87633-8-          |  |  |
| OBSOLETE                | NONE                                                                                                              | NONE                          | 4.011            | 3.900                                                                                                                                                                                                                                                                                                                                                                                                                                                                                                                                                                                                                                                                                                                                                                                                                                                                                                                                                                                                                                                                                                                                                                                                                                                                                                                                                                                                                                                                                                                                                                                                                                                                                                                                                                                                                                                                                                                                                                                                                                                                                            | 25      | 26         | 2-87633-7            |  |  |
|                         | NONE                                                                                                              | NONE                          | .111             | _                                                                                                                                                                                                                                                                                                                                                                                                                                                                                                                                                                                                                                                                                                                                                                                                                                                                                                                                                                                                                                                                                                                                                                                                                                                                                                                                                                                                                                                                                                                                                                                                                                                                                                                                                                                                                                                                                                                                                                                                                                                                                                | _       | 1          | 2-87633-6-           |  |  |
|                         | A,C,E,H,K,M,Q,S,U,W,Y                                                                                             | 1 1                           | 3.855            | 3.744                                                                                                                                                                                                                                                                                                                                                                                                                                                                                                                                                                                                                                                                                                                                                                                                                                                                                                                                                                                                                                                                                                                                                                                                                                                                                                                                                                                                                                                                                                                                                                                                                                                                                                                                                                                                                                                                                                                                                                                                                                                                                            | 24      | 25         | -2-87633-5-          |  |  |
| OBSOLETE                | A, C, E, G, J, L, N, Q, S, U, W, Y                                                                                | 12                            | 3.699            | 3.588                                                                                                                                                                                                                                                                                                                                                                                                                                                                                                                                                                                                                                                                                                                                                                                                                                                                                                                                                                                                                                                                                                                                                                                                                                                                                                                                                                                                                                                                                                                                                                                                                                                                                                                                                                                                                                                                                                                                                                                                                                                                                            | 23      | 24         | 2-87633-4            |  |  |
|                         | A, D, G, K, N, R, U, X                                                                                            | 8                             | 3.543            | 3.432                                                                                                                                                                                                                                                                                                                                                                                                                                                                                                                                                                                                                                                                                                                                                                                                                                                                                                                                                                                                                                                                                                                                                                                                                                                                                                                                                                                                                                                                                                                                                                                                                                                                                                                                                                                                                                                                                                                                                                                                                                                                                            | 22      | 23         | -2-87633-3-          |  |  |
|                         | A,C,E,G,J,L,N,Q,S,U,W                                                                                             | 1 1                           | 3.387            | 3.276                                                                                                                                                                                                                                                                                                                                                                                                                                                                                                                                                                                                                                                                                                                                                                                                                                                                                                                                                                                                                                                                                                                                                                                                                                                                                                                                                                                                                                                                                                                                                                                                                                                                                                                                                                                                                                                                                                                                                                                                                                                                                            | 21      | 22         | -2-87633-2-          |  |  |
|                         | A,D,G,K,N,R,U                                                                                                     | 7                             | 3.231            | 3.120                                                                                                                                                                                                                                                                                                                                                                                                                                                                                                                                                                                                                                                                                                                                                                                                                                                                                                                                                                                                                                                                                                                                                                                                                                                                                                                                                                                                                                                                                                                                                                                                                                                                                                                                                                                                                                                                                                                                                                                                                                                                                            | 20      | 21         | -2-87247-1           |  |  |
|                         | A,C,E,G,J,L,N,Q,S,U                                                                                               | 10                            | 3.075            | 2.964                                                                                                                                                                                                                                                                                                                                                                                                                                                                                                                                                                                                                                                                                                                                                                                                                                                                                                                                                                                                                                                                                                                                                                                                                                                                                                                                                                                                                                                                                                                                                                                                                                                                                                                                                                                                                                                                                                                                                                                                                                                                                            | 19      | 20         | 2-87633-0-           |  |  |
|                         | B,D,F,J,L,N,Q,S                                                                                                   | 8                             | 2.919            | 2.808                                                                                                                                                                                                                                                                                                                                                                                                                                                                                                                                                                                                                                                                                                                                                                                                                                                                                                                                                                                                                                                                                                                                                                                                                                                                                                                                                                                                                                                                                                                                                                                                                                                                                                                                                                                                                                                                                                                                                                                                                                                                                            | 18      | 19         | 1-87633-9            |  |  |
|                         | A,D,F,J,M,P,S                                                                                                     | 7                             | 2.763            | 2.652                                                                                                                                                                                                                                                                                                                                                                                                                                                                                                                                                                                                                                                                                                                                                                                                                                                                                                                                                                                                                                                                                                                                                                                                                                                                                                                                                                                                                                                                                                                                                                                                                                                                                                                                                                                                                                                                                                                                                                                                                                                                                            | 17      | 18         | 1-87633-8            |  |  |
| OBSOLETE                | A,D,G,K,N,R                                                                                                       | 6                             | 2.607            | 2.496                                                                                                                                                                                                                                                                                                                                                                                                                                                                                                                                                                                                                                                                                                                                                                                                                                                                                                                                                                                                                                                                                                                                                                                                                                                                                                                                                                                                                                                                                                                                                                                                                                                                                                                                                                                                                                                                                                                                                                                                                                                                                            | 16      | 17         | 1-87633-7            |  |  |
| $  \langle 4 \rangle =$ | A, C, E, G, J, L, N, Q                                                                                            | 8                             | 2.451            | 2.340                                                                                                                                                                                                                                                                                                                                                                                                                                                                                                                                                                                                                                                                                                                                                                                                                                                                                                                                                                                                                                                                                                                                                                                                                                                                                                                                                                                                                                                                                                                                                                                                                                                                                                                                                                                                                                                                                                                                                                                                                                                                                            | 15      | 16         | 1-87633-6            |  |  |
|                         | A,D,G,K,N                                                                                                         | 5                             | 2.295            | 2.184                                                                                                                                                                                                                                                                                                                                                                                                                                                                                                                                                                                                                                                                                                                                                                                                                                                                                                                                                                                                                                                                                                                                                                                                                                                                                                                                                                                                                                                                                                                                                                                                                                                                                                                                                                                                                                                                                                                                                                                                                                                                                            | 14      | 15         | 1-87633-5            |  |  |
| OBSQLETE                | A,C,E,G,J,L,N                                                                                                     | 7                             | 2.139            | 2.028                                                                                                                                                                                                                                                                                                                                                                                                                                                                                                                                                                                                                                                                                                                                                                                                                                                                                                                                                                                                                                                                                                                                                                                                                                                                                                                                                                                                                                                                                                                                                                                                                                                                                                                                                                                                                                                                                                                                                                                                                                                                                            | 13      | 14         | 1-87633-4            |  |  |
| $  \langle 4 \rangle =$ | A, D, J, M                                                                                                        | 4                             | 1.983            | 1.872                                                                                                                                                                                                                                                                                                                                                                                                                                                                                                                                                                                                                                                                                                                                                                                                                                                                                                                                                                                                                                                                                                                                                                                                                                                                                                                                                                                                                                                                                                                                                                                                                                                                                                                                                                                                                                                                                                                                                                                                                                                                                            | 12      | 13         | 1-87633-3            |  |  |
| ^                       | A,C,E,G,J,L                                                                                                       | 6                             | 1.827            | 1.716                                                                                                                                                                                                                                                                                                                                                                                                                                                                                                                                                                                                                                                                                                                                                                                                                                                                                                                                                                                                                                                                                                                                                                                                                                                                                                                                                                                                                                                                                                                                                                                                                                                                                                                                                                                                                                                                                                                                                                                                                                                                                            | 716 11  | 12         | 1-87633-2            |  |  |
| 4 OBSOLETE              | A,D,G,K                                                                                                           | 4                             | 1.671            | 1.560                                                                                                                                                                                                                                                                                                                                                                                                                                                                                                                                                                                                                                                                                                                                                                                                                                                                                                                                                                                                                                                                                                                                                                                                                                                                                                                                                                                                                                                                                                                                                                                                                                                                                                                                                                                                                                                                                                                                                                                                                                                                                            | 10      | 11         | 1-87633-1            |  |  |
|                         | A,C,E,G,J                                                                                                         | 5                             | 1.515            | 1.404                                                                                                                                                                                                                                                                                                                                                                                                                                                                                                                                                                                                                                                                                                                                                                                                                                                                                                                                                                                                                                                                                                                                                                                                                                                                                                                                                                                                                                                                                                                                                                                                                                                                                                                                                                                                                                                                                                                                                                                                                                                                                            | 9       | 10         | 1-87633-0<br>87633-9 |  |  |
|                         | A,D,G                                                                                                             | 3                             | 1.359            | 1.248                                                                                                                                                                                                                                                                                                                                                                                                                                                                                                                                                                                                                                                                                                                                                                                                                                                                                                                                                                                                                                                                                                                                                                                                                                                                                                                                                                                                                                                                                                                                                                                                                                                                                                                                                                                                                                                                                                                                                                                                                                                                                            | 8       | 9          |                      |  |  |
| <u> </u>                | A,C,E,G                                                                                                           | 4                             | 1.203            | 1.092                                                                                                                                                                                                                                                                                                                                                                                                                                                                                                                                                                                                                                                                                                                                                                                                                                                                                                                                                                                                                                                                                                                                                                                                                                                                                                                                                                                                                                                                                                                                                                                                                                                                                                                                                                                                                                                                                                                                                                                                                                                                                            | 7       | 8          | 87633-8              |  |  |
| 4 OBSOLETE              | A,C,E                                                                                                             | 3                             | 1.047            | .936                                                                                                                                                                                                                                                                                                                                                                                                                                                                                                                                                                                                                                                                                                                                                                                                                                                                                                                                                                                                                                                                                                                                                                                                                                                                                                                                                                                                                                                                                                                                                                                                                                                                                                                                                                                                                                                                                                                                                                                                                                                                                             | 6       | 7          | 87633-7              |  |  |
|                         | A,C,E                                                                                                             | 3                             | .891             | .780                                                                                                                                                                                                                                                                                                                                                                                                                                                                                                                                                                                                                                                                                                                                                                                                                                                                                                                                                                                                                                                                                                                                                                                                                                                                                                                                                                                                                                                                                                                                                                                                                                                                                                                                                                                                                                                                                                                                                                                                                                                                                             | 5       | 6          | 87633-6              |  |  |
|                         | A,D                                                                                                               | 2                             | .735             | .624                                                                                                                                                                                                                                                                                                                                                                                                                                                                                                                                                                                                                                                                                                                                                                                                                                                                                                                                                                                                                                                                                                                                                                                                                                                                                                                                                                                                                                                                                                                                                                                                                                                                                                                                                                                                                                                                                                                                                                                                                                                                                             | 4       | 5          | 87633-5              |  |  |
|                         | A,C                                                                                                               | 2                             | .579             | .468                                                                                                                                                                                                                                                                                                                                                                                                                                                                                                                                                                                                                                                                                                                                                                                                                                                                                                                                                                                                                                                                                                                                                                                                                                                                                                                                                                                                                                                                                                                                                                                                                                                                                                                                                                                                                                                                                                                                                                                                                                                                                             | 3       | 4          | 87633-4              |  |  |
| ,                       | A                                                                                                                 | 1                             | .423             | .312                                                                                                                                                                                                                                                                                                                                                                                                                                                                                                                                                                                                                                                                                                                                                                                                                                                                                                                                                                                                                                                                                                                                                                                                                                                                                                                                                                                                                                                                                                                                                                                                                                                                                                                                                                                                                                                                                                                                                                                                                                                                                             | 2       | 3          | 87633-3              |  |  |
| 4 OBSOLETE              | A                                                                                                                 | 1                             | .267             | .156                                                                                                                                                                                                                                                                                                                                                                                                                                                                                                                                                                                                                                                                                                                                                                                                                                                                                                                                                                                                                                                                                                                                                                                                                                                                                                                                                                                                                                                                                                                                                                                                                                                                                                                                                                                                                                                                                                                                                                                                                                                                                             | 1       | 2          | -87633-2             |  |  |
|                         | KEYWAY                                                                                                            | NO                            |                  |                                                                                                                                                                                                                                                                                                                                                                                                                                                                                                                                                                                                                                                                                                                                                                                                                                                                                                                                                                                                                                                                                                                                                                                                                                                                                                                                                                                                                                                                                                                                                                                                                                                                                                                                                                                                                                                                                                                                                                                                                                                                                                  |         | NO         | ASSEMBLY             |  |  |
|                         | LOCATIONS                                                                                                         | OF<br>Keyway                  |                  | B                                                                                                                                                                                                                                                                                                                                                                                                                                                                                                                                                                                                                                                                                                                                                                                                                                                                                                                                                                                                                                                                                                                                                                                                                                                                                                                                                                                                                                                                                                                                                                                                                                                                                                                                                                                                                                                                                                                                                                                                                                                                                                | A       | OF<br>POSN | PART<br>NUMBER       |  |  |
|                         | THIS DRAWING IS A CONTROLLED DOCU                                                                                 | INTENT DWN                    | 07jan87<br>MAYER |                                                                                                                                                                                                                                                                                                                                                                                                                                                                                                                                                                                                                                                                                                                                                                                                                                                                                                                                                                                                                                                                                                                                                                                                                                                                                                                                                                                                                                                                                                                                                                                                                                                                                                                                                                                                                                                                                                                                                                                                                                                                                                  |         |            |                      |  |  |
|                         | DIMENSIONS: TOLERANCES UN<br>OTHERWISE SPEC                                                                       | СНК                           | 11FEB87<br>BBEN  | 11FEB87 Image: Confident with the confident with the confident with the confidence with the conf |         |            |                      |  |  |
|                         | INCHES     OTHERWISE SPEC       0     PLC     ±       1     PLC     ±       2     PLC     ±       3     PLC     ± | <u>E HU</u><br>product<br>1 O | BBEN             |                                                                                                                                                                                                                                                                                                                                                                                                                                                                                                                                                                                                                                                                                                                                                                                                                                                                                                                                                                                                                                                                                                                                                                                                                                                                                                                                                                                                                                                                                                                                                                                                                                                                                                                                                                                                                                                                                                                                                                                                                                                                                                  |         |            |                      |  |  |
|                         | ANGLES ±                                                                                                          |                               |                  | SIZE CAGE CODE DRA                                                                                                                                                                                                                                                                                                                                                                                                                                                                                                                                                                                                                                                                                                                                                                                                                                                                                                                                                                                                                                                                                                                                                                                                                                                                                                                                                                                                                                                                                                                                                                                                                                                                                                                                                                                                                                                                                                                                                                                                                                                                               | WING NO |            | RESTRICTED TO        |  |  |