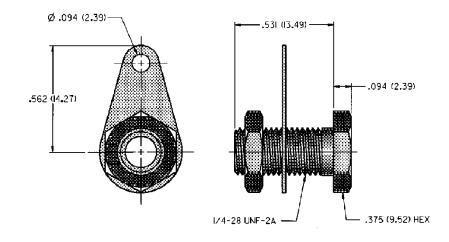

## **Banana Jack - Uninsulated Standard Type:**

INCHES (MILLIMETERS)
CUSTOMER DRAWINGS AVAILABLE UPON REQUEST

## Pierced Lug Terminal

SPECIFICATIONS

Jack Body: Brass per QQ-B-626D

Finish: Nickel

Hardware: Nickel plated nut; stamped tin plated

solder terminal (unassembled)

Panel Thickness: Up to .375 (9.50)

**RATINGS** 

Current: 15 amps

Contact Resistance: 0.010 ohms maximum

| NICKEL PLATING |
|----------------|
| PART NO.       |
| 108-0740-001   |

For Standard Banana Plug: .175 (4.44) Across Flats FEATURES:

- Accepts up to 12 gauge wire
- Hex head for faster installation
- For higher current designs