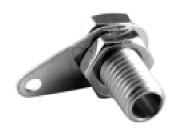

## Pierced Lug Terminal

SPECIFICATIONS

Jack Body: Brass per QQ-B-626D

Finish: Nickel

Hardware: Nickel plated nut; stamped tin plated

solder terminal (unassembled)

Panel Thickness: Up to .375 (9.50)

**RATINGS** 

Current: 15 amps

Contact Resistance: 0.010 ohms maximum

| NICKEL PLATING |
|----------------|
| PART NO.       |
| 108-0740-001   |

For Standard Banana Plug: .175 (4.44) Across Flats FEATURES:

- Accepts up to 12 gauge wire
- Hex head for faster installation
- For higher current designs