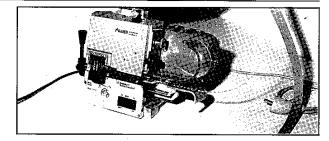

### automatic tools

"Crimp box" crimptool for reels of 2 000 or 10 000 contacts FE 0204

crimpdies AWG 20 to 24 FE 0204-104 AWG 24 to 28 FE 0204-102