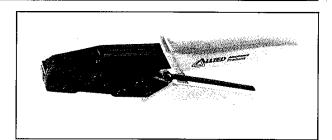

## manual tools for crimping

hand crimp tool for single contacts AWG 20 to 28 17 D 440 S P

hand crimp tool for reels of 400 contacts FA 0000-762

crimpdies AWG 20 to 24 FA 0000-104 AWG 24 to 28 FA 0000-102