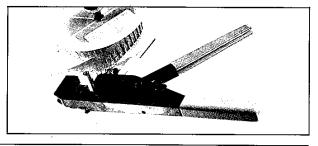

### automatic tools

"Crimp box" crimptool for reels of 2 000 or 10 000 contacts FE 0204

crimpdies AWG 20 to 24 FE 0204-104 AWG 24 to 28 FE 0204-102