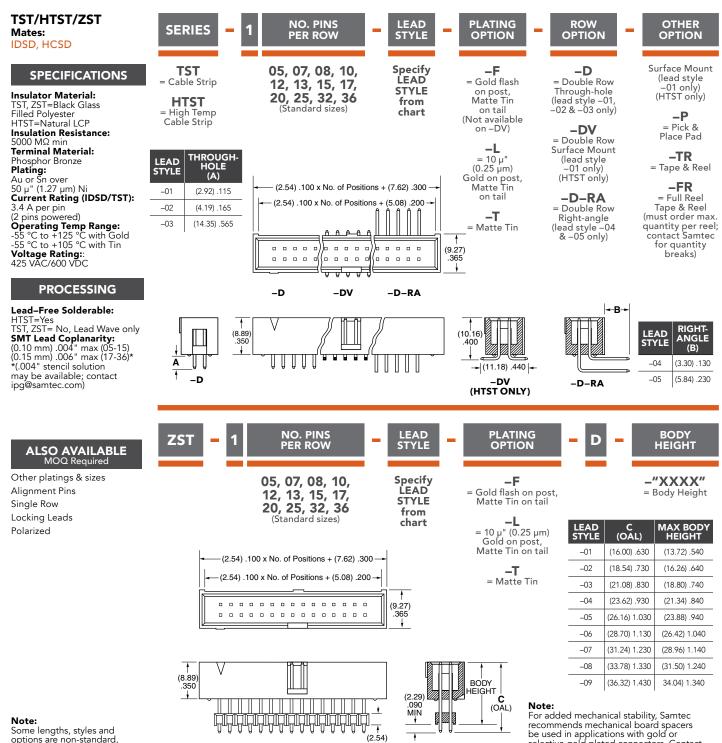

# STAC SHROUDED.025" SQ **OSTIDC HEADERS**

### (2.54 mm) .100" PITCH • TST/HTST/ZST SERIES



options are non-standard, non-returnable. ZST is non-standard, non-returnable.

#### samtec.com?TST, samtec.com?HTST or samtec.com?ZST

100

selective gold plated connectors. Contact

ipg@samtec.com for more information.

Unless otherwise approved in writing by Samtec, all parts and components are designed and built according to Samtec's specifications which are subject to change without notice.

## **Mouser Electronics**

Authorized Distributor

Click to View Pricing, Inventory, Delivery & Lifecycle Information:

Samtec: TST-105-01-S-D