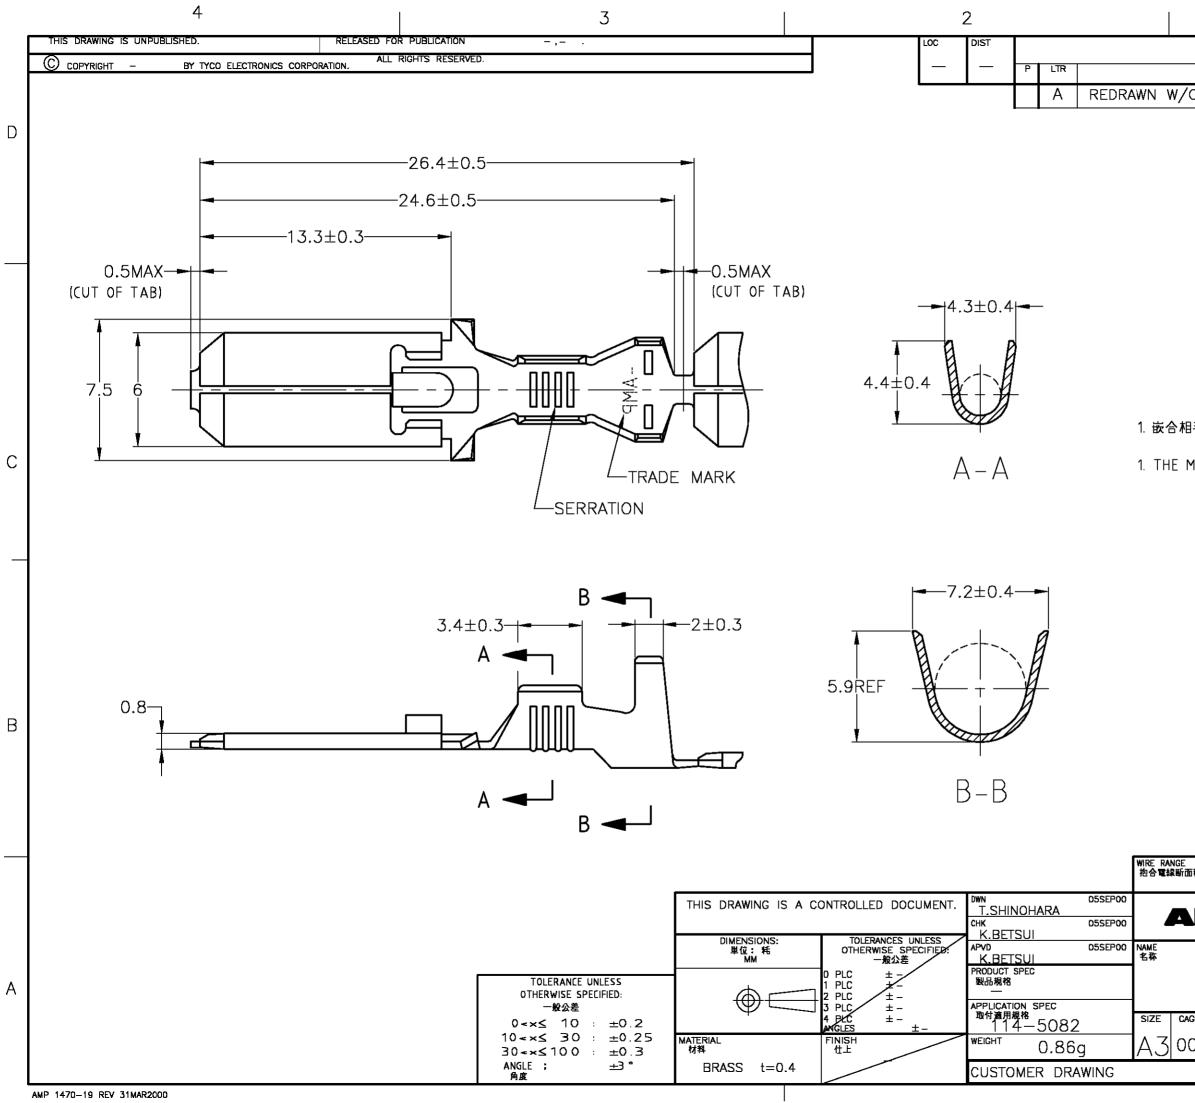

|                                                                                                                                                                                                   | 1       |                  |     |          |   |
|---------------------------------------------------------------------------------------------------------------------------------------------------------------------------------------------------|---------|------------------|-----|----------|---|
| REVISIONS                                                                                                                                                                                         |         |                  |     |          |   |
| DESCRIPTION                                                                                                                                                                                       |         | DATE             | DWN | APVD     |   |
| CHANGE FJ00-144                                                                                                                                                                                   | 6-00    | 05SEP00          | ΤS  | KB       |   |
|                                                                                                                                                                                                   |         | -1;本図<br>-1;AS S | HOW | 'N       | D |
| 目手端子型番:171632<br>MATING RECEPTACLE P                                                                                                                                                              | PART NU | UMBER: 171       | 632 |          | С |
|                                                                                                                                                                                                   |         |                  |     |          | В |
| 1.25~3mm <sup>2</sup><br>Tyco Electronics AMP K.K.<br>Kawasaki,Japon<br>250 SERIES TAB CONTACT<br>FOR SEALED CONNECTOR<br>AGE CODE DRAWING NO<br>0779 C-171633<br>SCALE 5:1 SHEET 1 OF 1 REV<br>A |         |                  |     |          | A |
|                                                                                                                                                                                                   |         | 1                | I   | <u>A</u> |   |