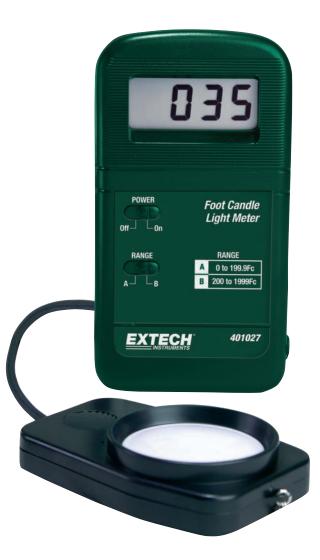

# **Pocket Foot Candle Light Meter**

**Measures up to 2,000Fc** For basic lighting applications

### **Features:**

- Large 3-1/2 digit (1999 count) LCD with over-range indication
- Two ranges: 200.0 (0.1Fc) and 2000 (1Fc)
- 5% basic accuracy
- Precision color-corrected, photo-diode sensor
- · Battery operated with low battery indication
- Complete with 9V battery, remote light sensor with 45" (1.1m) cable, and built-in stand