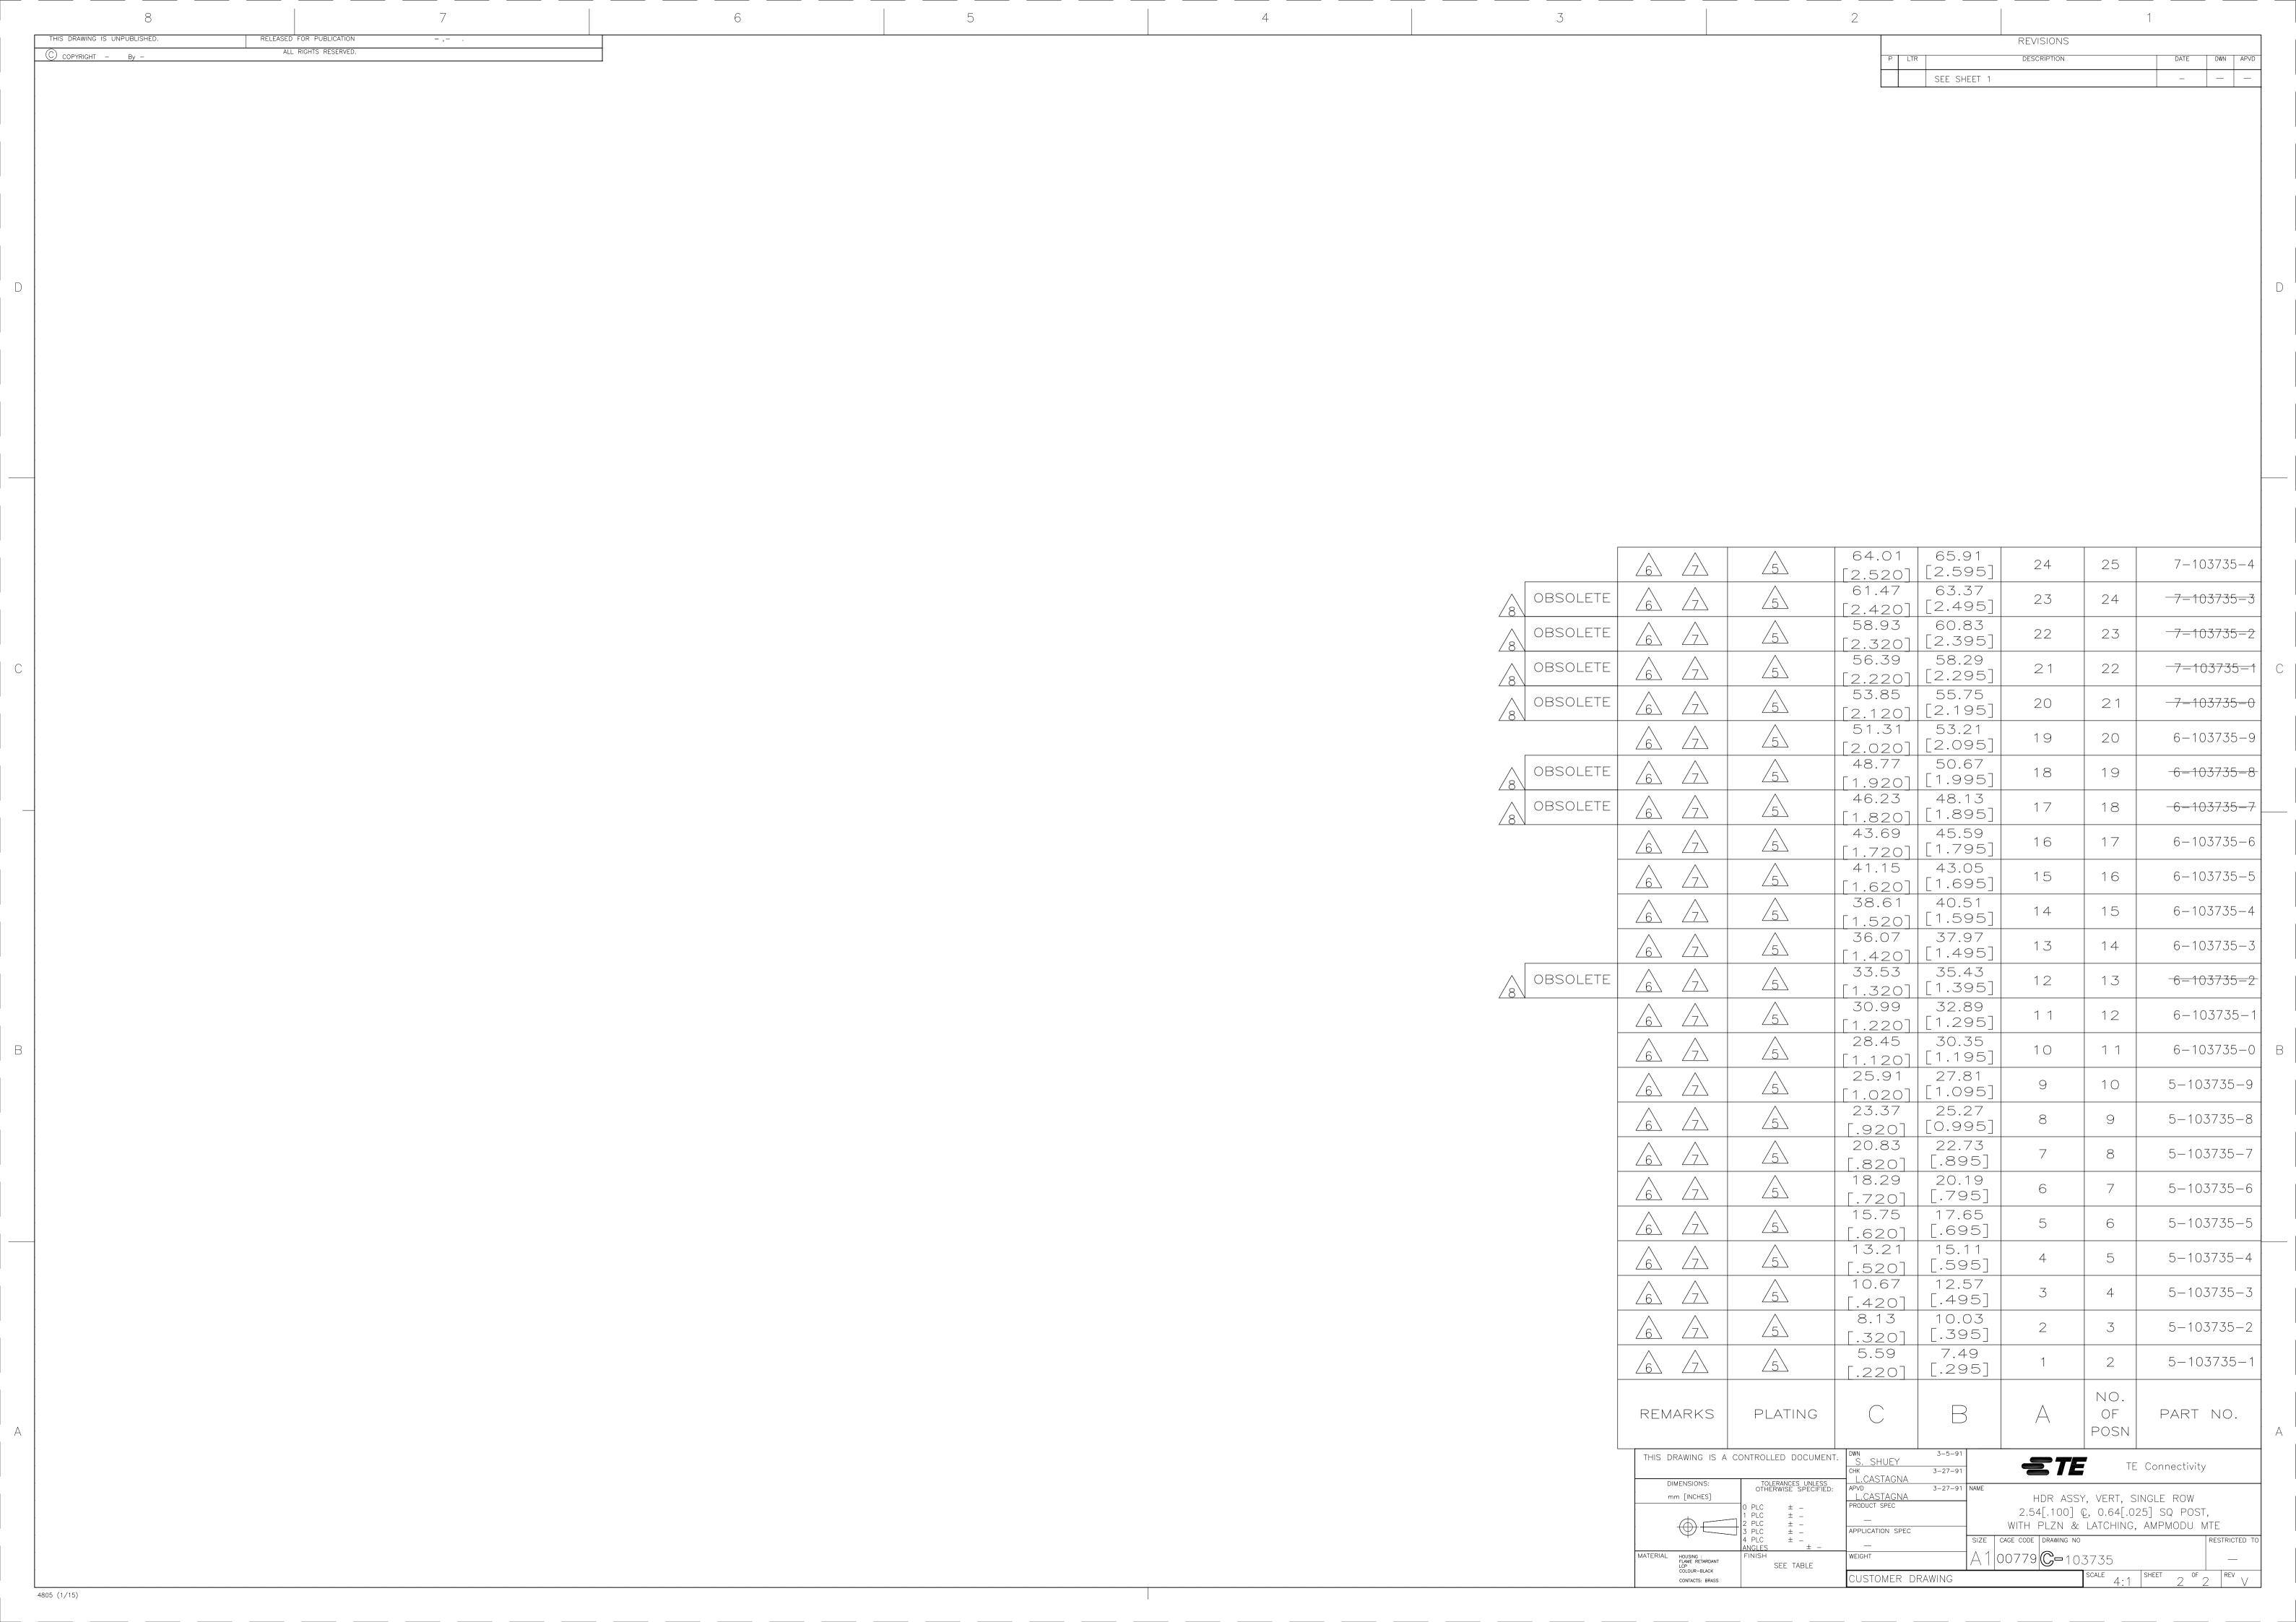

OBSOLETE PARTS: OBSOLETE CIS STREAMLINING PER D.RENAUD/D.SINISI

| _          |                                                                                                                                                                                                                                                                                                                                                                                                                                                                                                                                                                                                                                                                                                                                                                                                                                                                                                                                                                                                                                                                                                                                                                                                                                                                                                                                                                                                                                                                                                                                                                                                                                                                                                                                                                                                                                                                                                                                                                                                                                                                                                                                |             |                  |                  |     |                   |              |
|------------|--------------------------------------------------------------------------------------------------------------------------------------------------------------------------------------------------------------------------------------------------------------------------------------------------------------------------------------------------------------------------------------------------------------------------------------------------------------------------------------------------------------------------------------------------------------------------------------------------------------------------------------------------------------------------------------------------------------------------------------------------------------------------------------------------------------------------------------------------------------------------------------------------------------------------------------------------------------------------------------------------------------------------------------------------------------------------------------------------------------------------------------------------------------------------------------------------------------------------------------------------------------------------------------------------------------------------------------------------------------------------------------------------------------------------------------------------------------------------------------------------------------------------------------------------------------------------------------------------------------------------------------------------------------------------------------------------------------------------------------------------------------------------------------------------------------------------------------------------------------------------------------------------------------------------------------------------------------------------------------------------------------------------------------------------------------------------------------------------------------------------------|-------------|------------------|------------------|-----|-------------------|--------------|
|            | 6                                                                                                                                                                                                                                                                                                                                                                                                                                                                                                                                                                                                                                                                                                                                                                                                                                                                                                                                                                                                                                                                                                                                                                                                                                                                                                                                                                                                                                                                                                                                                                                                                                                                                                                                                                                                                                                                                                                                                                                                                                                                                                                              | 1           | 64.01<br>[2.520] | 65.91<br>[2.595] | 24  | 25                | 2-103735-4   |
| OBSOLETE   | 6                                                                                                                                                                                                                                                                                                                                                                                                                                                                                                                                                                                                                                                                                                                                                                                                                                                                                                                                                                                                                                                                                                                                                                                                                                                                                                                                                                                                                                                                                                                                                                                                                                                                                                                                                                                                                                                                                                                                                                                                                                                                                                                              | $\triangle$ | 61.47<br>[2.420] | 63.37<br>[2.495] | 23  | 24                | 2-103735-3   |
| OBSOLETE   | 6                                                                                                                                                                                                                                                                                                                                                                                                                                                                                                                                                                                                                                                                                                                                                                                                                                                                                                                                                                                                                                                                                                                                                                                                                                                                                                                                                                                                                                                                                                                                                                                                                                                                                                                                                                                                                                                                                                                                                                                                                                                                                                                              | 1           | 58.93            | 60.83<br>[2.395] | 22  | 23                | 2-103735-2   |
| OBSOLETE 8 | 6                                                                                                                                                                                                                                                                                                                                                                                                                                                                                                                                                                                                                                                                                                                                                                                                                                                                                                                                                                                                                                                                                                                                                                                                                                                                                                                                                                                                                                                                                                                                                                                                                                                                                                                                                                                                                                                                                                                                                                                                                                                                                                                              | 1           | 56.39            | 58.29<br>[2.295] | 21  | 22                | -2-103735-1  |
| OBSOLETE   | 6                                                                                                                                                                                                                                                                                                                                                                                                                                                                                                                                                                                                                                                                                                                                                                                                                                                                                                                                                                                                                                                                                                                                                                                                                                                                                                                                                                                                                                                                                                                                                                                                                                                                                                                                                                                                                                                                                                                                                                                                                                                                                                                              | 1           | 53.85            | 55.75<br>[2.195] | 20  | 21                | -2-103735-0  |
| / U V      | 6                                                                                                                                                                                                                                                                                                                                                                                                                                                                                                                                                                                                                                                                                                                                                                                                                                                                                                                                                                                                                                                                                                                                                                                                                                                                                                                                                                                                                                                                                                                                                                                                                                                                                                                                                                                                                                                                                                                                                                                                                                                                                                                              | 1           | 51.31            | 53.21            | 19  | 20                | 1-103735-9   |
| OBSOLETE   | 6                                                                                                                                                                                                                                                                                                                                                                                                                                                                                                                                                                                                                                                                                                                                                                                                                                                                                                                                                                                                                                                                                                                                                                                                                                                                                                                                                                                                                                                                                                                                                                                                                                                                                                                                                                                                                                                                                                                                                                                                                                                                                                                              | 1           | 48.77<br>[1.920] | 50.67            | 18  | 19                | 1-103735-8   |
|            | 6                                                                                                                                                                                                                                                                                                                                                                                                                                                                                                                                                                                                                                                                                                                                                                                                                                                                                                                                                                                                                                                                                                                                                                                                                                                                                                                                                                                                                                                                                                                                                                                                                                                                                                                                                                                                                                                                                                                                                                                                                                                                                                                              | 1           | 46.23<br>[1.820] | 48.13<br>[1.895] | 17  | 18                | 1-103735-7   |
|            | 6                                                                                                                                                                                                                                                                                                                                                                                                                                                                                                                                                                                                                                                                                                                                                                                                                                                                                                                                                                                                                                                                                                                                                                                                                                                                                                                                                                                                                                                                                                                                                                                                                                                                                                                                                                                                                                                                                                                                                                                                                                                                                                                              | 1           | 43.69<br>[1.720] | 45.59<br>[1.795] | 16  | 17                | 1-103735-6   |
|            | 6                                                                                                                                                                                                                                                                                                                                                                                                                                                                                                                                                                                                                                                                                                                                                                                                                                                                                                                                                                                                                                                                                                                                                                                                                                                                                                                                                                                                                                                                                                                                                                                                                                                                                                                                                                                                                                                                                                                                                                                                                                                                                                                              | 1           | 41.15            | 43.05<br>[1.695] | 15  | 16                | 1-103735-5   |
|            | 6                                                                                                                                                                                                                                                                                                                                                                                                                                                                                                                                                                                                                                                                                                                                                                                                                                                                                                                                                                                                                                                                                                                                                                                                                                                                                                                                                                                                                                                                                                                                                                                                                                                                                                                                                                                                                                                                                                                                                                                                                                                                                                                              | 1           | 38.61<br>[1.520] | 40.51<br>[1.595] | 14  | 15                | 1-103735-4   |
|            | 6                                                                                                                                                                                                                                                                                                                                                                                                                                                                                                                                                                                                                                                                                                                                                                                                                                                                                                                                                                                                                                                                                                                                                                                                                                                                                                                                                                                                                                                                                                                                                                                                                                                                                                                                                                                                                                                                                                                                                                                                                                                                                                                              | 1           | 36.07<br>[1.420] | 37.97<br>[1.495] | 13  | 14                | 1-103735-3   |
|            | 6                                                                                                                                                                                                                                                                                                                                                                                                                                                                                                                                                                                                                                                                                                                                                                                                                                                                                                                                                                                                                                                                                                                                                                                                                                                                                                                                                                                                                                                                                                                                                                                                                                                                                                                                                                                                                                                                                                                                                                                                                                                                                                                              | 1           | 33.53<br>[1.320] | 35.43<br>[1.395] | 12  | 13                | 1-103735-2   |
|            | 6                                                                                                                                                                                                                                                                                                                                                                                                                                                                                                                                                                                                                                                                                                                                                                                                                                                                                                                                                                                                                                                                                                                                                                                                                                                                                                                                                                                                                                                                                                                                                                                                                                                                                                                                                                                                                                                                                                                                                                                                                                                                                                                              | 1           | 30.99<br>[1.220] | 32.89<br>[1.295] | 1 1 | 12                | 1-103735-1   |
|            | 6                                                                                                                                                                                                                                                                                                                                                                                                                                                                                                                                                                                                                                                                                                                                                                                                                                                                                                                                                                                                                                                                                                                                                                                                                                                                                                                                                                                                                                                                                                                                                                                                                                                                                                                                                                                                                                                                                                                                                                                                                                                                                                                              | 1           | 28.45<br>[1.120] | 30.35<br>[1.195] | 10  | 1 1               | 1-103735-0   |
|            | 6                                                                                                                                                                                                                                                                                                                                                                                                                                                                                                                                                                                                                                                                                                                                                                                                                                                                                                                                                                                                                                                                                                                                                                                                                                                                                                                                                                                                                                                                                                                                                                                                                                                                                                                                                                                                                                                                                                                                                                                                                                                                                                                              | 1           | 25.91<br>[1.020] | 27.81<br>[1.095] | 9   | 10                | 103735-9     |
|            | 6                                                                                                                                                                                                                                                                                                                                                                                                                                                                                                                                                                                                                                                                                                                                                                                                                                                                                                                                                                                                                                                                                                                                                                                                                                                                                                                                                                                                                                                                                                                                                                                                                                                                                                                                                                                                                                                                                                                                                                                                                                                                                                                              | 1           | 23.37            | 25.27<br>[0.995] | 8   | 9                 | 103735-8     |
|            | 6                                                                                                                                                                                                                                                                                                                                                                                                                                                                                                                                                                                                                                                                                                                                                                                                                                                                                                                                                                                                                                                                                                                                                                                                                                                                                                                                                                                                                                                                                                                                                                                                                                                                                                                                                                                                                                                                                                                                                                                                                                                                                                                              | 1           | 20.83            | 22.73<br>[.895]  | 7   | 8                 | 103735-7     |
|            | 6                                                                                                                                                                                                                                                                                                                                                                                                                                                                                                                                                                                                                                                                                                                                                                                                                                                                                                                                                                                                                                                                                                                                                                                                                                                                                                                                                                                                                                                                                                                                                                                                                                                                                                                                                                                                                                                                                                                                                                                                                                                                                                                              | 1           | 18.29<br>[.720]  | 20.19            | 6   | 7                 | 103735-6     |
|            | 6                                                                                                                                                                                                                                                                                                                                                                                                                                                                                                                                                                                                                                                                                                                                                                                                                                                                                                                                                                                                                                                                                                                                                                                                                                                                                                                                                                                                                                                                                                                                                                                                                                                                                                                                                                                                                                                                                                                                                                                                                                                                                                                              | 1           | 15.75<br>[.620]  | 17.65<br>[.695]  | 5   | 6                 | 103735-5     |
|            | 6                                                                                                                                                                                                                                                                                                                                                                                                                                                                                                                                                                                                                                                                                                                                                                                                                                                                                                                                                                                                                                                                                                                                                                                                                                                                                                                                                                                                                                                                                                                                                                                                                                                                                                                                                                                                                                                                                                                                                                                                                                                                                                                              | 1           | 13.21            | 15.11<br>[.595]  | 4   | 5                 | 103735-4     |
|            | 6                                                                                                                                                                                                                                                                                                                                                                                                                                                                                                                                                                                                                                                                                                                                                                                                                                                                                                                                                                                                                                                                                                                                                                                                                                                                                                                                                                                                                                                                                                                                                                                                                                                                                                                                                                                                                                                                                                                                                                                                                                                                                                                              | 1           | 10.67            | 12.57            | 3   | 4                 | 103735-3     |
|            | 6                                                                                                                                                                                                                                                                                                                                                                                                                                                                                                                                                                                                                                                                                                                                                                                                                                                                                                                                                                                                                                                                                                                                                                                                                                                                                                                                                                                                                                                                                                                                                                                                                                                                                                                                                                                                                                                                                                                                                                                                                                                                                                                              | 1           | 8.13<br>[.320]   | 10.03<br>[.395]  | 2   | 3                 | 103735-2     |
|            | 6                                                                                                                                                                                                                                                                                                                                                                                                                                                                                                                                                                                                                                                                                                                                                                                                                                                                                                                                                                                                                                                                                                                                                                                                                                                                                                                                                                                                                                                                                                                                                                                                                                                                                                                                                                                                                                                                                                                                                                                                                                                                                                                              | 1           | 5.59<br>[.220]   | 7.49<br>[.295]   | 1   | 2                 | 103735-1     |
|            | REMARKS                                                                                                                                                                                                                                                                                                                                                                                                                                                                                                                                                                                                                                                                                                                                                                                                                                                                                                                                                                                                                                                                                                                                                                                                                                                                                                                                                                                                                                                                                                                                                                                                                                                                                                                                                                                                                                                                                                                                                                                                                                                                                                                        | PLATING     | C                | В                | A   | NO.<br>OF<br>POSN | PART NO.     |
|            | THIS DRAWING IS A CONTROLLED DOCUMENT.    DWN   3-5-91     S. SHUEY   S. SHUEY   T. S. |             |                  |                  |     | TE                | Connectivity |

 REVISIONS

 P
 LTR
 DESCRIPTION
 DATE
 DWN
 APVD

 U2
 REVISED PER ECO-11-004587
 11MAR11
 RK
 HMR

 V
 REVISED PER ECO-17-002209
 11APR2017
 RS
 MM

.00076[.000030] GOLD IN THE CONTACT AREA,
.00254[.000100] MATTE TIN-LEAD ON REMAINDER OF CONTACT,
ALL OVER .00127[.000050] NICKEL.