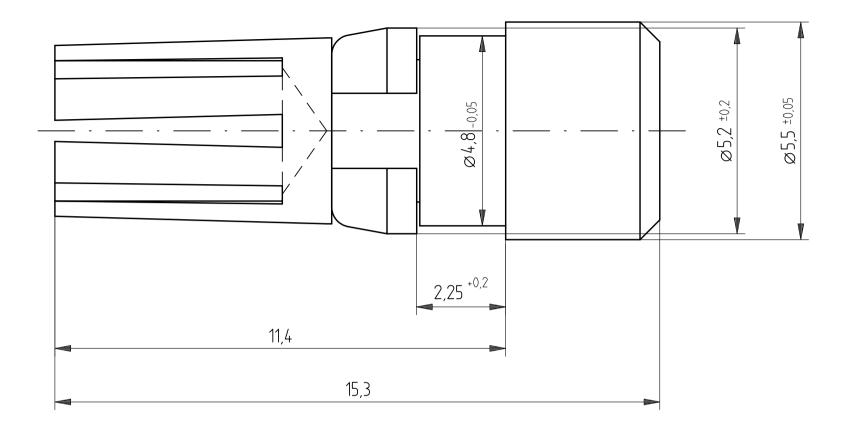

|                                   |                                                                                                                       | erkung / <i>note:</i>    |  | 0 /                           |                                                                                  | gerader Lötanschluß     |                                           |     |   |
|-----------------------------------|-----------------------------------------------------------------------------------------------------------------------|--------------------------|--|-------------------------------|----------------------------------------------------------------------------------|-------------------------|-------------------------------------------|-----|---|
|                                   | Anschlußbereich Anforderungsstufe 2 <i>/ mating area class 2</i><br>Steckbereich Zinn/Blei <i>/ terminal tin/lead</i> |                          |  |                               |                                                                                  |                         | straight solder termination               |     |   |
| 34                                | Information:                                                                                                          |                          |  | Tolerances                    | $\Box \oplus$                                                                    | Scale 10:1              |                                           |     |   |
| Consider protection memo from DIN |                                                                                                                       |                          |  |                               |                                                                                  | All Dimensions<br>in mm |                                           |     |   |
|                                   | All rights reserved.<br>Only for information.<br>To insure that this is the latest                                    |                          |  |                               | Subject to modification without<br>prior notice.<br>Drawing will not be updated. |                         | Designation<br>Hochstrom Federkontakt 40A |     |   |
|                                   | version of this drawing, please<br>contact one of the ERNI companies                                                  |                          |  | High Power Female Contact 40A |                                                                                  |                         |                                           |     |   |
|                                   | before using.                                                                                                         |                          |  |                               | www.ERNI.com                                                                     |                         | 913                                       | 637 | К |
| Con                               | a<br>Index                                                                                                            | a 12.01.2004<br>lex Date |  |                               | V:00037676.SZA                                                                   |                         | STVSK                                     | (0  |   |