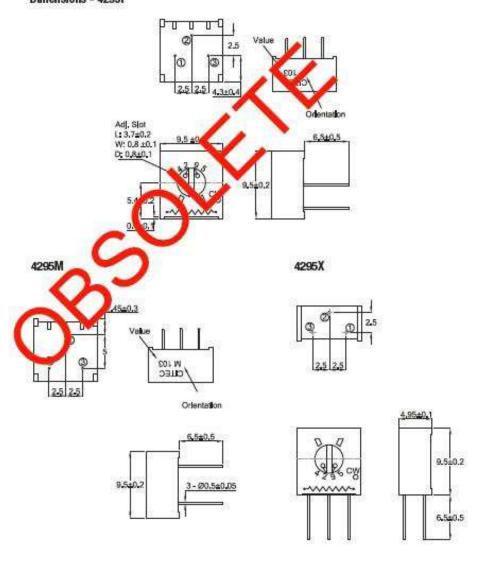

| 250 Hrs at 125°C 5 Cycles -55°C to +125°C 4000 Bumps; 40G 10 - 500Hz; 30 G 200 Cycles, Min. ΔR < 3% after 1000 Hrs. at 0.5 waits Sealed for board washing (85°C Florinert) 55/125/56 |

## Dimensions - 4295P





# Type 4295 Series

#### Dimensions - 4295MF/PF



# **Mouser Electronics**

**Authorized Distributor** 

Click to View Pricing, Inventory, Delivery & Lifecycle Information:

<u>TE Connectivity</u>: 404806505009