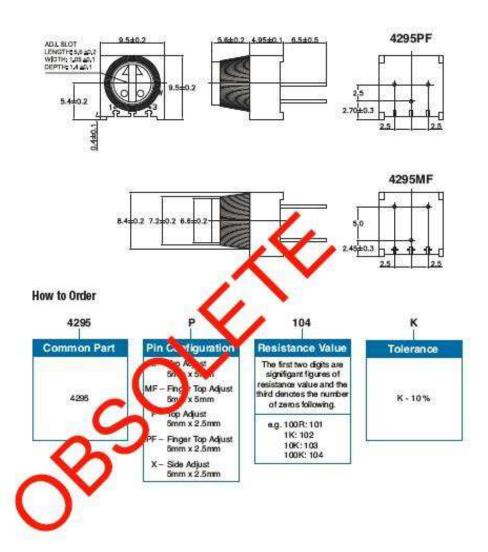

| 250 Hrs at 125°C 5 Cycles -55°C to +125°C 4000 Bumps; 40G 10 - 500Hz; 30 G 200 Cycles, Min. ΔR < 3% after 1000 Hrs. at 0.5 waits Sealed for board washing (85°C Florinert) 55/125/56 |

## Dimensions - 4295P





# Type 4295 Series

#### Dimensions - 4295MF/PF



# **Mouser Electronics**

**Authorized Distributor** 

Click to View Pricing, Inventory, Delivery & Lifecycle Information:

<u>TE Connectivity</u>: 404806505009