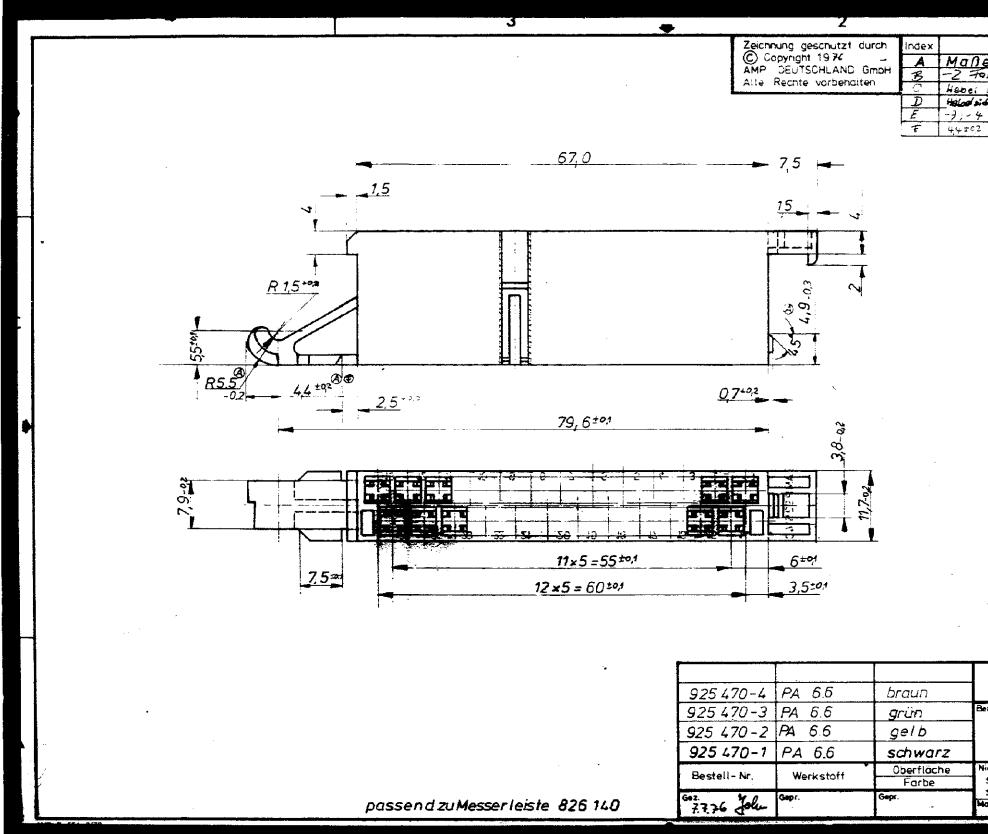

. . . .

.

|                                                 |                                        |              |          | , 🔳 |
|-------------------------------------------------|----------------------------------------|--------------|----------|-----|
| Änderung                                        |                                        | Tag          | Name     |     |
| <u>le eingetrage</u>                            | n                                      | 2976         | Hinz     | ]   |
| tosbe 825 40 Rg                                 | etss ge                                | 1.6.23       | For .    |     |
| a estadiant                                     |                                        | 14.9.74      | John     |     |
| ide in wallet                                   | g <b>u</b>                             | 7.12.77      | mital.   |     |
| 4 nachgetragen<br><sup>2</sup> Jar 55-04        |                                        | 7.19.79      | Jelin    |     |
| - War 53-04                                     | ···· · · · · · · · · · · · · · · · · · | <b>\$</b> 73 | jour     |     |
|                                                 |                                        |              |          |     |
|                                                 |                                        |              |          |     |
|                                                 | 5±0,1                                  |              |          |     |
| 2                                               |                                        |              |          |     |
|                                                 |                                        |              |          |     |
|                                                 |                                        |              |          |     |
|                                                 | -                                      |              |          |     |
|                                                 | 4 T                                    |              |          |     |
|                                                 |                                        |              |          |     |
|                                                 |                                        |              |          |     |
| ··································              | N                                      |              |          |     |
| ╽┠┲┊┲┥                                          |                                        |              |          |     |
| ┨┣ <del>╪┇┊┇</del> ╌┨                           |                                        |              |          |     |
| ┥                                               |                                        |              |          |     |
| ┝╆┶┿┶╄┤                                         | 4 📍                                    |              |          |     |
|                                                 |                                        |              |          |     |
|                                                 |                                        |              |          |     |
|                                                 |                                        |              |          |     |
|                                                 |                                        |              |          |     |
|                                                 |                                        |              |          |     |
|                                                 |                                        |              |          |     |
|                                                 |                                        |              |          |     |
|                                                 | -                                      |              |          |     |
|                                                 |                                        |              |          |     |
|                                                 |                                        |              |          |     |
| •                                               |                                        |              |          |     |
|                                                 |                                        |              |          |     |
|                                                 |                                        |              |          |     |
|                                                 |                                        |              |          |     |
|                                                 |                                        |              |          |     |
|                                                 |                                        |              |          |     |
|                                                 |                                        |              |          |     |
|                                                 |                                        |              |          |     |
| ~~~                                             |                                        |              |          |     |
|                                                 |                                        |              |          |     |
|                                                 |                                        |              |          |     |
|                                                 |                                        | CULAND C     |          | 1   |
| AMP                                             |                                        |              | nbH      |     |
|                                                 | Lang                                   | gen b Ffm    | <u>i</u> |     |
| Benennung                                       | ····                                   |              |          |     |
| 25 pol. №                                       | 1INI-FEL                               | JER-         |          |     |
|                                                 |                                        |              |          |     |
| Kont. Gehäuse                                   |                                        |              |          |     |
| Nightidelations likella Estimat (Telebourges Me |                                        |              |          | 1   |
| ± 0,4 mm<br>± 1 ° 30'                           | B 92                                   | 5 47         | R.       | J   |
|                                                 | <u>عد</u> ب                            | ·····        | . T      |     |
| Massiab 2:1                                     |                                        |              |          | e X |
|                                                 |                                        |              |          |     |
|                                                 |                                        |              |          |     |