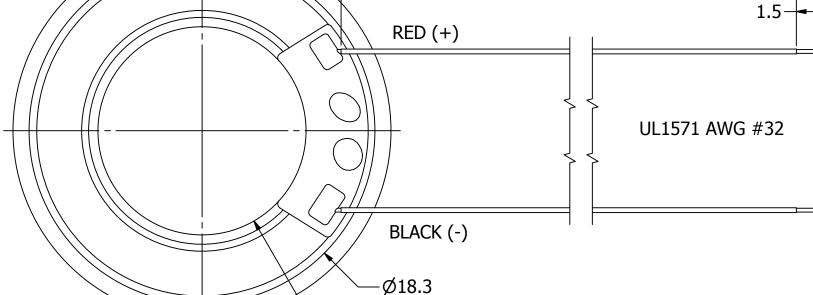

## **NOTES:**

- 1. ALL DIMENSIONS ARE IN MILLIMETERS.
- 2. SPECIFICATIONS SUBJECT TO CHANGE OR WITHDRAWL WITHOUT NOTICE.
- 3. THIS PART IS RoHS 2011/65/EU COMPLIANT.

| DIMENSIONS ARE IN MILLIMETERS,  TOLERANCES ARE ±0.5 AND ANGLES ARE ±3°. | UNLESS OTHERWISE SPECIFIED: | CIZE       |
|-------------------------------------------------------------------------|-----------------------------|------------|
| ARE ±0.5 AND                                                            |                             | SIZE       |
|                                                                         | ARE ±0.5 AND                | <b>A</b> 3 |