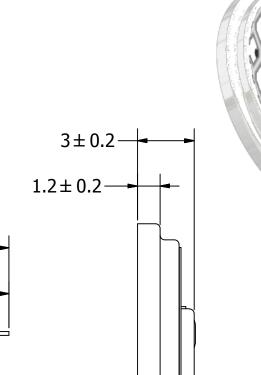

Ø11

## **NOTES:**

- 1. ALL DIMENSIONS ARE IN MILLIMETERS.
- 2. SPECIFICATIONS SUBJECT TO CHANGE OR WITHDRAWL WITHOUT NOTICE.
- 3. THIS PART IS RoHS 2011/65/EU COMPLIANT.

| DIMENSIONS ARE IN MILLIMETERS,  TOLERANCES ARE ±0.5 AND ANGLES ARE ±3°. | UNLESS OTHERWISE SPECIFIED: | CIZE       |
|-------------------------------------------------------------------------|-----------------------------|------------|
| ARE ±0.5 AND                                                            |                             | SIZE       |
|                                                                         | ARE ±0.5 AND                | <b>A</b> 3 |