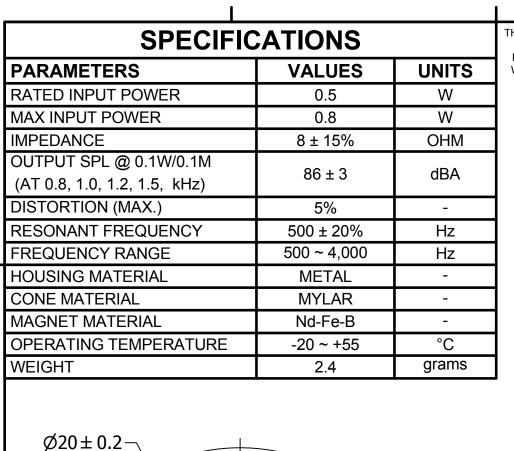

THIS DOCUMENT CONTAINS DATA PROPRIETARY TO PROJECTS UNLIMITED, INC. ANY USE OR REPRODUCTION, IN ANY FORM, WITHOUT PRIOR WRITTEN PERMISSION OF PROJECTS UNLIMITED, INC. IS PROHIBITED.

©2003, Projects Unlimited Inc.

 $-152 \pm 10^{-1}$ 

|     | REVISION HISTORY          |           |          |  |  |  |  |  |  |  |
|-----|---------------------------|-----------|----------|--|--|--|--|--|--|--|
| LTR | DESCRIPTION               | DATE      | APPROVED |  |  |  |  |  |  |  |
| -   | RELEASED FROM ENGINEERING | 1/30/2014 |          |  |  |  |  |  |  |  |





Ø11

## **NOTES:**

- 1. ALL DIMENSIONS ARE IN MILLIMETERS.
- 2. SPECIFICATIONS SUBJECT TO CHANGE OR WITHDRAWL WITHOUT NOTICE.
- 3. THIS PART IS RoHS 2011/65/EU COMPLIANT.

| DIMENSIONS ARE IN MILLIMETERS,  TOLERANCES ARE ±0.5 AND ANGLE